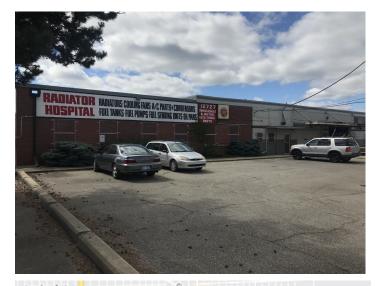

# **12727 Greenfield Road**

# 12727 Greenfield Rd, Detroit, MI 48227

Listing ID: 30495864 Status: Active

Property Type: Industrial For Sale

Industrial Type:Mixed UseGross Land Area:2.63 AcresSale Price:\$1,150,000Unit Price:\$27.38 PSFSale Terms:Undisclosed

### **Overview/Comments**

• Clean building - 42,000 SF available for lease/sale . • Office space: 9,800 SF; Warehouse space: 32,200 SF. • 1 additional acre of land behind building . • Lease rate: \$3.10 PSF NNN . • Asking price: \$1,150,000. • Land contract available . • Fully sprinklered . • Office HVAC and radiant heat in warehouse area. • 14 FT. ceilings. • 5 overhead doors: (3) 12x8 , (2) 10x12. • Power: 480 V / 3 Phase . • 1 loading dock . • Fenced in lot .