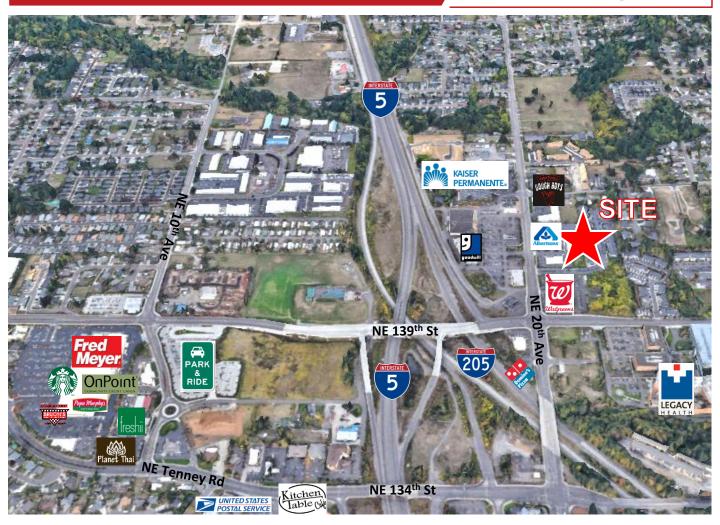

#### PROPERTY HIGHLIGHTS

- Located in the rapidly growing Salmon Creek area, this Class A medical building features newly updated lobby, common areas and restrooms. The building is one block north of Legacy Salmon Creek hospital and one block south of Kaiser Permanente. Retail services, shopping and dining close by.
- AVAILABILITY: