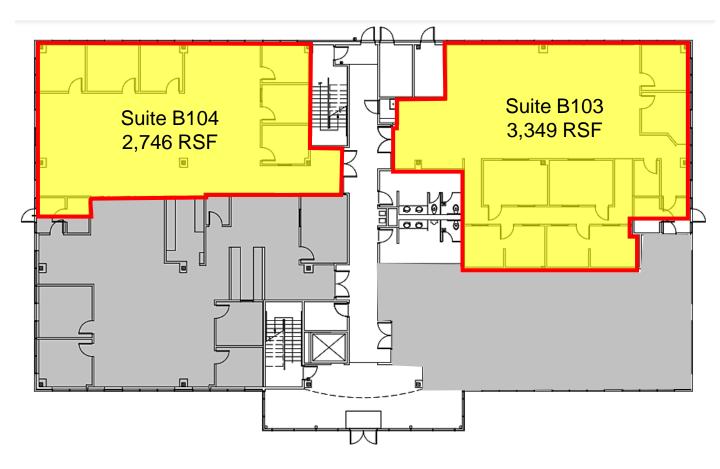

Suite B103 - 3,349 RSF

Suite B104 - 2,746 RSF

- LEASE RATE: \$26.50/SF, Full Service
- ZONING: CC (Community Commercial)
- PARKING: 5:1,000 SF