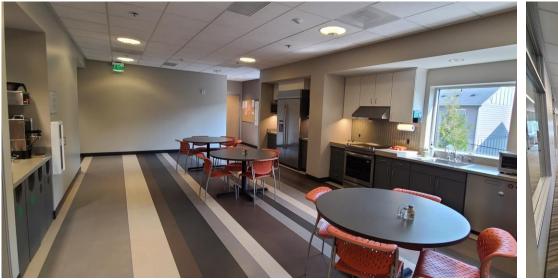

#### PROPERTY HIGHLIGHTS

- Located in the rapidly growing Salmon Creek area, this Class A medical building features newly updated lobby, common areas and restrooms. The building is one block north of Legacy Salmon Creek hospital and one block south of Kaiser Permanente. Retail services, shopping and dining close by.
- AVAILABILITY: