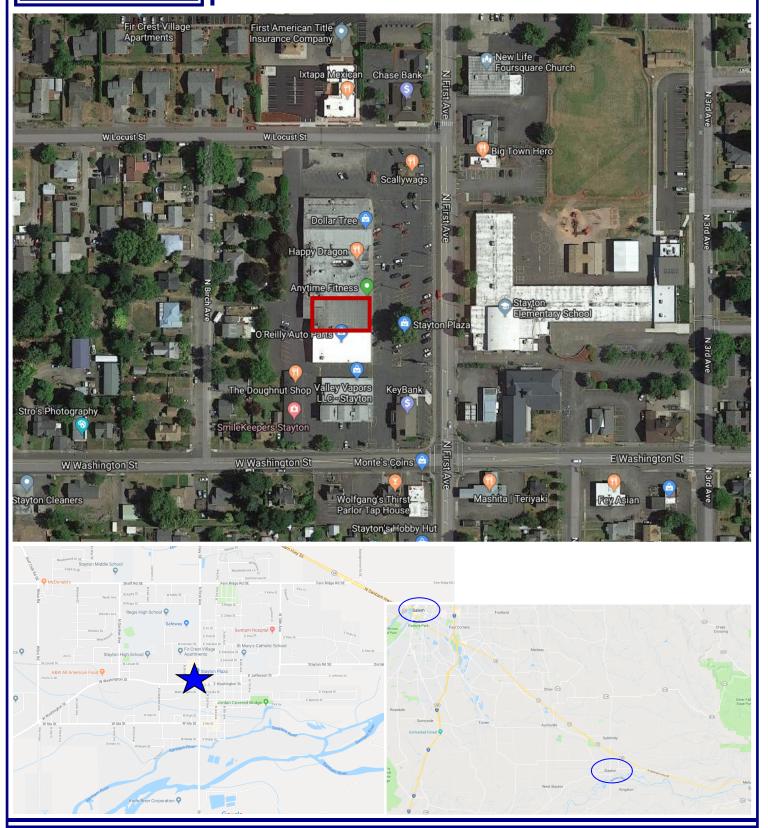

### Stayton Plaza

922 N First Avenue, Stayton, OR 97383

Barnard Commercial Real Estate

Stayton Plaza is the central shopping center in the center of the town of Stayton located 14 miles Southeast of Salem off of Hwy 22. The community here has roots in the agriculture and light manufacturing industries and sits along the North side of the Santiam River. The shopping center provides great visibility, ample parking and a nice mix of retail merchants including Key Bank, H&R Block, O'Reilly Auto Parts, Dollar Tree, Anytime Fitness, Tan Republic, Interdent Dental, Stayton Market and Happy Dragon Restaurant. The center is located at the busiest intersection in town and serves several smaller neighboring towns as the hub for their communities retail needs. The available space is the most prominent space in the center located adjacent to O'Reilly Auto Parts.

### Trade area includes:

### **Demographics**

Trade Area

Population: 30,714

**Average HH** \$74,110

Income:

Stayton

Mill City

Sublimity Lyons

Aumsville • Gates

Mehama Scio

Geri Varvel | 503.675.0900 O | 503.616.2948 D | Email: geri@barnardcommercial.com www.barnardcommercial.com | Mail: 6650 SW Redwood Lane Suite 330, Portland OR 97224

Results Driven Retail Solutions