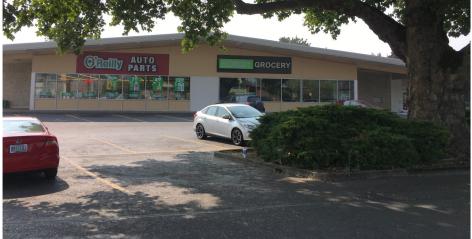

### Stayton Plaza

922 N First Avenue, Stayton, OR 97383

Barnard Commercial Real Estate

Stayton Plaza is the central shopping center in the center of the town of Stayton located 14 miles Southeast of Salem off of Hwy 22. The community here has roots in the agriculture and light manufacturing industries and sits along the North side of the Santiam River. The shopping center provides great visibility, ample parking and a nice mix of retail merchants including Key Bank, H&R Block, O'Reilly Auto Parts, Dollar Tree, Anytime Fitness, Tan Republic, Interdent Dental, Stayton Market and Happy Dragon Restaurant. The center is located at the busiest intersection in town and serves several smaller neighboring towns as the hub for their communities retail needs. The available space is the most prominent space in the center located adjacent to O'Reilly Auto Parts.

**Available:** 7,200 SF \$12.00 SF/Year, NNN **Approximately \$2.00 NNN** 