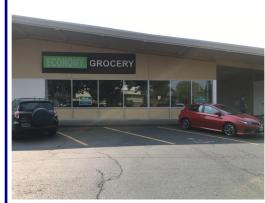

### Stayton Plaza

922 N First Avenue, Stayton, OR 97383

Barnard Commercial Real Estate

Stayton Plaza is the central shopping center in the center of the town of Stayton located 14 miles Southeast of Salem off of Hwy 22. The community here has roots in the agriculture and light manufacturing industries and sits along the North side of the Santiam River. The shopping center provides great visibility, ample parking and a nice mix of retail merchants including Key Bank, H&R Block, O'Reilly Auto Parts, Dollar Tree, Anytime Fitness, Tan Republic, Interdent Dental, Stayton Market and Happy Dragon Restaurant. The center is located at the busiest intersection in town and serves several smaller neighboring towns as the hub for their communities retail needs. The available space is the most prominent space in the center located adjacent to O'Reilly Auto Parts.

**Available:** 7,200 SF \$12.00 SF/Year, NNN **Approximately \$2.00 NNN** 