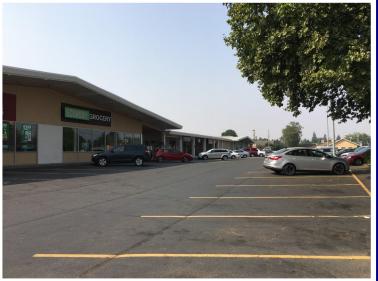

### Stayton Plaza

922 N First Avenue, Stayton, OR 97383

Barnard Commercial Real Estate

Stayton Plaza is the central shopping center in the center of the town of Stayton located 14 miles Southeast of Salem off of Hwy 22. The community here has roots in the agriculture and light manufacturing industries and sits along the North side of the Santiam River. The shopping center provides great visibility, ample parking and a nice mix of retail merchants including Key Bank, H&R Block, O'Reilly Auto Parts, Dollar Tree, Anytime Fitness, Tan Republic, Interdent Dental, Stayton Market and Happy Dragon Restaurant. The center is located at the busiest intersection in town and serves several smaller neighboring towns as the hub for their communities retail needs. The available space is the most prominent space in the center located adjacent to O'Reilly Auto Parts.

**Available:** 7,200 SF \$12.00 SF/Year, NNN **Approximately \$2.00 NNN** 