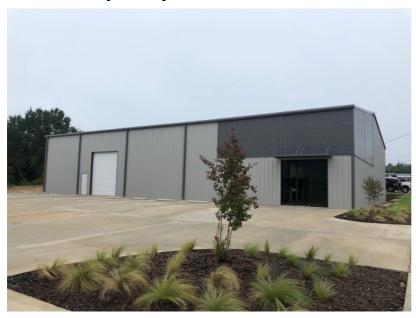

# **Candy Park Industrial Warehouse/Office**

2110 Anthony Sr., Tyler, TX 75701

## **Features**

- New Construction Flex/Office/Warehouse
- Candy Park Industrial Center
- 7,950 +/- sf (75' X 106'); Approx. 0.565 acres
- Inside the city limits with city services
- Will build-out office to suit
- 20' Eave Height
- Great commercial flex space, office/warehouse
- Easy access to Loop 323 and Old Jacksonville Hwy.
- Excellent South Tyler location