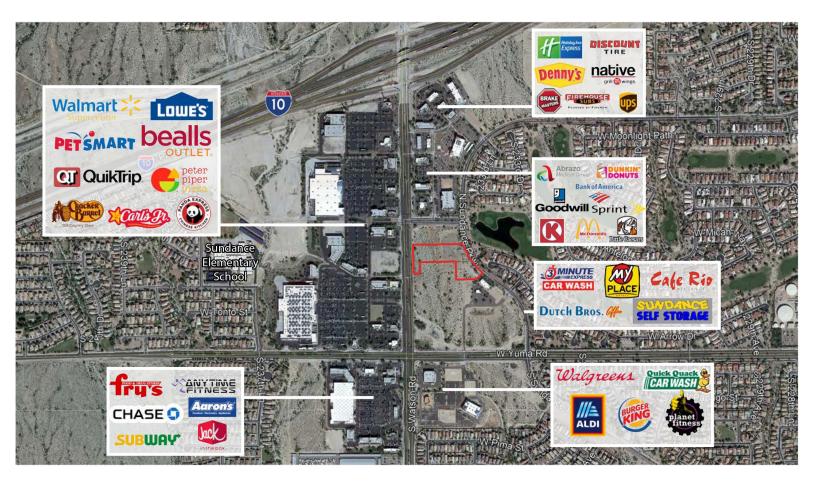

## LOCATION HIGHLIGHTS

- One of the only medical office buildings offering medical services for the City of Buckeye
- Within 3 minutes of planned Abrazo Medical Hospital and Banner Buckeye Hospital
- 1/2 Mile south of the Watson & I-10 access
- Extensive retail amenities within walking distance

### HEALTHCARE PROXIMITY