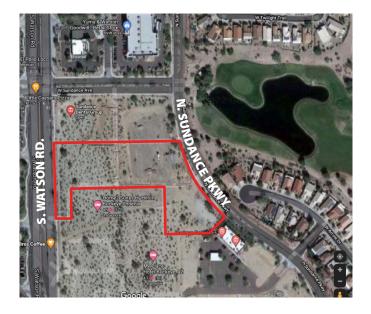

## LOCATION HIGHLIGHTS

- One of the only medical office buildings offering medical services for the City of Buckeye
- Within 3 minutes of planned Abrazo Medical Hospital and Banner Buckeye Hospital
- 1/2 Mile south of the Watson & I-10 access
- Extensive retail amenities within walking distance