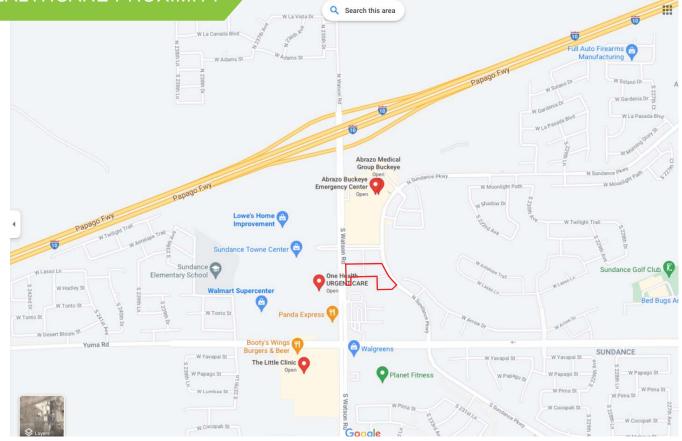

### HEALTHCARE PROXIMITY

## LOCATION HIGHLIGHTS

- One of the only medical office buildings offering medical services for the City of Buckeye
- Within 3 minutes of planned Abrazo Medical Hospital and Banner Buckeye Hospital
- 1/2 Mile south of the Watson & I-10 access
- Extensive retail amenities within walking distance