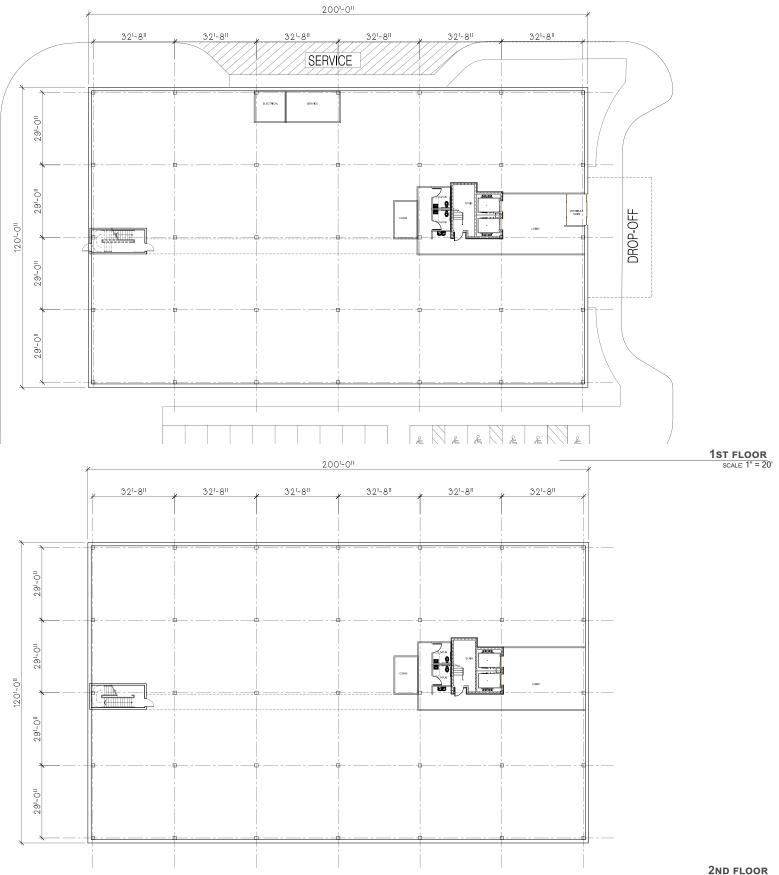

### **FLOORPLANS**

2ND FLOOR SCALE 1" = 20'

#### **OVERVIEW**

- Approximately 22,500 RSF per floor
- Lease rate Please Inquire
- · Competitive TI Packages offered
- Convenient Surface Parking
- Parking Ratio: 5/1,000 RSF
- Elevator
- · Prominent Watson Road frontage and signage

## SUITE FEATURES

- Suites ranging from +/-2,500 SF +/-45,000 SF
- Delivered in shell condition ready for tenant improvements