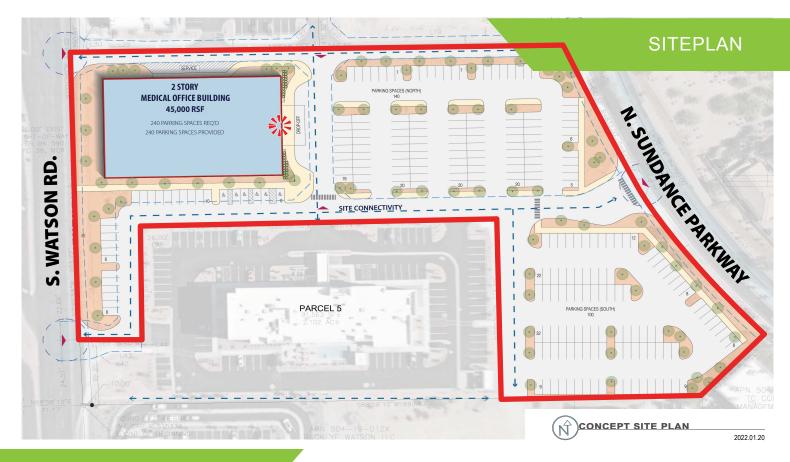

## **PROJECT DETAILS**

#### **OVERVIEW**

- Approximately 22,500 RSF per floor
- Lease rate Please Inquire
- · Competitive TI Packages offered
- Convenient Surface Parking
- Parking Ratio: 5/1,000 RSF
- Elevator
- · Prominent Watson Road frontage and signage

## SUITE FEATURES

- Suites ranging from +/-2,500 SF +/-45,000 SF
- Delivered in shell condition ready for tenant improvements