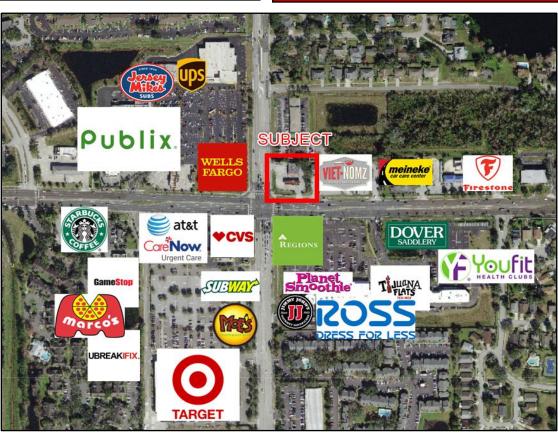

## Service Station at Major Orlando Intersection \$1,950,000

7501 University Blvd, Winter Park, FL 32792

- .86 acre hard corner for sale at major traffic light intersection
- Active 10 pump gas station and 3,200 SF convenience store on site
- 340' total road frontage with 60,000+ average daily traffic count
- Direct ingress/egress from University Blvd and Goldenrod Rd
- Billboard with 9 year lease offers additional income
- Also ideal location for fast food, automotive, urgent care, bank, pharmacy
- Minutes from University of Central Florida and Full Sail University
- Close to Hwy 417 and Hwy 408

## **DEMOGRAPHICS**

3 mile population: 140,0005 mile population: 333,0005 mile Avg HH income: \$72,000

Ben Brenner Lic. RE Broker C. Brenner, Inc.

Cell: 407-970-6447 Email: bbrenner@cbrenner.com

Office: 407-677-1700 Website: cbrenner.com