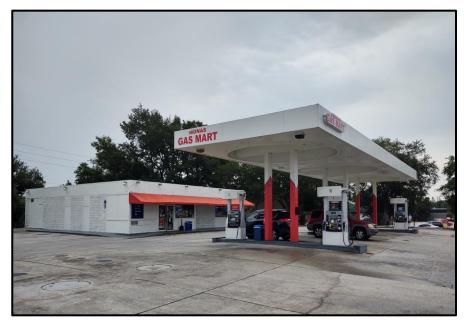

## Service Station at Major Orlando Intersection \$1,950,000

7501 University Blvd, Winter Park, FL 32792

- .86 acre hard corner for sale at major traffic light intersection
- Active 10 pump gas station and 3,200 SF convenience store on site
- 340' total road frontage with 60,000+ average daily traffic count
- Direct ingress/egress from University Blvd and Goldenrod Rd
- Billboard with 9 year lease offers additional income
- Also ideal location for fast food, automotive, urgent care, bank, pharmacy
- Minutes from University of Central Florida and Full Sail University
- Close to Hwy 417 and Hwy 408

**Existing Improvements:** 

3,200 SF convenience store 10 pump service station 10.5'x 36' Bulletin Billboard