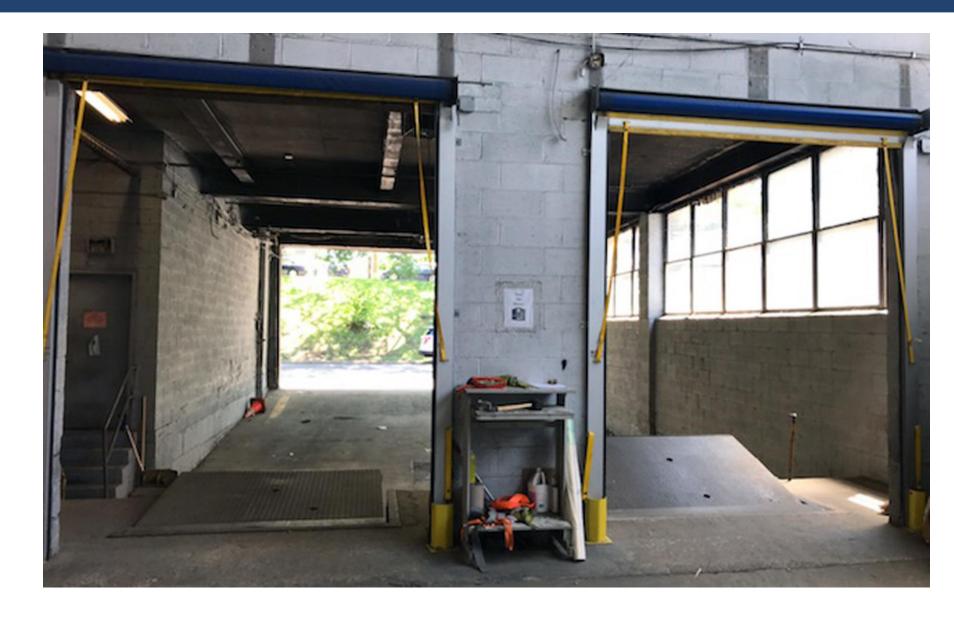

#### **Building Specifications**

Warehouse space: 32,500sf

Office space: 10,000sf

Ceiling height: 16.5' clear

Loading: 2 loading docks plus 2 drive-in

Zoning: I (Industrial)

#### **Details**

- · Warehouse Manufacturing space for lease.
- Centrally located in Westchester, NY, this building offers superior access to all of NYC and the Hudson Valley.
- Close proximity to I-87 and I-95.
- Occupancy Available 5/1/19.