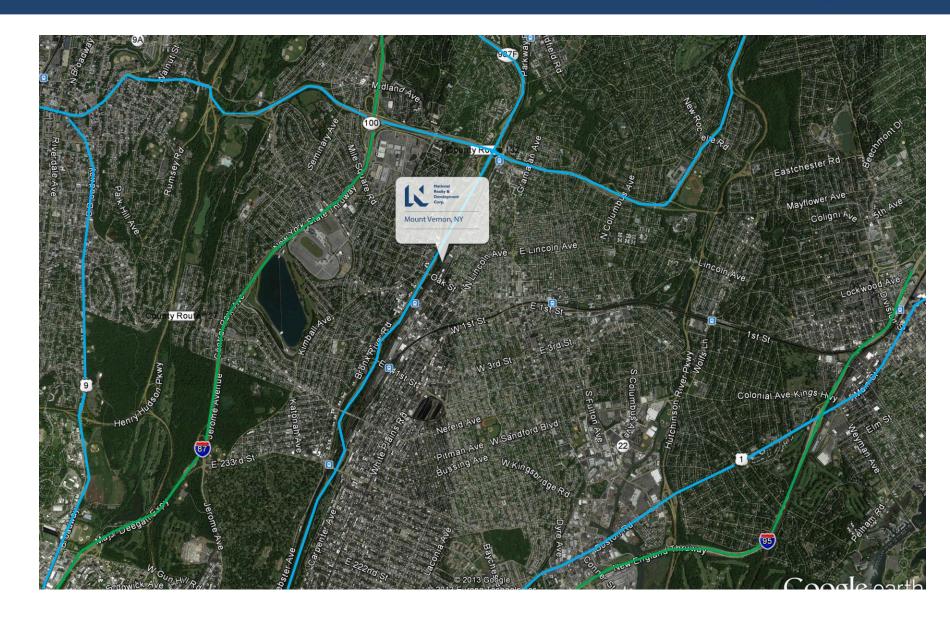

150 North MacQuesten Parkway Mount Vernon, NY 10550

GROSS LEASABLE AREA

49,937 sf

PARKING 20

PARKING RATIO

0.4/1,000

#### **Details**

- · Warehouse Manufacturing space for lease.
- Centrally located in Westchester, NY, this building offers superior access to all of NYC and the Hudson Valley.
- Close proximity to I-87 and I-95.
- Occupancy Available 5/1/19.

150 North MacQuesten Parkway Mount Vernon, NY 10550