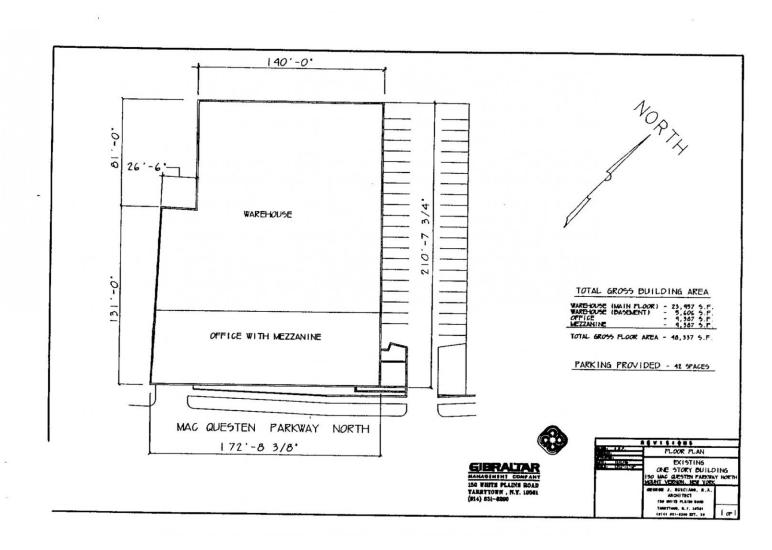

#### **Building Specifications**

Warehouse space: 32,500sf

Office space: 10,000sf

Ceiling height: 16.5' clear

Loading: 2 loading docks plus 2 drive-in

Zoning: I (Industrial)

### **Space Available**

1: 49,937 sf

150 North MacQuesten Parkway Mount Vernon, NY 10550

**Leasing Contacts** 