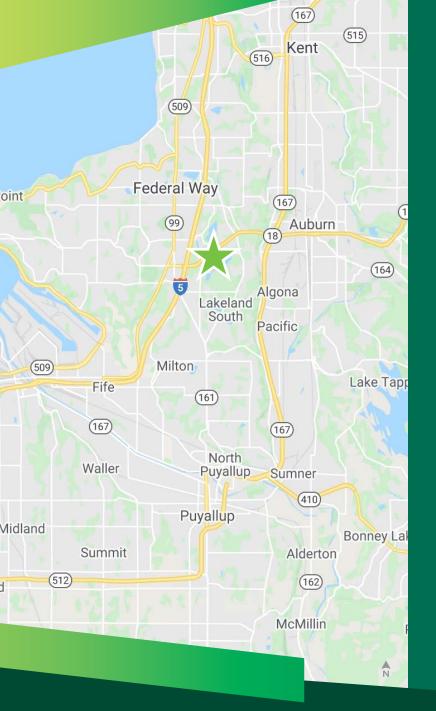

# EAST CAMPUS CORPORATE PARK VI

3455 S. 344th Way / Federal Way, WA 98001

3455

## **NEW LOWER RATE** \$12.00/SF, NNN NNN'S: \$7.76/SF

- Location Direct access to I-5 & Hwy 18
- Generator Building CAT generator
- **Kiosks** On site micro market vending kiosks
- Furniture Some furniture may be available
- **Parking** Abundant parking.