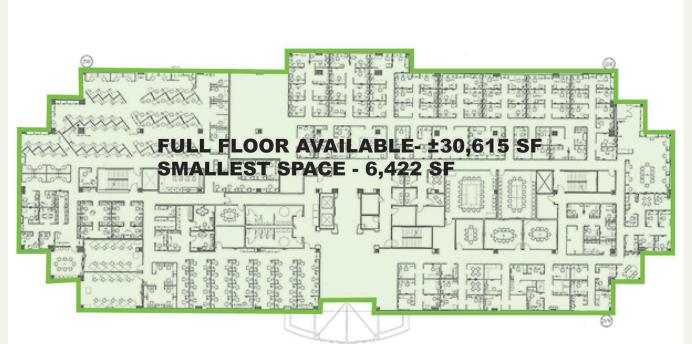

## FOR LEASE

## NEW LOWER RATE

# EAST CAMPUS CORPORATE PARK VI

3455 S. 344th Way / Federal Way, WA 98001

3455

## CLASS A OFFICE

Join other long-term tenants in one of Federal Way's finest Class A buildings.



## **NEW LOWER RATE** \$12.00/SF, NNN NNN'S: \$7.76/SF

- Location Direct access to I-5 & Hwy 18
- Generator Building CAT generator
- **Kiosks** On site micro market vending kiosks
- Furniture Some furniture may be available
- **Parking** Abundant parking.



## INTERIOR LAYOUT









## FLOOR PLANS





BLOG2 SECOND FLOOR





### PLEASE CONTACT:

#### DEAN JOHNSON

+1 425 462 6918 dean.johnson@cbre.com

#### CHRIS JOHNSON

+1 425 462 6945 chris.johnson3@cbre.com CBRE, Inc. 929 108th Ave NE, Suite 700 Bellevue, WA 98004

© 2020 CBRE, Inc. All rights reserved. This information has been obtained from sources believed reliable, but has not been verified for accuracy or completeness. You should conduct a careful, independent investigation of the property and verify all information. Any reliance on this information is solely at your own risk. CBRE and the CBRE logo are service marks of CBRE, Inc. All other marks displayed on this document are the property of their respective owners, and the use of such logos does not imply any affiliation with or endorsement of CBRE. Photos herein are the pr