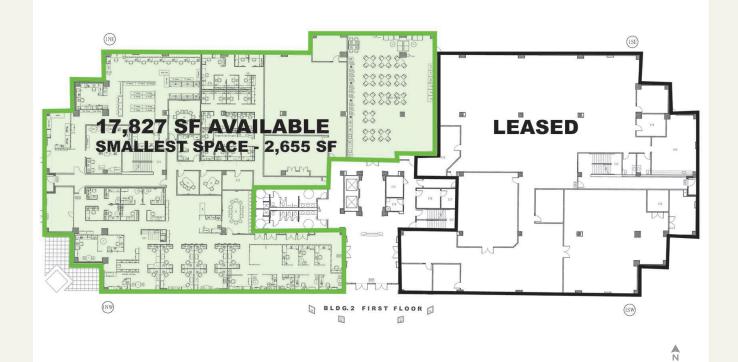

## FOR LEASE

## NEW LOWER RATE

# EAST CAMPUS CORPORATE PARK VI

3455 S. 344th Way / Federal Way, WA 98001

3455

## CLASS A OFFICE

Join other long-term tenants in one of Federal Way's finest Class A buildings.



## **NEW LOWER RATE** \$12.00/SF, NNN NNN'S: \$7.76/SF

- Location Direct access to I-5 & Hwy 18
- Generator Building CAT generator
- **Kiosks** On site micro market vending kiosks
- Furniture Some furniture may be available
- **Parking** Abundant parking.



## INTERIOR LAYOUT









## FLOOR PLANS





BLOG2 SECOND FLOOR





### PLEASE CONTACT:

#### DEAN JOHNSON

+1 425 462 6918 dean.johnson@cbre.com

#### CHRIS JOHNSON

+1 425 462 6945 chris.johnson3@cbre.com CBRE, Inc. 929 108th Ave NE, Suite 700 Bellevue, WA 98004

© 2020 CBRE, Inc. All rights reserved. This information has been obtained from sources believed reliable, but has not been verified for accuracy or completeness. You should conduct a careful, independent investigation of the property and verify all information. Any reliance on this information is solely at your own risk. CBRE and the CBRE logo are service marks of CBRE, Inc. All other marks displayed on this document are the property of their respective owners, and the use of such logos does not imply any affiliation with or endorsement of CBRE. Photos herein are the