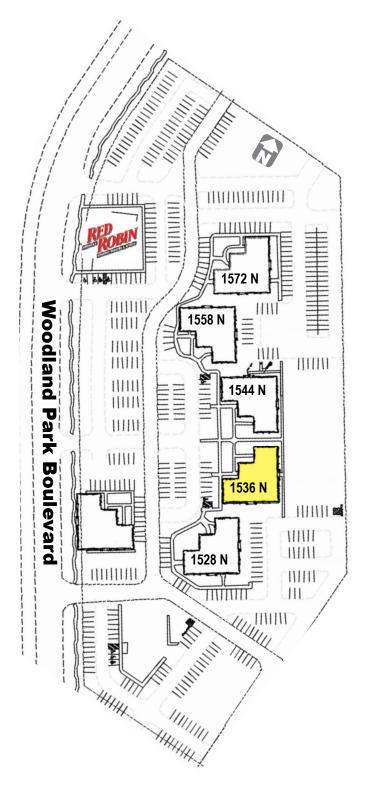

#### **WOODLAND OFFICE PARK**

1536 North Woodland Park Boulevard, Layton, Utah 84041