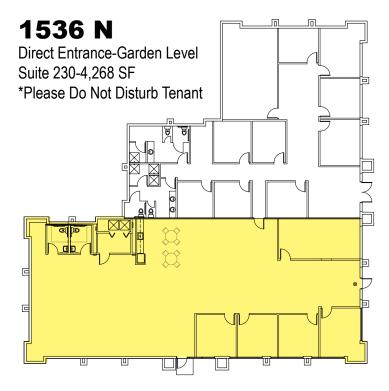

## **PROPERTY** FEATURES

- Building 1536 Suite 230: 4,268 SF Available
- Located Just North of Layton Hills Mall
- Centrally Located Between Ogden and Salt Lake City
- Many Nearby Amenities
- 82 Parking Stalls