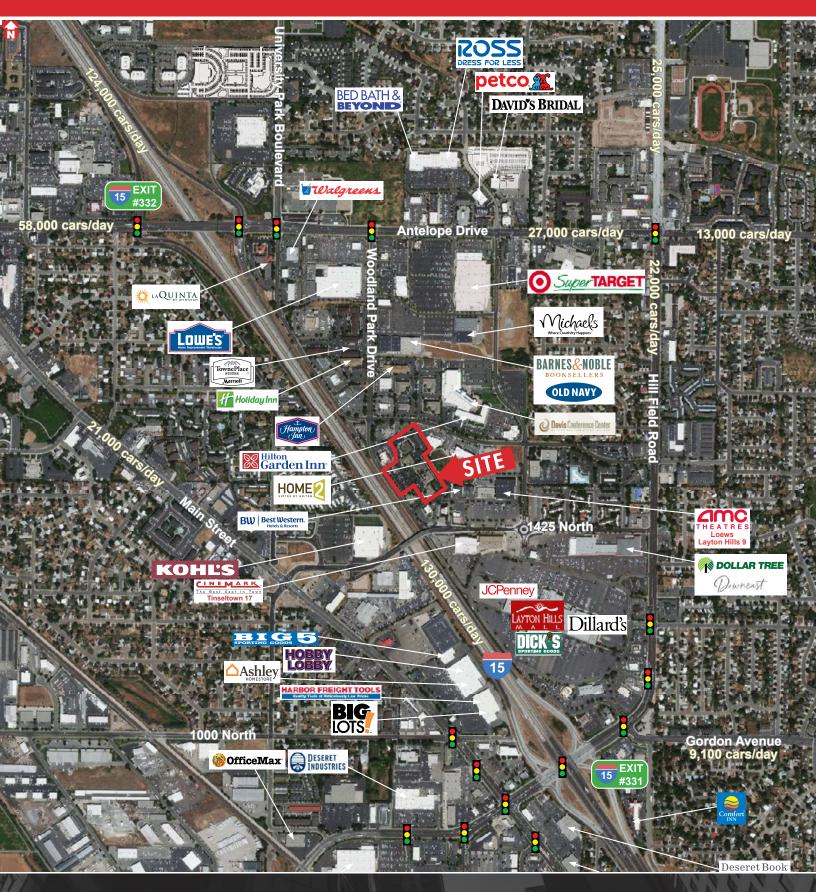

### **WOODLAND OFFICE PARK**

1536 North Woodland Park Boulevard, Layton, Utah 84041

1755 East 1450 South, Suite 100 | Clearfield, Utah 84015 | 801.927.2000 | www.ngacres.com

This document has been prepared by Newmark Knight Frank for advertising and general information purposes only. While the information contained herein has been obtained from what are believed to be reliable sources, the same has not been verified for accuracy or completeness. Newmark Knight Frank accepts no responsibility or liability for the information contained in this document. Any interested party should conduct an independent investigation to verify the information contained herein.