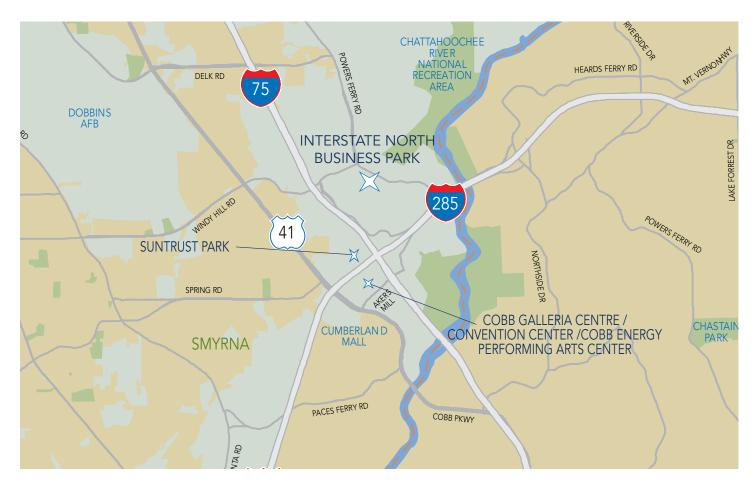

# INTERSTATE NORTH BUSINESS PARK

120 INTERSTATE NORTH PARKWAY SE ATLANTA, GA 30339

## LOCATION HIGHLIGHTS

- Excellent access to I-75 and I-285
- Walking distance from numerous amenities including dining, hotels, and convenience stores
- Less than 1 mile from the Cumberland/Galleria business district
- Less than 2 miles from The Battery Atlanta and SunTrust Park, a thriving destination with new multifamily, shopping, dining, and hotels
- Adjacent to the Courtyard Atlanta Marietta