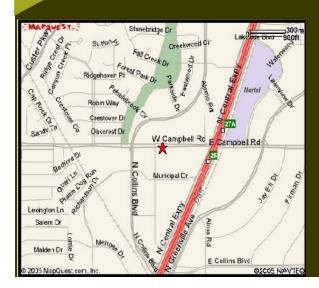

# **University Plaza**

275 W. Campbell Rd. Richardson, Tx



# **Property Details:**

118,614 RSF / 6 Floors Surface Parking: 5/1,000 sf Covered Parking: 1/1,000 sf

For more information, please call:

Deborah Borum
dborum@beltwayco.com
972.231.6693 (D)
214.208.2878 (M)

Beltway Commercial Real Estate www.beltwayco.com





Walking distance to Starbucks, Potbelly, Doubletree Hotel, Jimmy John's, Chipotle as well as a barber shop and dry cleaners.

# Amenities within a 2-Mile Radius

#### Living:

# Approximately 2,000 Apartment Units

- \* Jefferson Galatyn Park
- \* The Flats at Alta Palisades
- \* The Mallory Eastside
- \* GreenVue Apartments
- \* AMLI Galatyn Station
- \* Post Eastside

#### Dining:

- \* Yoshi Shabu Shabu
- \* Bawarchi Biryani Point
- \* Twisted Root Burger
- Mena's Tex-Mex Grill
- \* Pho Crimson
- \* Urban Eatz
- Chiloso Mexican Bistro
- \* Panera Bread
- \* Yumilicious Frozen Yogurt
- Sweet Mix Desserts, Beverages
- \* Jimmy John's
- \* Chipotle
- \* Burger King
- \* Starbucks
- \* Potbelly
- \* Zoe's Kitchen
- \* Freebirds
- \* Great Outdoors
- \* Mumtaz Indian
- \* Snappy Salads

#