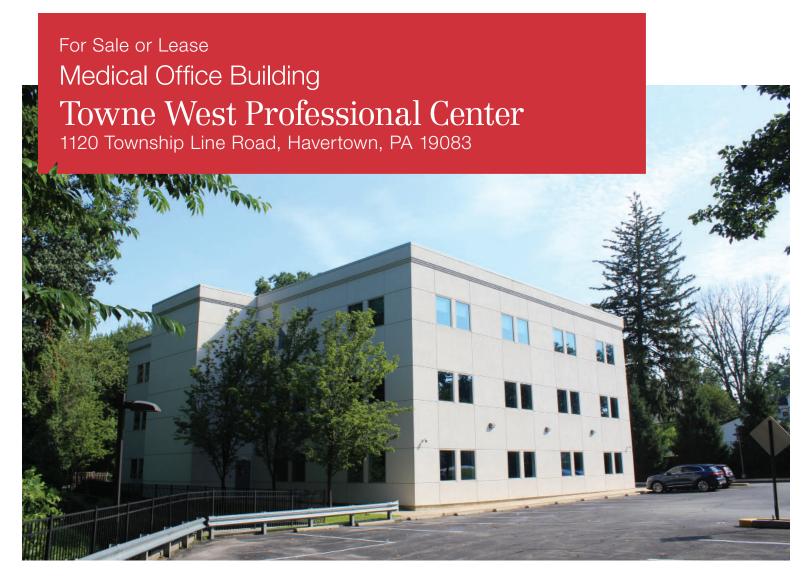

# 1120 Township Line Road

Havertown, PA 19083

### **Property Highlights**

- 7.357 SF available on the 2nd floor
- High end finishes throughout
- Interior fit-out to suit tenant needs
- Minimal interior columns for most efficient space utilization
- Exceptional visibility and exposure
- Easy access to Interstate 476, U.S. Route 1, and PA Route 3
- Public Transit via SFPTA bus & rail