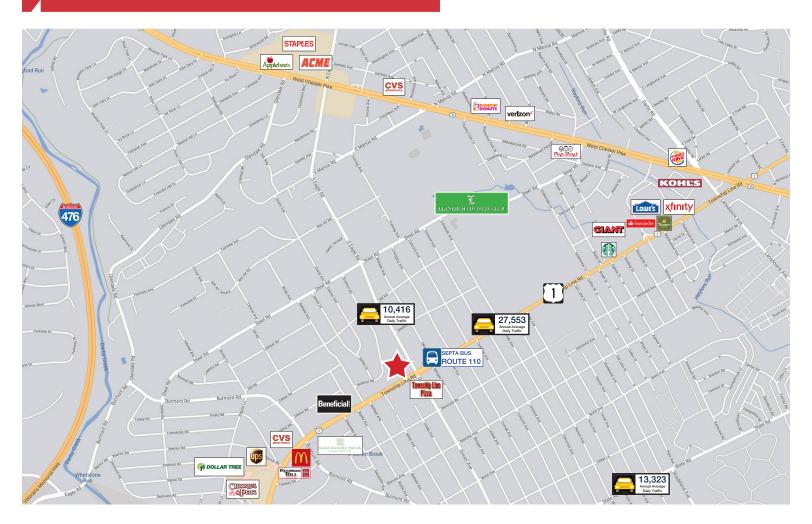

#### LOCAL AMENITIES MAP

#### Location

- Located in the heart of Haverford Township's retail & commercial district
- 9 miles west of Center City Philadelphia
- Variety of shops and restaurants within close proximity
- Public transit via SEPTA bus & rail
- Easy access to Interstate 476, U.S. Route 1, and PA Route 3

- Within 2 miles of Route I-476
- 7 miles to I-76
- 10 miles to I-95
- 14 miles to the Philadelphia International Airport
- Short distance to renowned Merion Golf Club & Llanerch Country Club

Adam Knox Vice President aknox@geisrealty.com Morgan Braendel Vice President mbraendel@geisrealty.com