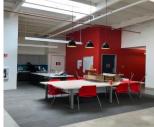

## For Sale - Industrial Building

1466 Seareel Place, San Jose

- Building Size: +/-12,200 SF
- Lot Size: +/- 29,380 SF (.67 acres)
- APN: 237-31-017
- Zoning IP / General Plan CIC
- Fenced Yard
- Recently Renovated
- Polished concrete floors
- New HVAC
- New Roof
- 800 amps of power (Buyer to verify)