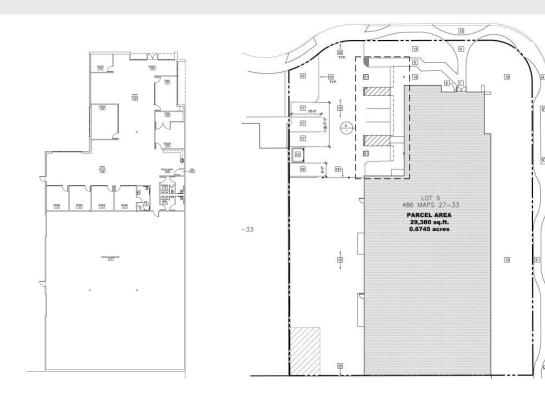

## For Sale - Industrial Building

1466 Seareel Place, San Jose

- Building Size: +/-12,200 SF
- Lot Size: +/- 29,380 SF (.67 acres)
- APN: 237-31-017
- Zoning IP / General Plan CIC
- Fenced Yard
- Recently Renovated
- Polished concrete floors
- New HVAC
- New Roof
- 800 amps of power (Buyer to verify)