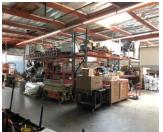

## For Sale - Industrial Building

1466 Seareel Place, San Jose

- Building Size: +/-12,200 SF
- Lot Size: +/- 29,380 SF (.67 acres)
- APN: 237-31-017
- Zoning IP / General Plan CIC
- Fenced Yard
- Recently Renovated
- Polished concrete floors
- New HVAC
- New Roof
- 800 amps of power (Buyer to verify)