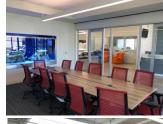

## For Sale - Industrial Building

1466 Seareel Place, San Jose

- Building Size: +/-12,200 SF
- Lot Size: +/- 29,380 SF (.67 acres)
- APN: 237-31-017
- Zoning IP / General Plan CIC
- Fenced Yard
- Recently Renovated
- Polished concrete floors
- New HVAC
- New Roof
- 800 amps of power (Buyer to verify)