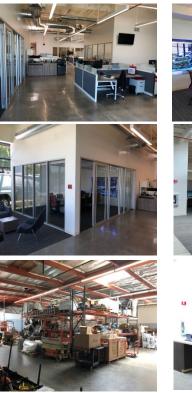

## For Sale - Industrial Building

1466 Seareel Place, San Jose

- Building Size: +/-12,200 SF
- Lot Size: +/- 29,380 SF (.67 acres)
- APN: 237-31-017
- Zoning IP / General Plan CIC
- Fenced Yard
- Recently Renovated
- Polished concrete floors
- New HVAC
- New Roof
- 800 amps of power (Buyer to verify)