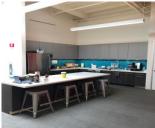

## For Sale - Industrial Building

1466 Seareel Place, San Jose

- Building Size: +/-12,200 SF
- Lot Size: +/- 29,380 SF (.67 acres)
- APN: 237-31-017
- Zoning IP / General Plan CIC
- Fenced Yard
- Recently Renovated
- Polished concrete floors
- New HVAC
- New Roof
- 800 amps of power (Buyer to verify)