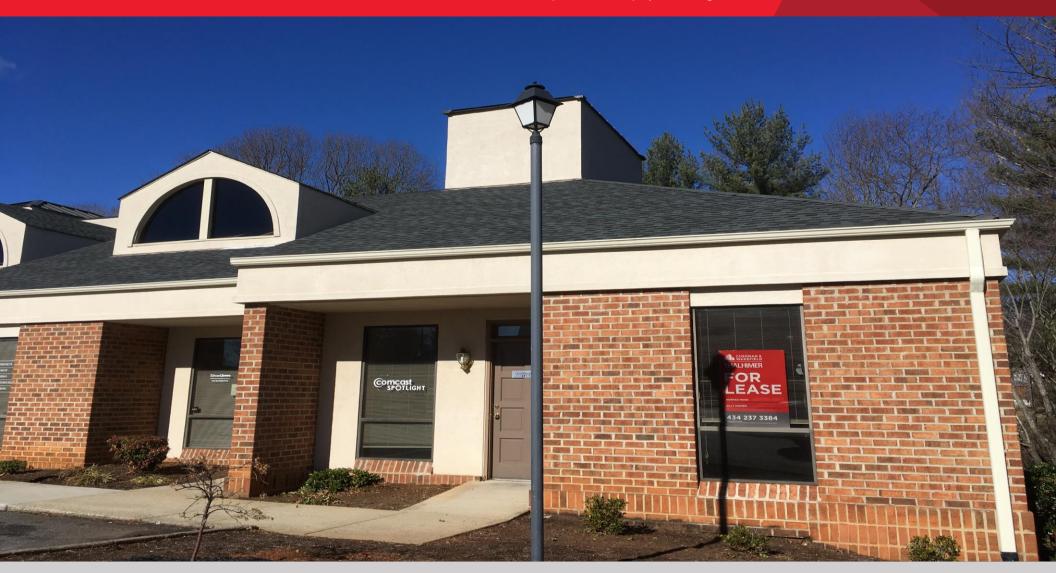

## OFFICE FOR LEASE HERITAGE COMMERCIAL CENTER

7331 Timberlake Road | Suite 201 | Lynchburg, VA

For more information, contact:

## OFFICE FOR LEASE HERITAGE COMMERCIAL CENTER

7331 Timberlake Road | Suite 201 | Lynchburg, VA

### **Property Features**

- 1,206 SF office suite with a reception area, multiple offices, restroom, storage closets, and cubicle area
- Convenient location within Heritage Business Center on Timberlake Road in the City of Lynchburg