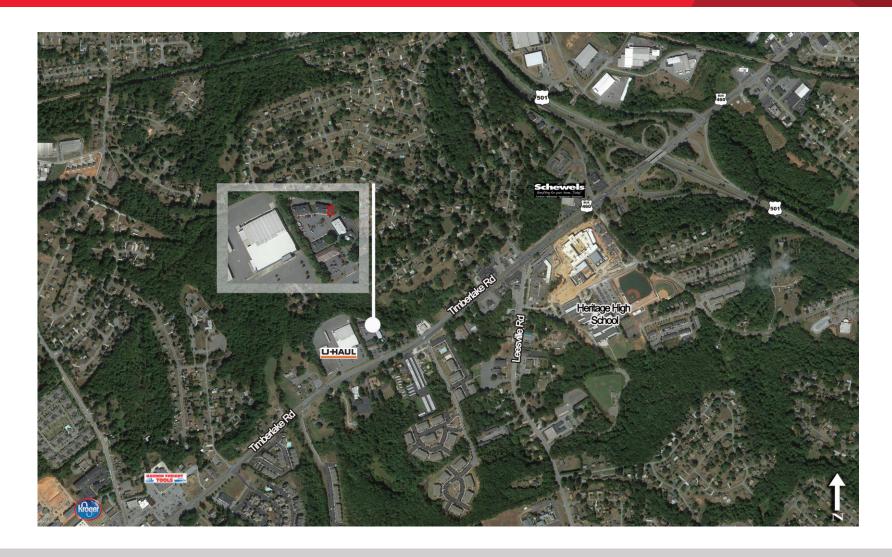

## OFFICE FOR LEASE HERITAGE COMMERCIAL CENTER

7331 Timberlake Road | Suite 201 | Lynchburg, VA

For more information, contact:

## OFFICE FOR LEASE HERITAGE COMMERCIAL CENTER

7331 Timberlake Road | Suite 201 | Lynchburg, VA

### **Property Features**

- 1,206 SF office suite with a reception area, multiple offices, restroom, storage closets, and cubicle area
- Convenient location within Heritage Business Center on Timberlake Road in the City of Lynchburg