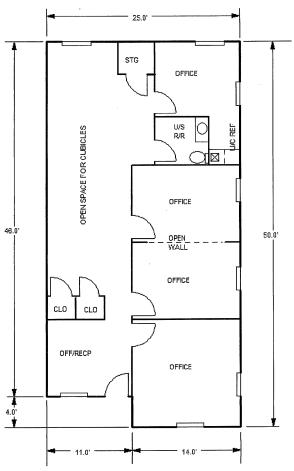

# Floor Plan Sketch 7331 Timberlake Road, Suite 201 Lynchburg, VA 24502

### **Property Features**

- 1,206 SF office suite with a reception area, multiple offices, restroom, storage closets, and cubicle area
- Convenient location within Heritage Business Center on Timberlake Road in the City of Lynchburg