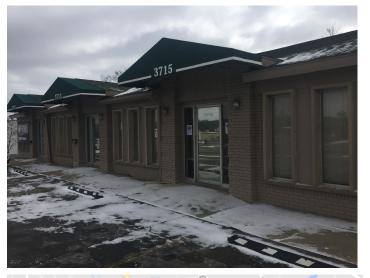

# 3711-3715 Elizabeth Lake Rd

### **Overview/Comments**

- 3 unit office building with parking in front and plentiful parking in the rear of the building.
- 3-tenant medical office building with a basement under each separate unit.
- C-3 Zoning provides the flexibility of retail, commercial or office space.
- The building has most recently been converted for general office use.
- The 3711 Elizabeth Lake Rd. tenant occupies 1,100 sq. ft and a 1,020 sq. ft addition; totaling 2,120 sq. ft.
- 3713 and 3715 are two vacant units with 1,100 sq. ft each but can be combined to 2,200 sq. ft in addition to basement space.