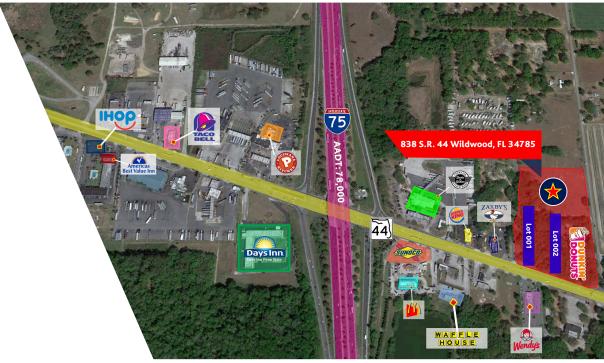

## **SUMMARY**

Garito & Company is pleased to offer a Ground Lease or Build-To-Suit opportunity in Wildwood near The Villages. It has great access to I-75 with 66,500 vehicles per day. Prime thoroughfare to and from The Villages.

Join Dunkin' Donuts' with two pads available. Other excellent features include: Drive-though capability and nearby traffic generating restaurants like McDonald's, Burger King, Wendy's, Waffle House, IHOP, Steak N' Shake, and more. Ample parking available.