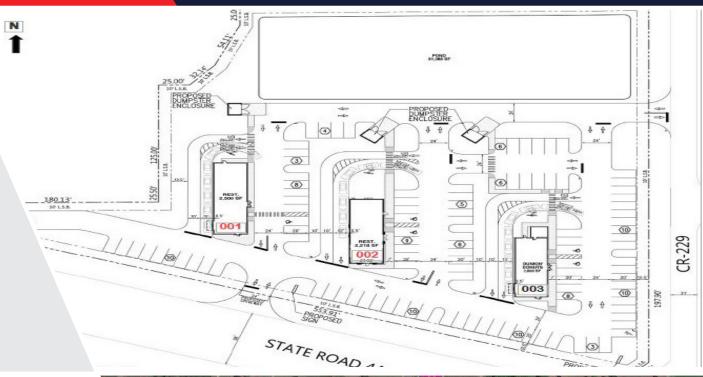

## **SITE SPECIFICATIONS**

**LOT 001 SF** 

| DEMOGRAPHICS 2018            | 3 MILE   | 5 MILE   |
|------------------------------|----------|----------|
| Average Household<br>Incomes | \$66,104 | \$59,300 |
| Population                   | 76,628   | 161,142  |

Join Dunkin' Donuts' with two pads available. Other excellent features include: Drive-though capability and nearby traffic generating restaurants like McDonald's, Burger King, Wendy's, Waffle House, IHOP, Steak N' Shake, and more. Ample parking available.