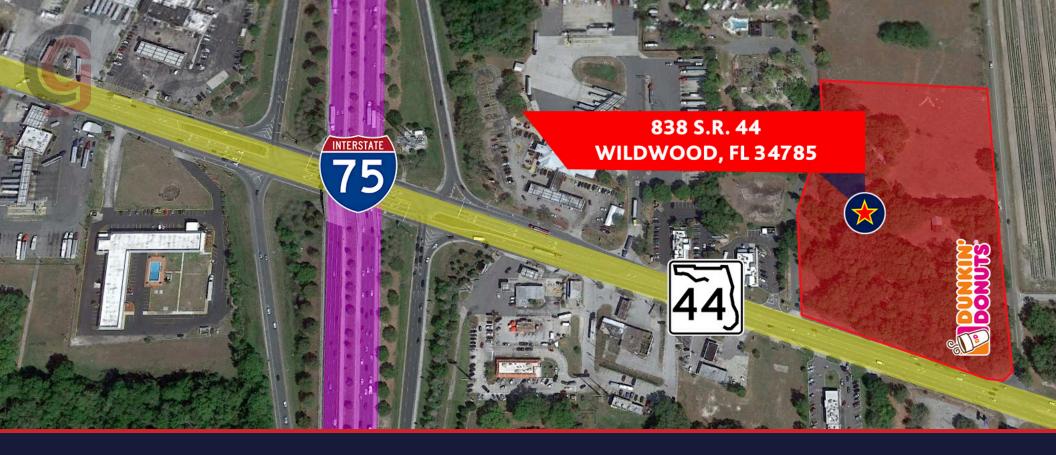

## GROUND LEASE

838 S.R. 44 WILDWOOD, FL 34785

## **SUMMARY**

Garito & Company is pleased to offer a Ground Lease or Build-To-Suit opportunity in Wildwood near The Villages. It has great access to I-75 with 66,500 vehicles per day. Prime thoroughfare to and from The Villages.