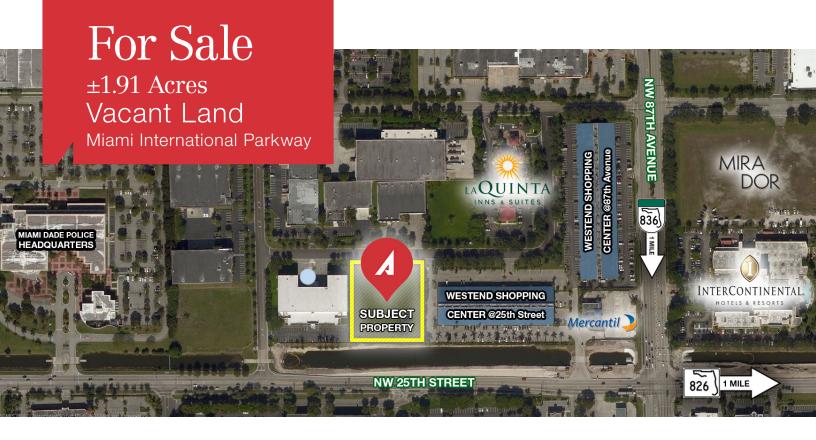

# 8975 NW 25th Street

Within Miami International Parkway

### **Property Features**

- One of the last vacant lots within the City of Doral.
- Frontage/Exposure to NW 25th Street
- Rectangular in shape.
- Zoned 7700 Industrial-Restricted.
- Ideal for Hotel, Office Building, Industrial, Bank, Restaurant and much more.

### **Location Features**

- Easy Access to SR 826 (via NW 25th Street);
   SR 836 (via NW 87th Avenue); Florida Turnpike and all major thoroughfares.
- Miami International Airport is located at 3.9 Miles.
- Close proximity to Residential Communities;
   Hotels; Restaurantes; Banks; Retail Centers;
   Office and Industrial Parks; Malls; etc.
- Located in the #1 City in Miami-Dade County with over 3,000 logistic related companies supporting national and international trade; with sister cities throughout the world.
- Doral is the #1 Tile District in the United States