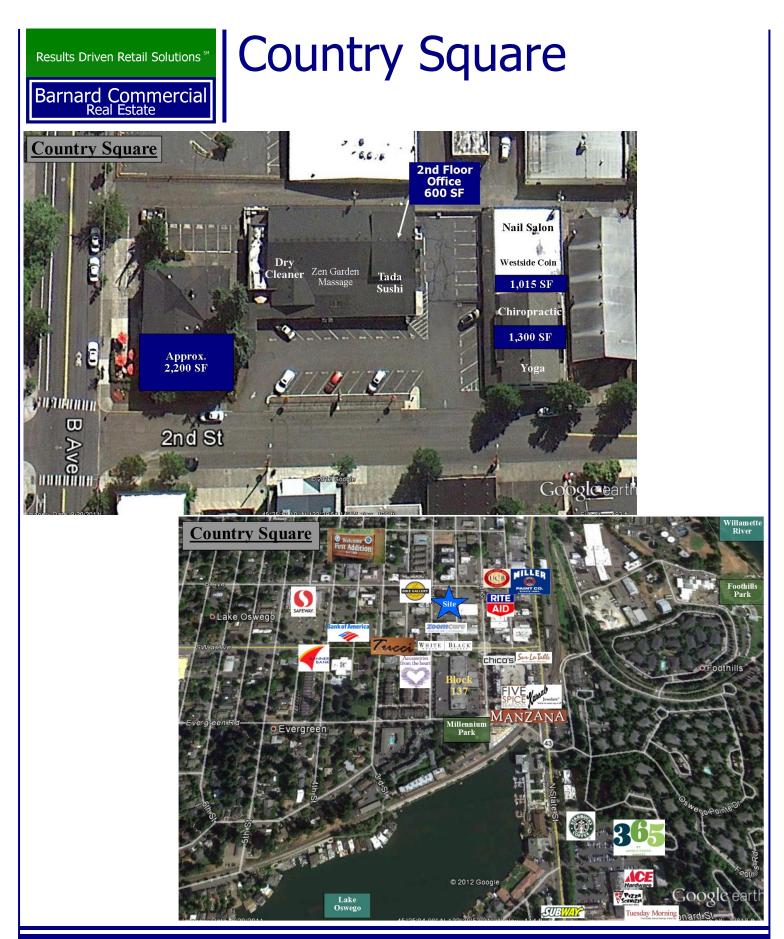

## **Country Square**

View Online:

425-485 2nd Street & 148 B Ave, Lake Oswego, OR 97034

This charming well known shopping center is located in the First Addition neighborhood of downtown Lake Oswego. It offers a variety of retailers and offices with great access and strong local demographics in one of the Portland area's most affluent trade areas. Hwy 43 is one block to the East and is a main arterial between South Portland, Lake Oswego and West Linn. Off street parking available.

**Available** 

148 B Ave Suite 200 Approx. 2,200 SF \$25.00 SF/Year, NNN

> 425 2nd Street Suite 110 Approx. 1,300 SF

Suite 120 1,015 SF \$25.00 SF/Year, NNN

Approx. \$6.00 NNN

2nd Floor Office 600 SF \$21.00 SF/Year, Modified Gross