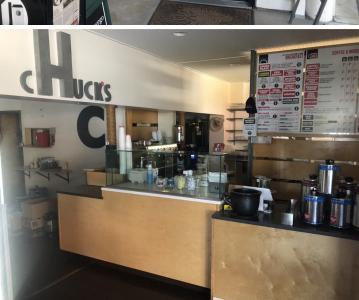

## **Space Highlights**

- Corner exposure on heavy traffic street
- Outdoor patio seating with garage style roll up door
- 2 Entrances: One on B Ave and one from the shopping center parking lot
- Two reserved parking spaces in addition to the shopping center's main parking lot and off-street parking
- One restroom with an additional shared common area restroom