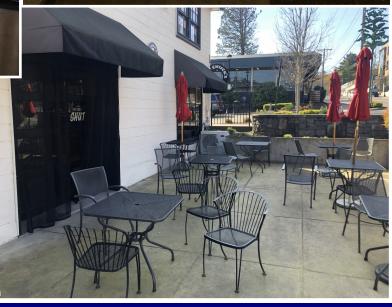

## **Space Highlights**

- Corner exposure on heavy traffic street
- Outdoor patio seating with garage style roll up door
- 2 Entrances: One on B Ave and one from the shopping center parking lot
- Two reserved parking spaces in addition to the shopping center's main parking lot and off-street parking
- One restroom with an additional shared common area restroom