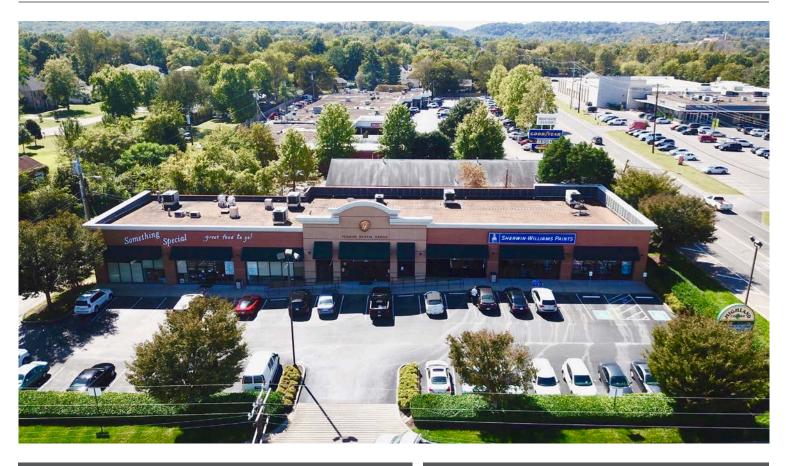

## DENTAL OFFICE FOR LEASE

## HIGHLIGHTS

ADDRESS 105 Heady Drive, Nashville, TN 37205

SUB-MARKET Belle Meade

USE Dental Office

AVAILABLE 2,400 SF | Summer 2018

RATE \$30 NNN

TREANOR GRANBERY
GREG COLEMAN