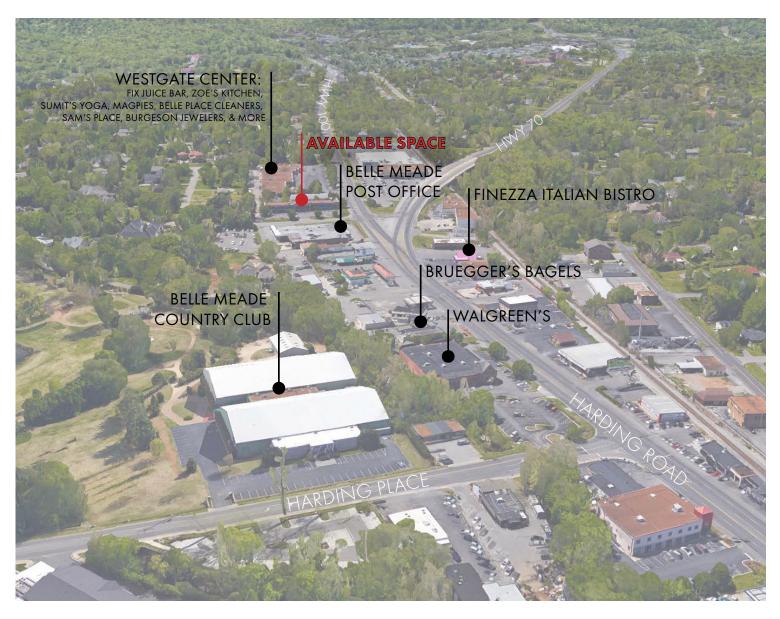

## HIGHLIGHTS

ADDRESS 105 Heady Drive, Nashville, TN 37205

SUB-MARKET Belle Meade

USE Dental Office

AVAILABLE 2,400 SF | Summer 2018

RATE \$30 NNN

TREANOR GRANBERY
GREG COLEMAN