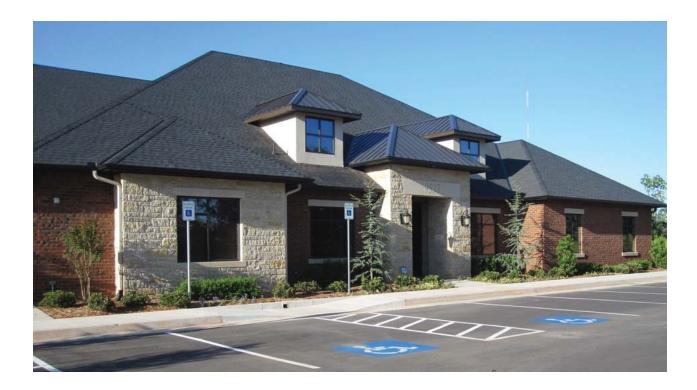

## **PROPERTY OVERVIEW**

This property is located near the corner of Britton Road and Kelley Avenue just a mile East of Broadway Extension. It has premier finishes throughout, a covered back patio, lake views and covered parking is available.

+  $6,000 \text{ SF} \pm \text{Available}$ 

+ \$1,295,000.00 Sale Price + Great Location

+ \$17.50/SF NNN Lease Rate + Class A Office Space