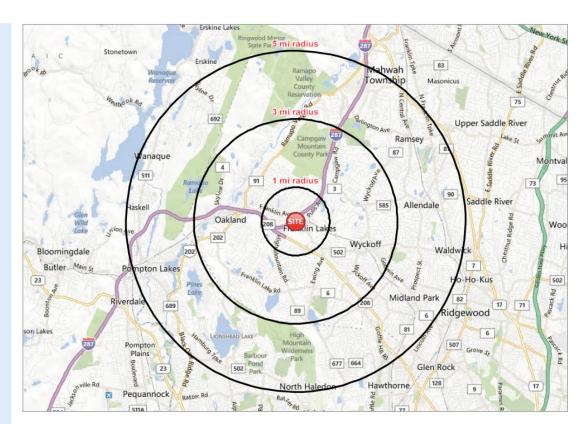

## **PARKING SPACES**

+/- 415

| <b>DEMOGRAPHICS</b>   | 1 MI.     | 3 MI.     | 5 MI.     |
|-----------------------|-----------|-----------|-----------|
| POPULATION            | 5,238     | 40,079    | 152,432   |
| AVG. HOUSEHOLD INCOME | \$198,774 | \$227,666 | \$182,188 |