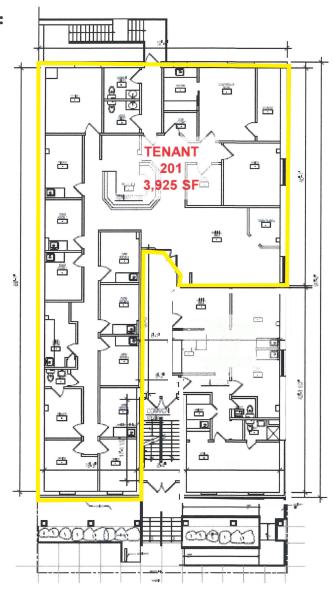

### **FLOOR PLAN**

2<sup>nd</sup> Floor Level:

### **FEATURES:**

Availabilities: 3,925 SF Office/Built-out Medical

Rental Rate: \$27.00 NNNPossession: Immediate

High Visibility

 Parking: On-site, Street Parking and Muncipal Lot

- Separate Entrance to Unit
- Prime Downtown Location with Cosmopolitan Amenities within Walking Distance
- Easy Access to GSP, NJ Turnpike, Routes 78 & 22
- 15 Minutes to Newark Int'l Airport
- 40 Minutes to NYC
- Walking Distance to Train Station, Raritan Valley Line