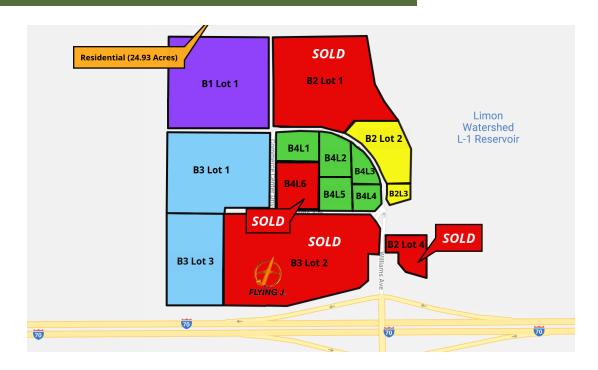

### OFFERING SUMMARY

| Total Size:            | 137.34 acres<br>(12 parcels)           |  |
|------------------------|----------------------------------------|--|
| Individual<br>Parcels: | Ranges from<br>1.04-24.93 acres        |  |
| Zoning:                | Mixed use,<br>commercial and<br>retail |  |
| Price / SF:            | See Agent                              |  |

### **SAM CAMERON**

719.309.0972

sam@cameronbutcher.com

// 0 Market Place, Limon, CO 80828

| LOT#                        | SIZE        | SALE PRICE | STATUS    |
|-----------------------------|-------------|------------|-----------|
| 1 Block 1                   | 20.64 Acres | See Agent. | Available |
| 1 Block 2                   | 15.56 Acres | SOLD       | SOLD      |
| 2 Block 2                   | 4.98 Acres  | See Agent. | Available |
| 3 Block 2                   | 1.04 Acres  | See Agent. | Available |
| 4 Block 2                   | 3.162 Acres | SOLD       | SOLD      |
| 1 Block 3                   | 18.16 Acres | See Agent. | Available |
| 2 Block 3                   | 25.53 Acres | SOLD       | SOLD      |
| 3 Block 3                   | 11.13 Acres | See Agent. | Available |
| 1 Block 4                   | 2.20 Acres  | See Agent. | Available |
| 2 Block 4                   | 2.11 Acres  | See Agent. | Available |
| 3 Block 4                   | 1.08 Acres  | See Agent. | Available |
| 4 Block 4                   | 1.35 Acres  | See Agent. | Available |
| 5 Block 4                   | 1.88 Acres  | See Agent. | Available |
| 6 Block 4                   | 3.59 Acres  | SOLD       | SOLD      |
| Residential - north of lots | 24.93 Acres | See Agent. | Available |