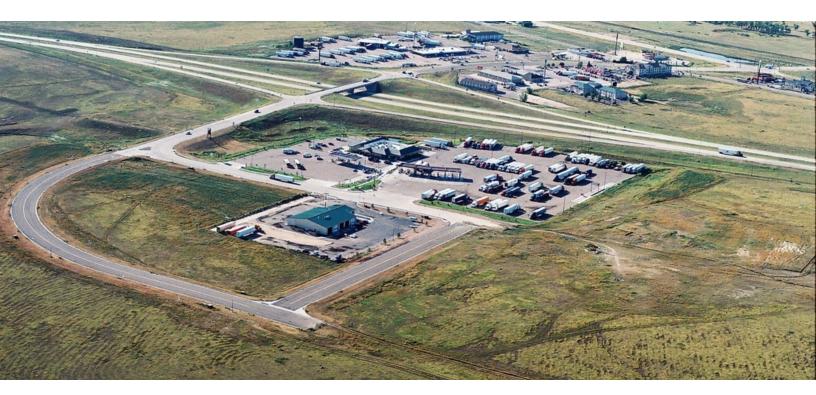

### PROPERTY OVERVIEW

Prime Location at the Hub of the Eastern Colorado Road System. Highways I-70, US 24, 40, 287, and state Hwy 71 all converge in Limon. Highway 24 leads directly to Colorado Springs, I-70 links Denver and Kansas City, and US 287 goes on to Amarillo and Rapid City.

### **SALE HIGHLIGHTS**

- Government approvals in place
- · Zoned for mixed use, commercial and retail
- Great Visibility to east & west bound I-70 traffic
- Utilities to site
- Property south of I-70 is fully developed with a truck stop, McDonalds, Arby's, 6 hotels and a bank.