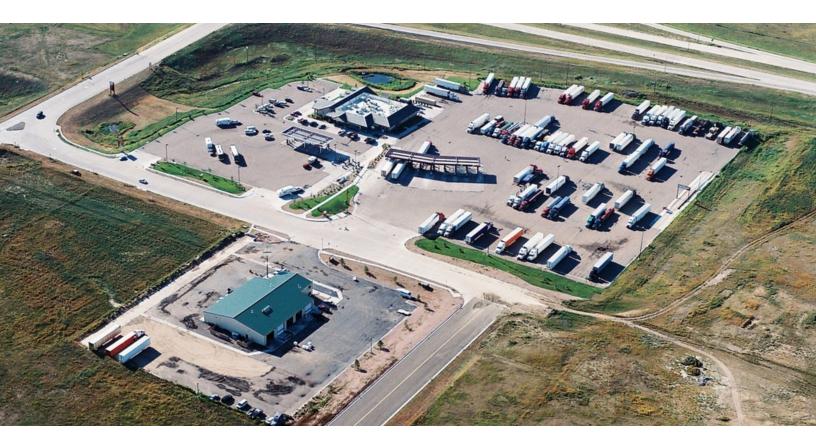

### **SALE HIGHLIGHTS**

- Government approvals in place
- · Zoned for mixed use, commercial and retail
- Great Visibility to east & west bound I-70 traffic
- Utilities to site
- Property south of I-70 is fully developed with a truck stop, McDonalds, Arby's, 6 hotels and a bank.