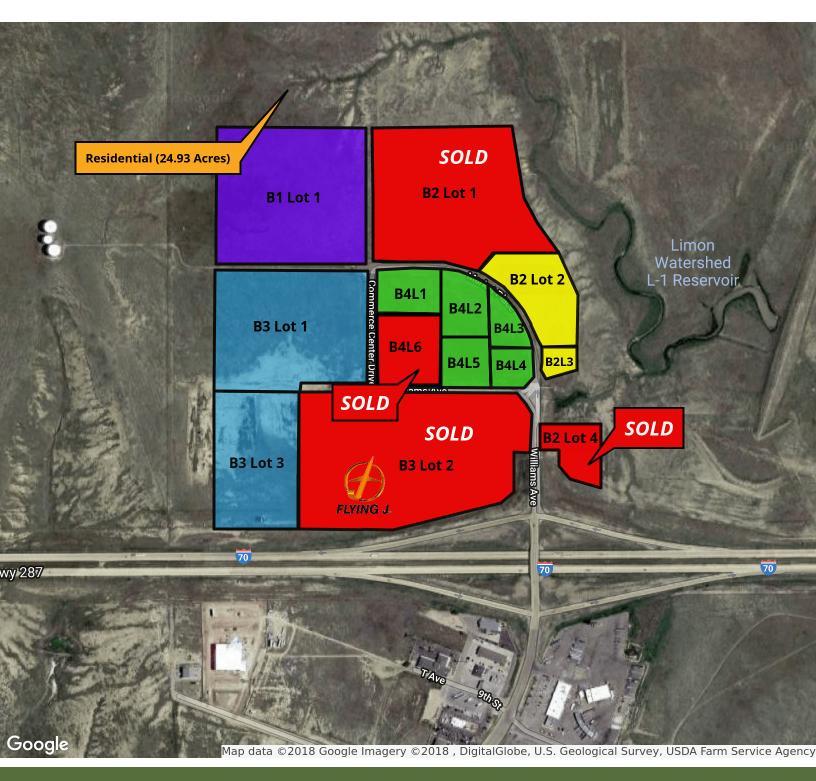

### OFFERING SUMMARY

| Total Size:            | 137.34 acres<br>(12 parcels)           |  |
|------------------------|----------------------------------------|--|
| Individual<br>Parcels: | Ranges from<br>1.04-24.93 acres        |  |
| Zoning:                | Mixed use,<br>commercial and<br>retail |  |
| Price / SF:            | See Agent                              |  |

### **SAM CAMERON**

719.309.0972

sam@cameronbutcher.com

// 0 Market Place, Limon, CO 80828

| LOT#                        | SIZE        | SALE PRICE | STATUS    |
|-----------------------------|-------------|------------|-----------|
| 1 Block 1                   | 20.64 Acres | See Agent. | Available |
| 1 Block 2                   | 15.56 Acres | SOLD       | SOLD      |
| 2 Block 2                   | 4.98 Acres  | See Agent. | Available |
| 3 Block 2                   | 1.04 Acres  | See Agent. | Available |
| 4 Block 2                   | 3.162 Acres | SOLD       | SOLD      |
| 1 Block 3                   | 18.16 Acres | See Agent. | Available |
| 2 Block 3                   | 25.53 Acres | SOLD       | SOLD      |
| 3 Block 3                   | 11.13 Acres | See Agent. | Available |
| 1 Block 4                   | 2.20 Acres  | See Agent. | Available |
| 2 Block 4                   | 2.11 Acres  | See Agent. | Available |
| 3 Block 4                   | 1.08 Acres  | See Agent. | Available |
| 4 Block 4                   | 1.35 Acres  | See Agent. | Available |
| 5 Block 4                   | 1.88 Acres  | See Agent. | Available |
| 6 Block 4                   | 3.59 Acres  | SOLD       | SOLD      |
| Residential - north of lots | 24.93 Acres | See Agent. | Available |