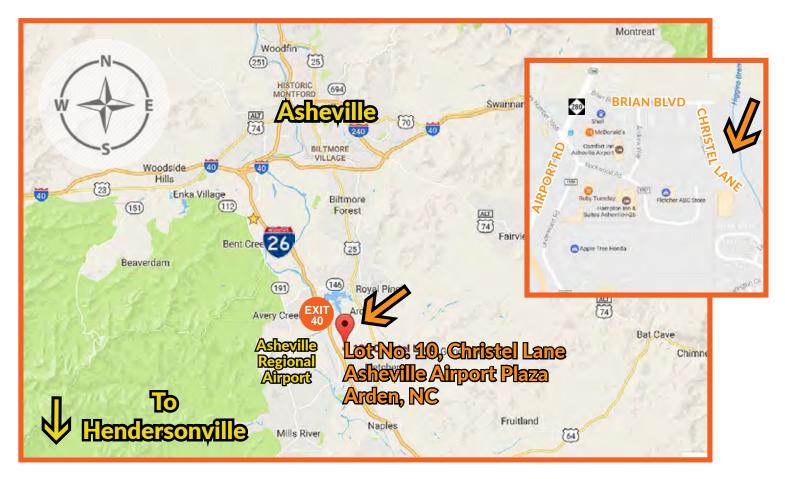

# **OVERVIEW**

**Lot No. 10 in Asheville Airport Plaza** is on the Christel Lane cul-de-sac, which is just off Airport Road, and only 1.7 miles from the Asheville Regional Airport. This 1.9 acre, partially cleared lot is the second one on the left when turning onto Christel Lane, and is adjacent to 130 Christel Lane, which currently contains two business services operating out of a clean, 20,000 SF warehouse-style building.

Located in the heart of the growing area of Arden/Fletcher, this lot is near a recently-opened Hobby Lobby, a new hotel being built on Brian Boulevard around the corner, and multiple new and under-construction developments within a five mile radius along the Airport Road community. This property is in a prime location and should see positive valuation over time. The Asheville Regional Airport is just 1.7 miles away, and the area is full of major consumer amenities. Downtown Asheville is 14.9 miles, and downtown Hendersonville is 12 miles.

## **DIRECTIONS**

- Heading towards Hendersonville on I-26 East, take Exit 40.
- Turn right onto NC-280 E/Airport Road. Go approximately 0.7 miles.
- Turn right onto Brian Boulevard at the Shell station, just before the Hobby Lobby.
- Pass Andrew Way, and turn right onto Christel Lane. Lot is second on your left, just past
  retaining wall, and partially cleared. (View ahead is a gym at 130 Christel Lane, at the end of
  the cul-de-sac.).