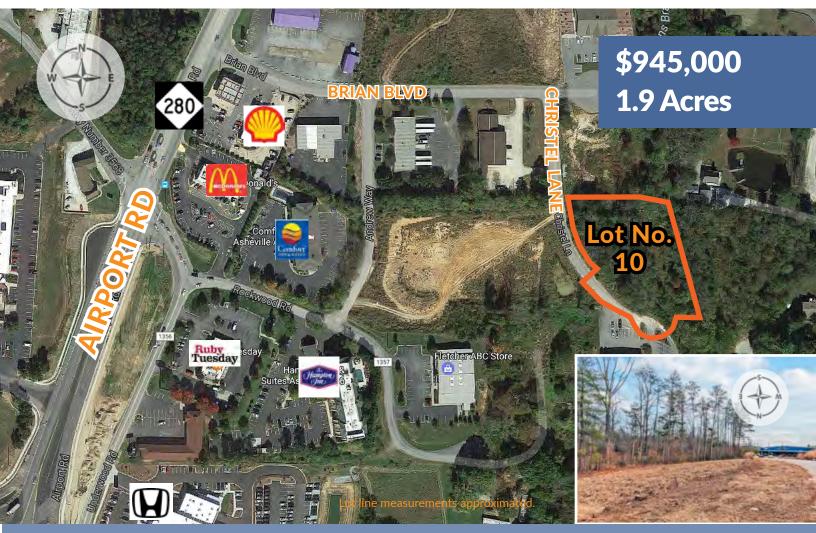

# **GREAT LOCATION LOT FOR SALE** in Rapidly-Growing Asheville Regional Airport Area

Lot No. 10, Asheville Airport Plaza, Arden NC

# **OVERVIEW**

**Lot No. 10 in Asheville Airport Plaza** is on the Christel Lane cul-de-sac, which is just off Airport Road, and only 1.7 miles from the Asheville Regional Airport. This 1.9 acre, partially cleared lot is the second one on the left when turning onto Christel Lane, and is adjacent to 130 Christel Lane, which currently contains two business services operating out of a clean, 20,000 SF warehouse-style building.

Location is everything, and the Arden/Fletcher zone has great potential for continued growth.

Lot No. 10 on Christel Lane, Asheville Airport Plaza

# **SUMMARY**

**BEST USES: INVESTMENT, HOTEL/MOTEL, INDUSTRIAL, OFFICE** 

TOTAL ACREAGE: 1.9 AC TRAFFIC COUNTS: 25,000 (AIRPORT RD)

TAXES (2016): \$2,840.26 MUNICIPALITY: ARDEN (/FLETCHER)

COUNTY: HENDERSON

## **DIRECTIONS**

- Heading towards Hendersonville on I-26 East, take Exit 40.
- Turn right onto NC-280 E/Airport Road. Go approximately 0.7 miles.
- Turn right onto Brian Boulevard at the Shell station, just before the Hobby Lobby.
- Pass Andrew Way, and turn right onto Christel Lane. Lot is second on your left, just past
  retaining wall, and partially cleared. (View ahead is a gym at 130 Christel Lane, at the end of
  the cul-de-sac.).