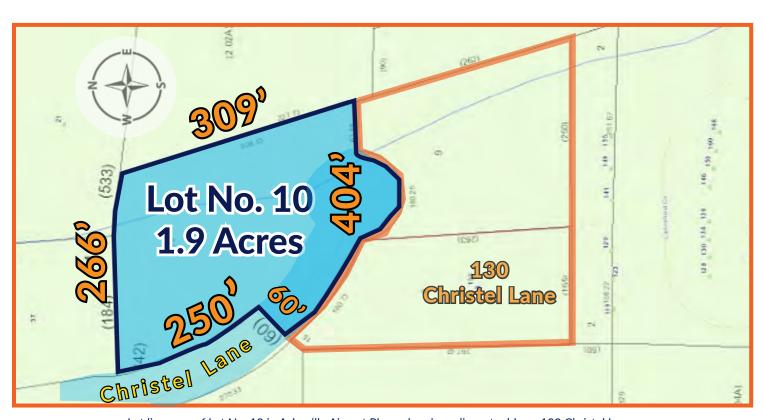

LOT DIMENSIONS: 266' X 309' X 464' X 250'

ROAD FRONTAGE: 420' (Approximated)

ZONING: C-2

TYPE: INDUSTRIAL / FLEX

ROAD: PAVED DEED BOOK: 1244
DEED PAGE: 1630

WATER: AVAILABLE PIN #: 9643-84-7901
SEWER: AVAILABLE

### LODGING

**Bojangles** 

Hampton Inn & Suites
Econo Lodge
Courtyard by Marriott
Wingate by Wyndham
Clarion Inn
Fairfield Inn
Comfort Inn
Budget Inn
Knight's Inn

Lot line map of Lot No. 10 in Asheville Airport Plaza, showing adjacent address 130 Christel Lane.

Lot line measurements approximated.

Aerial of Lot No. 10 in Asheville Airport Plaza, showing proximity to Airport and I-26.