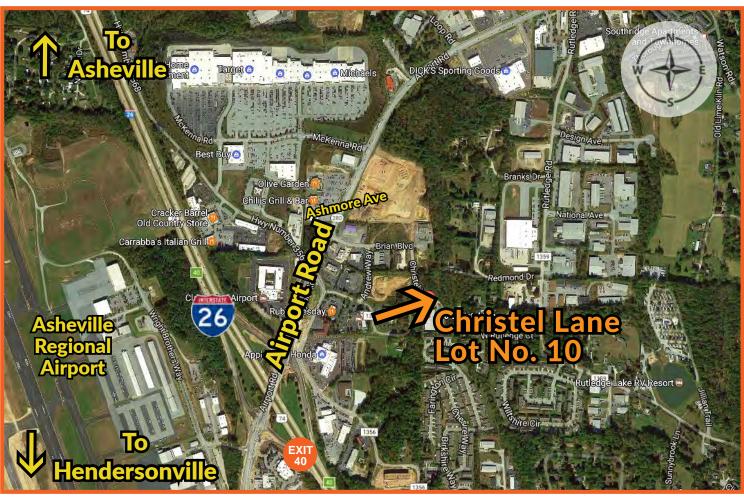

Located in the heart of the growing area of Arden/Fletcher, this lot is near a recently-opened Hobby Lobby, a new hotel being built on Brian Boulevard around the corner, and multiple new and under-construction developments within a five mile radius along the Airport Road community. This property is in a prime location and should see positive valuation over time. The Asheville Regional Airport is just 1.7 miles away, and the area is full of major consumer amenities. Downtown Asheville is 14.9 miles, and downtown Hendersonville is 12 miles.

Lot line measurements approximated.

Aerial of Lot No. 10 in Asheville Airport Plaza, showing proximity to Airport and I-26.

## **DIRECTIONS**

- Heading towards Hendersonville on I-26 East, take Exit 40.
- Turn right onto NC-280 E/Airport Road. Go approximately 0.7 miles.
- Turn right onto Brian Boulevard at the Shell station, just before the Hobby Lobby.
- Pass Andrew Way, and turn right onto Christel Lane. Lot is second on your left, just past
  retaining wall, and partially cleared. (View ahead is a gym at 130 Christel Lane, at the end of
  the cul-de-sac.).