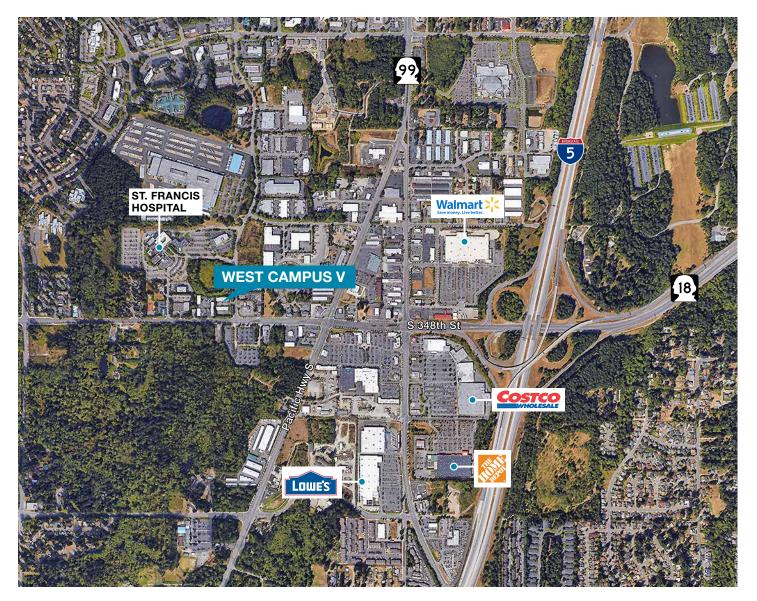

### West Campus V

34709 9th Avenue South, Federal Way, WA 98003



#### **FEATURES**

Suite A-100: 3,102 SF

Suite A-300: 1,551 SF

Suite A-100/A-300: 4,653 SF Contiguous

Suite B-100: 1,551 SF

Lease rate: \$16.00 PSF, NNN

Adjacent to St. Francis Hospital

Easy access to I-5, Seattle, and Tacoma

Ample free surface parking

Premier visibility on corner of 348th & 9th

#### CONTACT

Mark Clirehugh, SIOR, CCIM 253.722.1416 markc@kiddermathews.com

Will Frame 253.722.1412 wframe@kiddermathews.com

Drew Frame 253.722.1433 dframe@kiddermathews.com



kiddermathews.com

# West Campus V

#### **LOCATION AERIAL**



#### CONTACT

Mark Clirehugh, SIOR, CCIM 253.722.1416 markc@kiddermathews.com

Will Frame 253.722.1412 wframe@kiddermathews.com

Drew Frame 253.722.1433 dframe@kiddermathews.com



kiddermathews.com

This information supplied herein is from sources we deem reliable. It is provided without any representation, warranty or guarantee, expressed or implied as to its accuracy. Prospective Buyer or Tenant should conduct an independent investigation and verification of all matters deemed to be material, including, but not limited to, statements of income and expenses. CONSULT YOUR ATTORNEY, ACCOUNTANT, OR OTHER PROFESSIONAL ADVISOR.

#### FLOOR PLAN - SUITE A-100: 3,102 SF



### West Campus V

### CONTACT

Mark Clirehugh, SIOR, CCIM 253.722.1416 markc@kiddermathews.com

Will Frame 253.722.1412