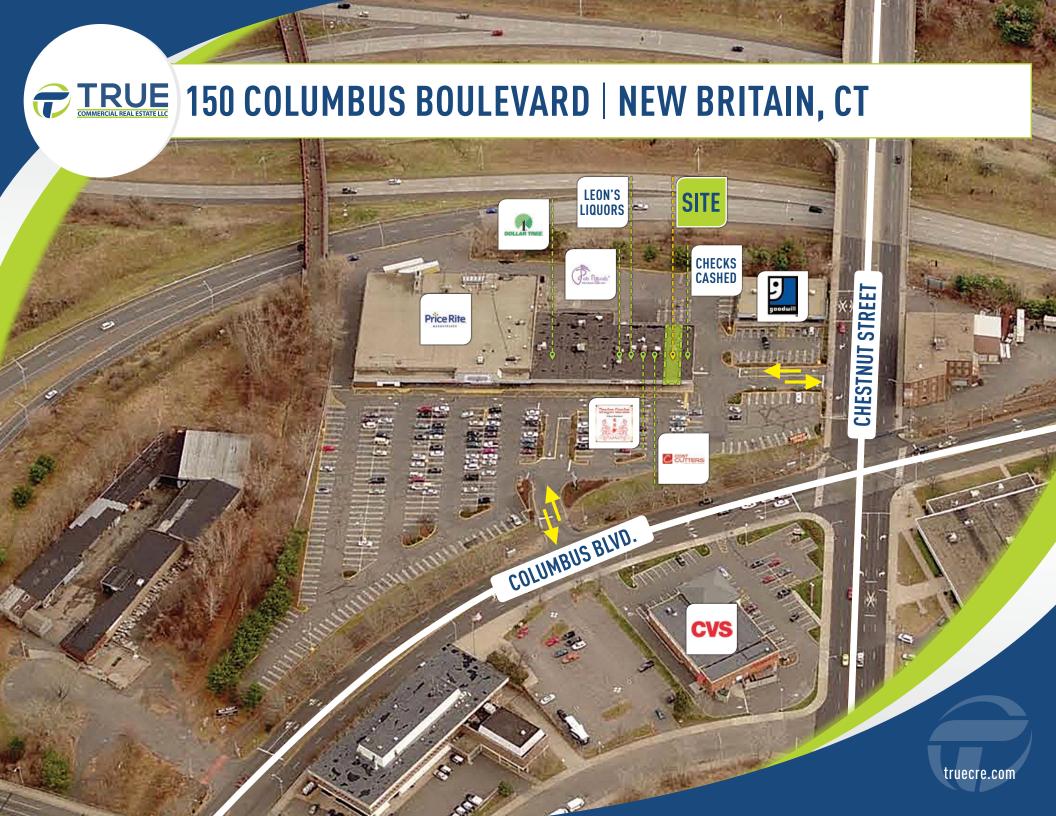

## **LEASING: 1,600 SF**

Join Price Rite in this super busy community shopping center in the heart of downtown New Britain. Daily needs retailer would be ideal.

## **CO-TENANTS:**

This information provided in this marketing package has been obtained from sources believed reliable, but has not been verified for accuracy or completeness. You should conduct a careful, independent investigation of the property and verify all information Any reliance on this information is solely at your own risk.