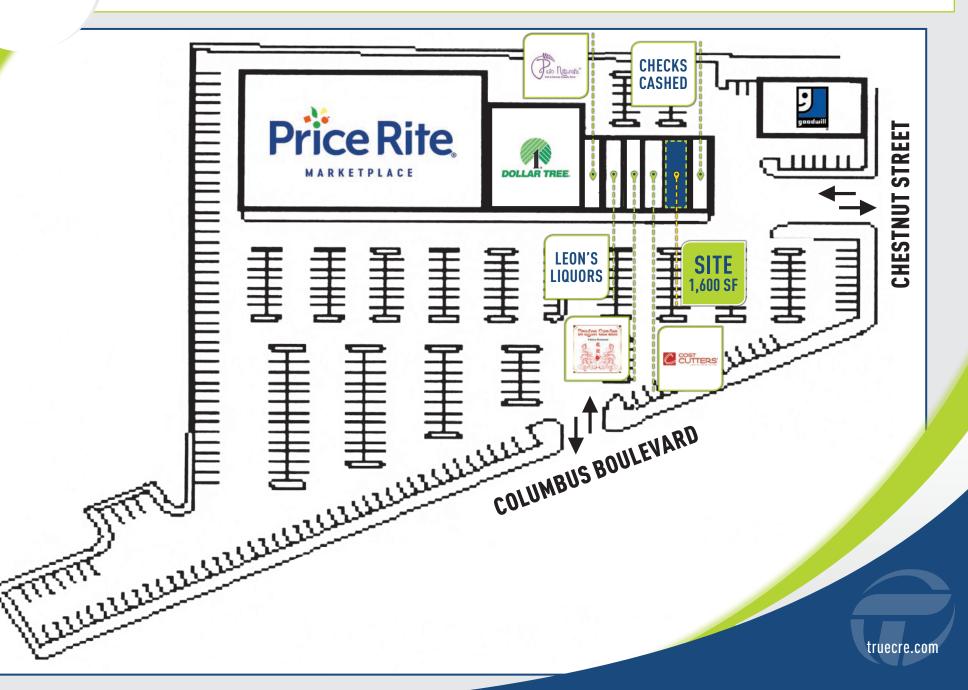

## **LEASING: 1,600 SF**

Join Price Rite in this super busy community shopping center in the heart of downtown New Britain. Daily needs retailer would be ideal.

## **CO-TENANTS:**

This information provided in this marketing package has been obtained from sources believed reliable, but has not been verified for accuracy or completeness. You should conduct a careful, independent investigation of the property and verify all information Any reliance on this information is solely at your own risk.