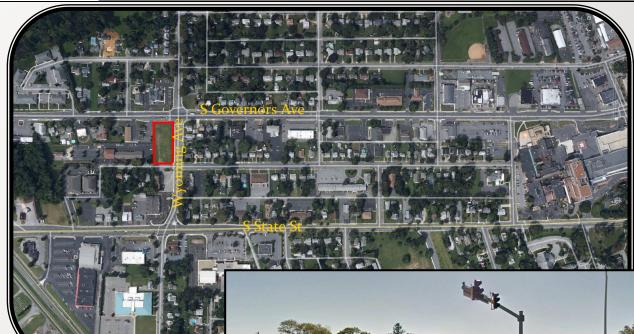

## LAND FOR SALE

132, 130 & 110 Wyoming Ave

DOVER, DE

• Sale Price: \$750,000

• Acreage: .75+/- Acre

• Tax Parcel Numbers: 2-05-07717-07-0100, 0200 & 0300

• Kent County Taxes 2014: \$664.07 Total for all 3 parcels

• City of Dover Taxes 2014: \$1,375.86 Total for all 3 parcels

Zoning: CPO

• Traffic Counts: 11,042 AADT 2003

Demographics: 1 Mile 3 Miles 5 Miles
Population 2013 6,910 48,291 78,165
Medium Income 2013 51,021 48,367 53,221