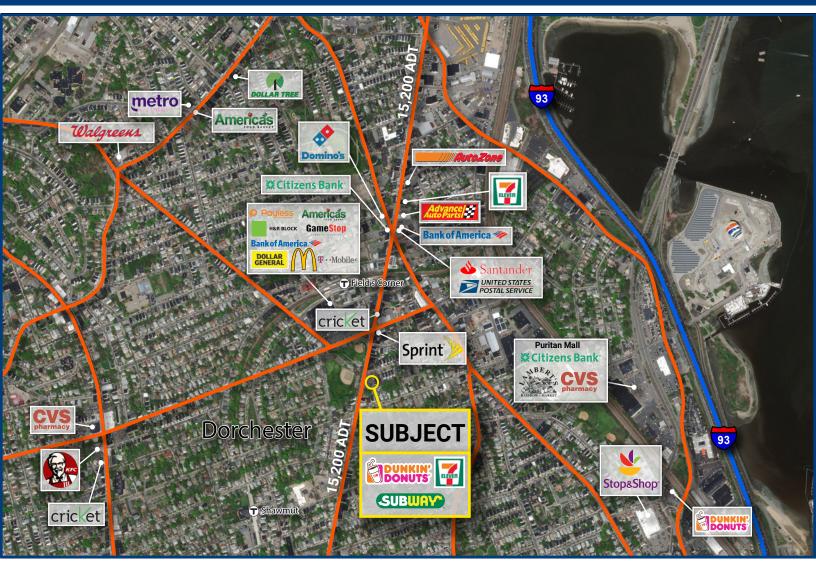

# RETAIL SPACE FOR LEASE

1580 Dorchester Avenue • Dorchester, MA 02122

## Highlights:

- · Signalized intersection
- Good retail synergy
- · Ample off-street parking
- · High density neighborhood
- Pylon signage

### **Property Profile:**

**Space Available:** 1.366 SF **Total Building Size:** 8.578 SF **Total Land Area:** 34,144 SF **Traffic Count:** 15,000 ADT Frontage: 174 FT

**Dorchester Neighborhood** Zone:

Electricity/Water/Gas Services: