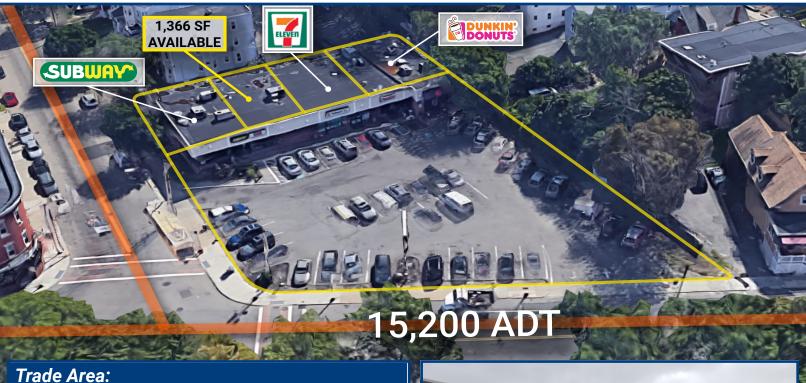

# RETAIL SPACE FOR LEASE

1580 Dorchester Avenue • Dorchester, MA 02122

### **Property Profile:**

**Space Available:** 1.366 SF **Total Building Size:** 8.578 SF **Total Land Area:** 34,144 SF **Traffic Count:** 15,000 ADT Frontage: 174 FT

**Dorchester Neighborhood** Zone:

Electricity/Water/Gas Services: