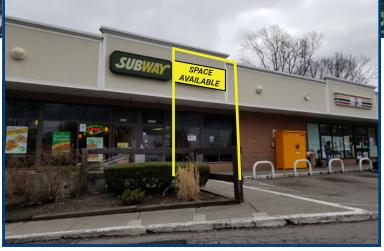

# RETAIL SPACE FOR LEASE

1580 Dorchester Avenue • Dorchester, MA 02122

### **Property Profile:**

**Space Available:** 1.366 SF **Total Building Size:** 8.578 SF **Total Land Area:** 34,144 SF **Traffic Count:** 15,000 ADT Frontage: 174 FT

**Dorchester Neighborhood** Zone:

Electricity/Water/Gas Services: