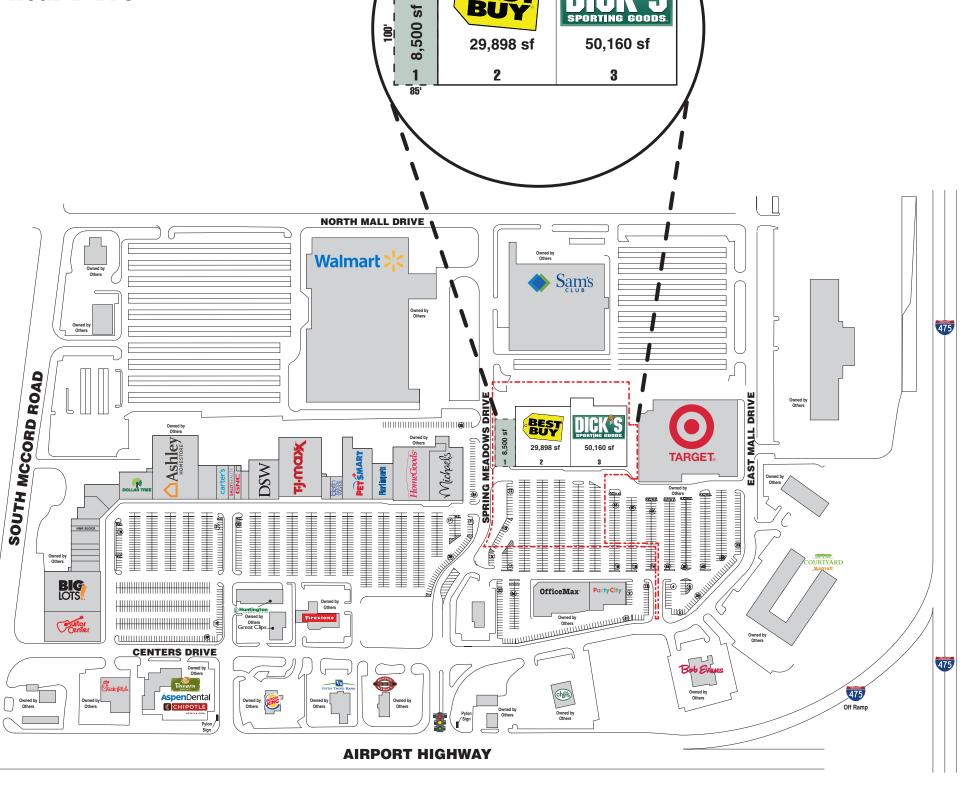

### Dick's & Best Buy **At Spring Meadows Place**

**Location:** 

Two existing boxes are prominently positioned next to Target at 1407 Spring Meadows Drive & Airport Highway at I-475 Holland, Ohio 43528.

Type:

Regional Shopping Center

**GLA:** 

80,058 sf on 5.847 Acres plus 8,500 sf future expansion

Parking:

940 cars

Traffic:

Airport Highway at Mall Drive 30,677 CPD Airport Highway at I-475 53,460 CPD Airport Highway at Holland Sylvania Road 44,220 CPD

**Vital Statistics:** 

50,160 sf 29,898 sf

- Dick's Sporting Goods **Best Buy** 
  - Adjacent to Target, Sam's Wholesale Club, Walmart & Office Max
  - Additional Spring Meadows Place tenants include: HomeGoods, Michael's, TJ Maxx, PetSmart, Ashley Furniture, DSW, Big Lots, Guitar Center, Party City, Pier 1, Dollar Tree, Carter's, Sally Beauty, GNC, Bath & Body Works
  - 8,500 sf expansion available with excellent exposure to Spring Meadows Drive

# **At Spring Meadows Place**

Spring Meadows Drive and Airport Highway near I-475 Holland (Toledo), Ohio 43528

| 1. Future Retail (Divisible) | (85' x 100') | 8,500 sf  |
|------------------------------|--------------|-----------|
| 2. Best Buy                  |              | 29,898 sf |
| 3. Dick's Sporting Goods     |              | 50,160 sf |