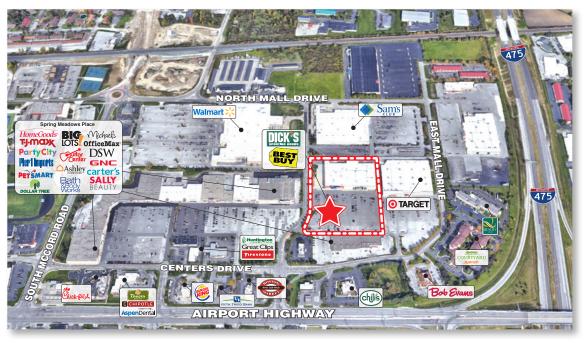

### Dick's & Best Buy **At Spring Meadows Place**

**Location:** 

Two existing boxes are prominently positioned next to Target at 1407 Spring Meadows Drive & Airport Highway at I-475 Holland, Ohio 43528.

**Vital Statistics:** 

50,160 sf 29,898 sf

- Dick's Sporting Goods **Best Buy** 
  - Adjacent to Target, Sam's Wholesale Club, Walmart & Office Max
  - Additional Spring Meadows Place tenants include: HomeGoods, Michael's, TJ Maxx, PetSmart, Ashley Furniture, DSW, Big Lots, Guitar Center, Party City, Pier 1, Dollar Tree, Carter's, Sally Beauty, GNC, Bath & Body Works
  - 8,500 sf expansion available with excellent exposure to Spring Meadows Drive

# **At Spring Meadows Place**

Spring Meadows Drive and Airport Highway near I-475 Holland (Toledo), Ohio 43528

| 1. Future Retail (Divisible) | (85' x 100') | 8,500 sf  |
|------------------------------|--------------|-----------|
| 2. Best Buy                  |              | 29,898 sf |
| 3. Dick's Sporting Goods     |              | 50,160 sf |