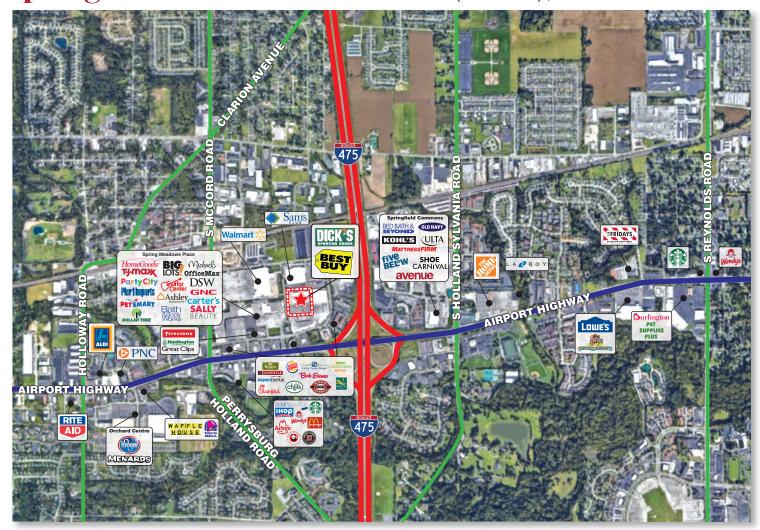

### Dick's & Best Buy **At Spring Meadows Place**

**Location:** 

Two existing boxes are prominently positioned next to Target at 1407 Spring Meadows Drive & Airport Highway at I-475 Holland, Ohio 43528.

Type:

Regional Shopping Center

**GLA:** 

80,058 sf on 5.847 Acres plus 8,500 sf future expansion

Parking:

940 cars

Traffic:

Airport Highway at Mall Drive 30,677 CPD Airport Highway at I-475 53,460 CPD Airport Highway at Holland Sylvania Road 44,220 CPD

**Vital Statistics:** 

50,160 sf 29,898 sf

- Dick's Sporting Goods **Best Buy** 
  - Adjacent to Target, Sam's Wholesale Club, Walmart & Office Max
  - Additional Spring Meadows Place tenants include: HomeGoods, Michael's, TJ Maxx, PetSmart, Ashley Furniture, DSW, Big Lots, Guitar Center, Party City, Pier 1, Dollar Tree, Carter's, Sally Beauty, GNC, Bath & Body Works
  - 8,500 sf expansion available with excellent exposure to Spring Meadows Drive