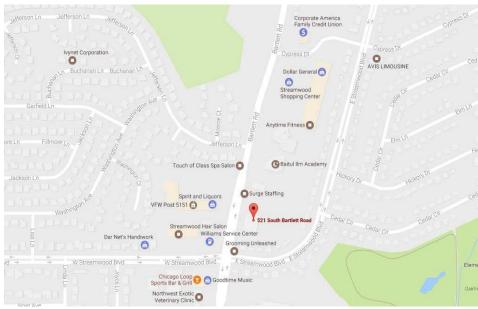

#### **Highlights**

High Visibility at Intersections S Bartlett Rd & Streamwood Blvd Complimentary Neighborhood Tenant Mix Upside Potential in a Recovering Retail Market (Service Oriented)

#### **DescriptionArea**

High visibility multi-unit Retail Strip Center For Sale at the intersection of S Bartlett Rd and Streamwood Blvd. Over 9000 SF of property on 3/4 of an acre offering a complimentary mix of tenants including a Hair Salon, Dry Cleaner, Staffing Business, Pet Grooming, and Chiropractor. High population densities of almost 100,000 people within 3-miles of the site. Upside potential with improved occupancy and facade renovations. Competitively priced at a little over \$55/SF.