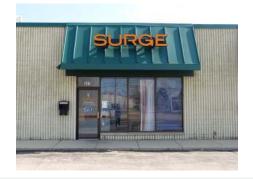

#### **DescriptionArea**

High visibility multi-unit Retail Strip Center For Sale at the intersection of S Bartlett Rd and Streamwood Blvd. Over 9000 SF of property on 3/4 of an acre offering a complimentary mix of tenants including a Hair Salon, Dry Cleaner, Staffing Business, Pet Grooming, and Chiropractor. High population densities of almost 100,000 people within 3-miles of the site. Upside potential with improved occupancy and facade renovations. Competitively priced at a little over \$55/SF.

### **ACTUAL**

| 1                        |                                 |       |              |          | Rent    | Roll               |         |      |          |            |      |          |
|--------------------------|---------------------------------|-------|--------------|----------|---------|--------------------|---------|------|----------|------------|------|----------|
| Property<br>RSF<br>Units | 521 S Bartlett Rd<br>9,050<br>8 | S     | ize          |          | Rer     | nt .               |         |      |          | Lease Te   | orms |          |
| Unit                     | Tenant                          |       | WATER STREET | Annual   | Monthly | THE REAL PROPERTY. | % Total | Type | Start    | Expiration |      | Deposits |
| 519                      | Just Thomas Inc                 | 1,525 | 16.9%        | \$16,699 | \$1,392 | \$10.95            |         |      |          | MM         |      |          |
| 521                      | Vacant                          | 1,550 | 17.1%        | \$0      | \$0     |                    | 0.0%    | MG   |          | 200 .1120  |      |          |
| 523                      | Dr Salvitella Chiropractic      | 750   | 8.3%         | \$10,313 | \$859   | \$13.75            | 13.5%   | MG   | 5/1/2017 | 2/28/2019  | 22   |          |
| 525                      | Sunny Cleaners                  | 700   | 7.7%         | \$8,400  | \$700   | \$12.00            | 11.0%   | MG   | 5/1/2017 | 12/31/2017 |      |          |
| 527                      | Surge Staffing                  | 925   | 10.2%        | \$12,719 | \$1,060 | \$13.75            | 16.6%   |      | 5/1/2017 | 09/30/2017 | 5    |          |
| 529-531                  | Happy Hair Salon                | 1,500 | 16.6%        | \$16,200 | \$1,350 | \$10.80            | 21.2%   |      | 5/1/2017 | 08/31/2018 | 16   |          |
| 533                      | Vacant                          | 750   | 8.3%         | \$0      | \$0     |                    | 0.0%    |      |          |            |      |          |
| 535                      | Grooming Unleashed              | 750   | 8.3%         | \$12,090 | \$1,008 | \$16.12            | 15.8%   |      | 5/1/2017 | 12/31/2020 | 44   |          |
| Other Income:            | 8                               |       |              |          |         | Ave                |         |      | 2        |            |      |          |
| TOTALS                   |                                 | 8,450 |              | \$76,420 | \$6,368 | \$12.90            |         |      |          |            |      |          |