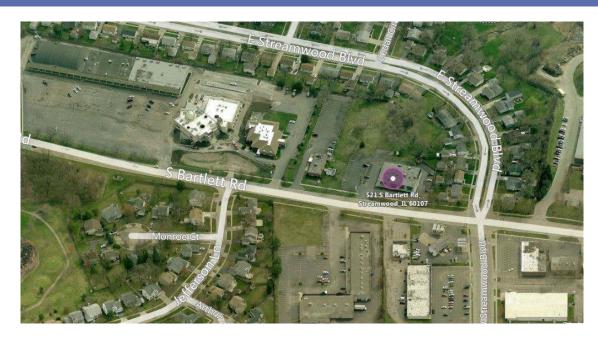

#### **DescriptionArea**

High visibility multi-unit Retail Strip Center For Sale at the intersection of S Bartlett Rd and Streamwood Blvd. Over 9000 SF of property on 3/4 of an acre offering a complimentary mix of tenants including a Hair Salon, Dry Cleaner, Staffing Business, Pet Grooming, and Chiropractor. High population densities of almost 100,000 people within 3-miles of the site. Upside potential with improved occupancy and facade renovations. Competitively priced at a little over \$55/SF.