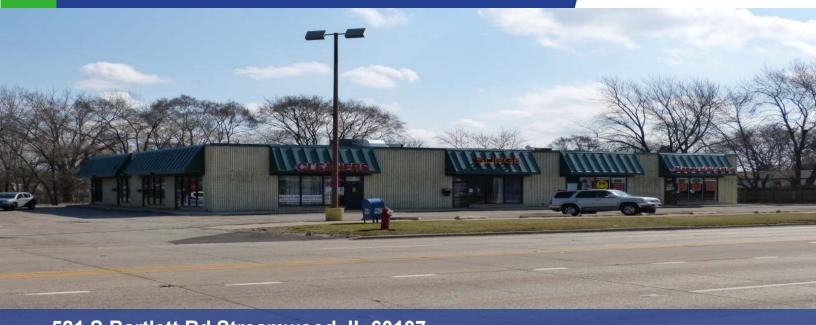

## 521 S Bartlett Rd Streamwood, IL 60107

## **Parkview Plaza**

#### **DescriptionArea**

High visibility multi-unit Retail Strip Center For Sale at the intersection of S Bartlett Rd and Streamwood Blvd. Over 9000 SF of property on 3/4 of an acre offering a complimentary mix of tenants including a Hair Salon, Dry Cleaner, Staffing Business, Pet Grooming, and Chiropractor. High population densities of almost 100,000 people within 3-miles of the site. Upside potential with improved occupancy and facade renovations. Competitively priced at a little over \$55/SF.