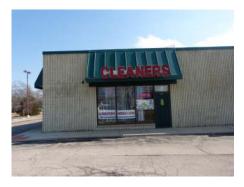

#### **DescriptionArea**

High visibility multi-unit Retail Strip Center For Sale at the intersection of S Bartlett Rd and Streamwood Blvd. Over 9000 SF of property on 3/4 of an acre offering a complimentary mix of tenants including a Hair Salon, Dry Cleaner, Staffing Business, Pet Grooming, and Chiropractor. High population densities of almost 100,000 people within 3-miles of the site. Upside potential with improved occupancy and facade renovations. Competitively priced at a little over \$55/SF.