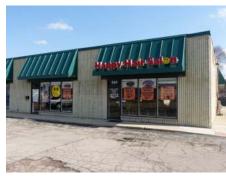

#### **DescriptionArea**

High visibility multi-unit Retail Strip Center For Sale at the intersection of S Bartlett Rd and Streamwood Blvd. Over 9000 SF of property on 3/4 of an acre offering a complimentary mix of tenants including a Hair Salon, Dry Cleaner, Staffing Business, Pet Grooming, and Chiropractor. High population densities of almost 100,000 people within 3-miles of the site. Upside potential with improved occupancy and facade renovations. Competitively priced at a little over \$55/SF.