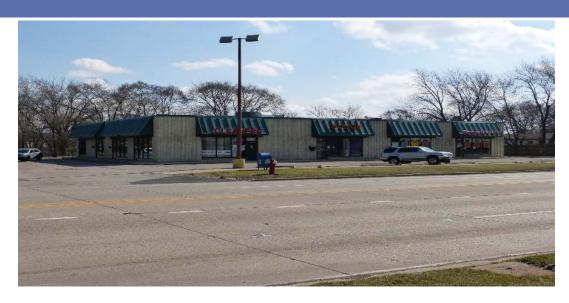

## **Parkview Plaza**

#### **DescriptionArea**

High visibility multi-unit Retail Strip Center For Sale at the intersection of S Bartlett Rd and Streamwood Blvd. Over 9000 SF of property on 3/4 of an acre offering a complimentary mix of tenants including a Hair Salon, Dry Cleaner, Staffing Business, Pet Grooming, and Chiropractor. High population densities of almost 100,000 people within 3-miles of the site. Upside potential with improved occupancy and facade renovations. Competitively priced at a little over \$55/SF.