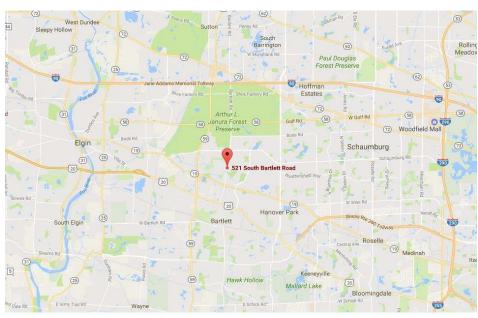

## 521 S Bartlett Rd Streamwood, IL 60107

#### **DescriptionArea**

High visibility multi-unit Retail Strip Center For Sale at the intersection of S Bartlett Rd and Streamwood Blvd. Over 9000 SF of property on 3/4 of an acre offering a complimentary mix of tenants including a Hair Salon, Dry Cleaner, Staffing Business, Pet Grooming, and Chiropractor. High population densities of almost 100,000 people within 3-miles of the site. Upside potential with improved occupancy and facade renovations. Competitively priced at a little over \$55/SF.