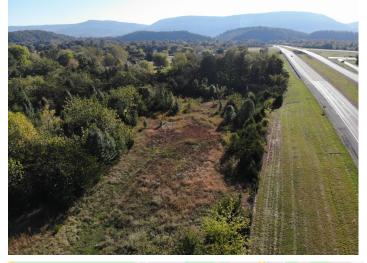

## **Overview/Comments**

Prime Hwy 111 location. 3.2 acres with direct Highway 111 access and just seconds from Highway 127. Formerly used as mobile home sales site. The possibilities for this property are endless!