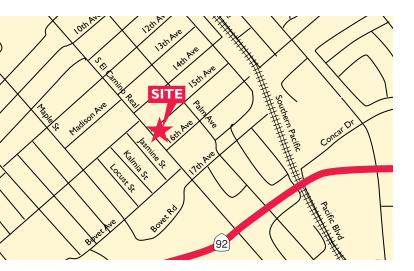

# San Mateo Office Space for Lease

1515 S. El Camino Real, San Mateo

## ±1,980 and ±3,400 Square Feet Available

As exclusive agents, we are pleased to offer the following space:

- Underground Parking Garage
- Great Access to Public Transportation
- Convenient Location, Close to Downtown **Amenities**
- Available Immediately
- Rental Rate: \$3.15/sf Full Service