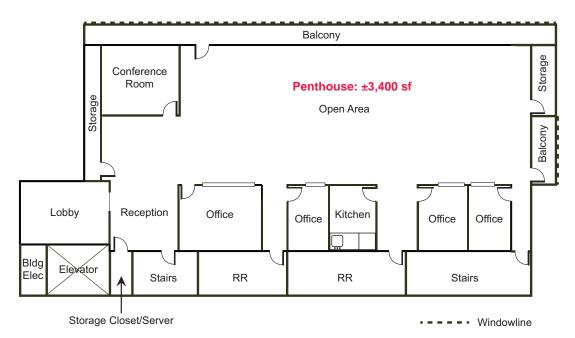

## ±1,980 and ±3,400 Square Feet Available

As exclusive agents, we are pleased to offer the following space:

- Underground Parking Garage
- Great Access to Public Transportation
- Convenient Location, Close to Downtown **Amenities**
- Available Immediately
- Rental Rate: \$3.15/sf Full Service