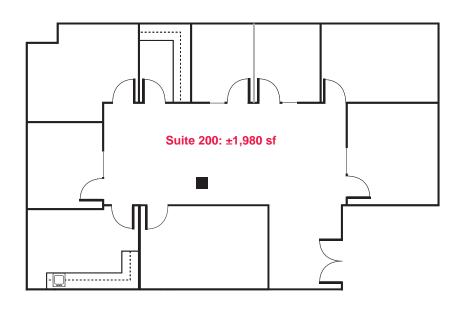

## ±1,980 and ±3,400 Square Feet Available

As exclusive agents, we are pleased to offer the following space:

- Underground Parking Garage
- Great Access to Public Transportation
- Convenient Location, Close to Downtown **Amenities**
- Available Immediately
- Rental Rate: \$3.15/sf Full Service