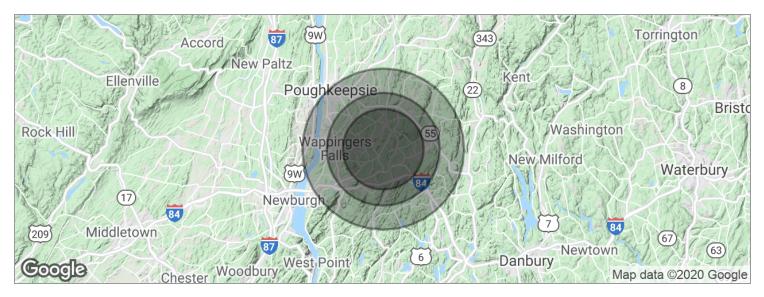

# AREA DEMOGRAPHICS & STATISTICS 129 CLOVE BRANCH ROAD, EAST FISHKILL, NY 12533

### HOUSEHOLD | POPULATION | INCOME VALUES

| POPULATION                            | 5 MILES               | 7 MILES               | 10 MILES               |
|---------------------------------------|-----------------------|-----------------------|------------------------|
| Total population                      | 47,985                | 88,629                | 174,671                |
| Median age                            | 39.8                  | 39.8                  | 39.5                   |
| Median age (male)                     | 39.1                  | 38.6                  | 38.3                   |
| Median age (Female)                   | 39.3                  | 39.4                  | 39.9                   |
|                                       |                       |                       |                        |
| HOUSEHOLDS & INCOME                   | 5 MILES               | 7 MILES               | 10 MILES               |
| HOUSEHOLDS & INCOME  Total households | <b>5 MILES</b> 15,355 | <b>7 MILES</b> 28,412 | <b>10 MILES</b> 59,906 |
|                                       |                       |                       |                        |
| Total households                      | 15,355                | 28,412                | 59,906                 |