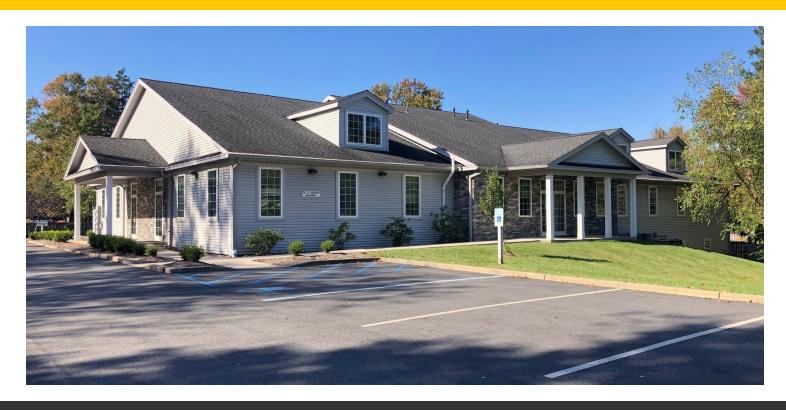

### SPACE FOR LEASE NEAR TACONIC STATE PARKWAY

ADDRESS: 129 Clove Branch Road

East Fishkill, NY 12533

(Near NYS Route 82)

LOCATION: Taconic State Parkway

(2.1 Miles - 4 Minutes)

Interstate 84 16N/S

(6 Miles - 9 Minutes)

LOT SIZE: 3.3+/- Acres

**ZONING:** B-1: General Business District

**SPACE AVAILABLE:** Office: 1,000 +/- SF

2 Private Offices with Reception

Storage: 1,000 +/- SF

**LEASE PRICE**: Office: \$1,400 Per Month

#### PROPERTY OVERVIEW

CR Properties is pleased to offer Office and Storage space For Lease. Located on 129 Clove Branch Road in East Fishkill, 4 minutes from the Taconic State Parkway & 6 miles from Interstate 84 16N/S. There is 300'+ of frontage on County Route 29, views of Red Wing Park, and handicap accessibility with walk-in entrance and on-site parking.