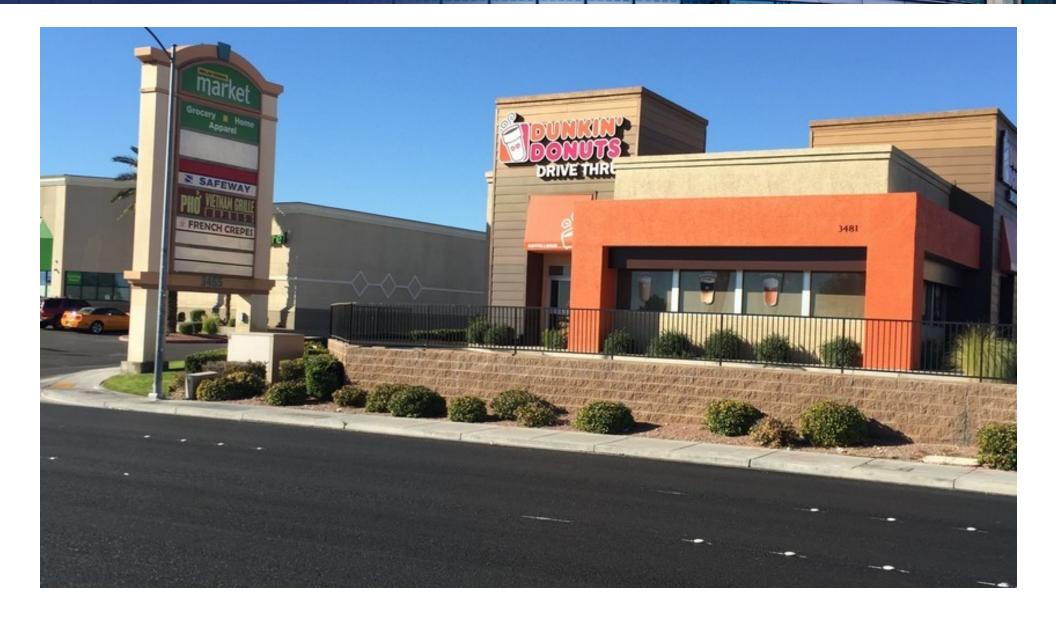

00 SF

Lot Size: 1.46 Acres

Building Size: 21,000 SF

Zoning: C-1

Year Built: 1998

#### PROPERTY DESCRIPTION

Great location on S. Durango Drive.

#### PROPERTY HIGHLIGHTS

.

## Retailer Map





| 2,400 | Mimosa Gournet        | 511     |
|-------|-----------------------|---------|
| 1,400 | LA MAISON             | 211     |
| 1,400 | DRIVING SCHOOL        | 111     |
| 1,400 | AVAILABLE             | 011     |
| 1,600 | AVAILABLE             | 601     |
|       | FORMER SPA(DIVISIBLE) |         |
| 6,800 | AVAILABLE             | 107     |
| 1,700 | AVAILABLE             | 104     |
| 3,080 | AVAILABLE             | 102     |
| 2,000 | AVAILABLE             | 101     |
| SF    | TENANT                | # alins |
|       |                       |         |





### Additional Photos



#### Location Maps



# Demographics Map



| POPULATION                            | 1 MILE              | 2 MILES               | 3 MILES               |
|---------------------------------------|---------------------|-----------------------|-----------------------|
| Total population                      | 23,111              | 82,492                | 158,659               |
| Median age                            | 37.2                | 38.4                  | 39.2                  |
| Median age (Male)                     | 37.9                | 38.7                  | 39.1                  |
| Median age (Female)                   | 36.5                | 38.0                  | 39.0                  |
|                                       |                     |