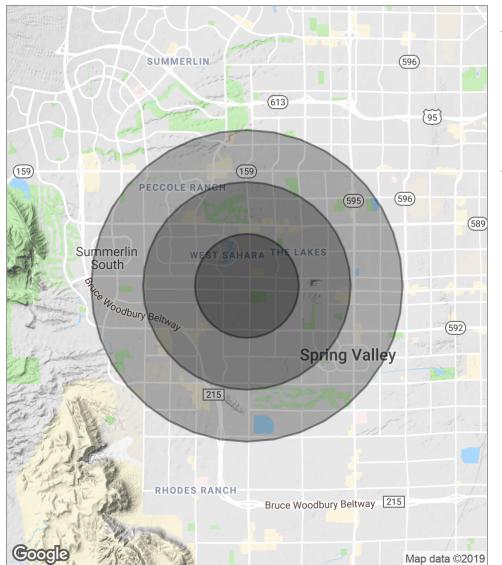

# Demographics Map

| POPULATION                            | 1 MILE              | 2 MILES               | 3 MILES               |
|---------------------------------------|---------------------|-----------------------|-----------------------|
| Total population                      | 23,111              | 82,492                | 158,659               |
| Median age                            | 37.2                | 38.4                  | 39.2                  |
| Median age (Male)                     | 37.9                | 38.7                  | 39.1                  |
| Median age (Female)                   | 36.5                | 38.0                  | 39.0                  |
|                                       |                     |                       |                       |
| HOUSEHOLDS & INCOME                   | 1 MILE              | 2 MILES               | 3 MILES               |
| HOUSEHOLDS & INCOME  Total households | <b>1 MILE</b> 9,712 | <b>2 MILES</b> 33,418 | <b>3 MILES</b> 64,284 |
|                                       |                     |                       |                       |
| Total households                      | 9,712               | 33,418                | 64,284                |