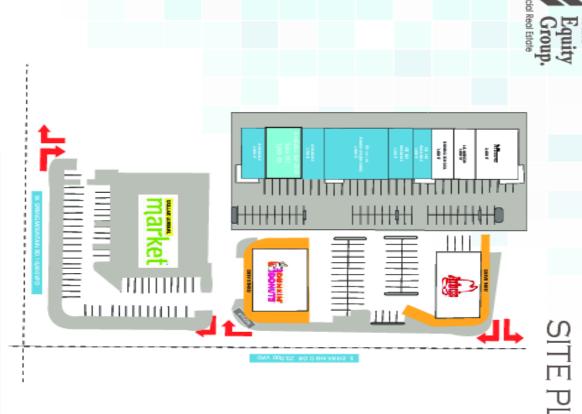

## Retailer Map

| 2,400 | Mimosa Gournet        | 511     |
|-------|-----------------------|---------|
| 1,400 | LA MAISON             | 211     |
| 1,400 | DRIVING SCHOOL        | 111     |
| 1,400 | AVAILABLE             | 011     |
| 1,600 | AVAILABLE             | 601     |
|       | FORMER SPA(DIVISIBLE) |         |
| 6,800 | AVAILABLE             | 107     |
| 1,700 | AVAILABLE             | 104     |
| 3,080 | AVAILABLE             | 102     |
| 2,000 | AVAILABLE             | 101     |
| SF    | TENANT                | # alins |
|       |                       |         |