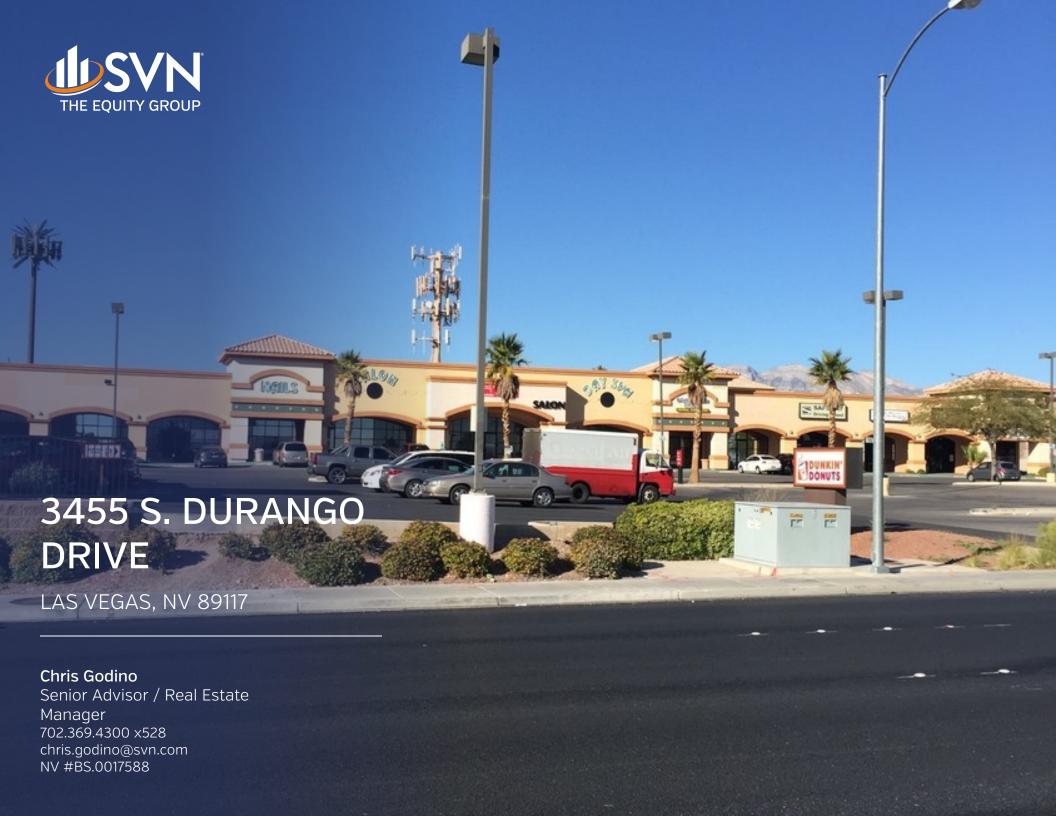

## Property Summary



#### **OFFERING SUMMARY**

Lease Rate: Negotiable

Available SF: 1,400 - 8,400 SF

Lot Size: 1.46 Acres

Building Size: 21,000 SF

Zoning: C-1

Year Built: 1998

#### PROPERTY DESCRIPTION

Great location on S. Durango Drive.

#### PROPERTY HIGHLIGHTS

.

## Retailer Map





| 2,400 | Mimosa Gournet        | 511     |
|-------|-----------------------|---------|
| 1,400 | LA MAISON             | 211     |
| 1,400 | DRIVING SCHOOL        | 111     |
| 1,400 | AVAILABLE             | 011     |
| 1,600 | AVAILABLE             | 601     |
|       | FORMER SPA(DIVISIBLE) |         |
| 6,800 | AVAILABLE             | 107     |
| 1,700 | AVAILABLE             | 104     |
| 3,080 | AVAILABLE             | 102     |
| 2,000 | AVAILABLE             | 101     |
| SF    | TENAN