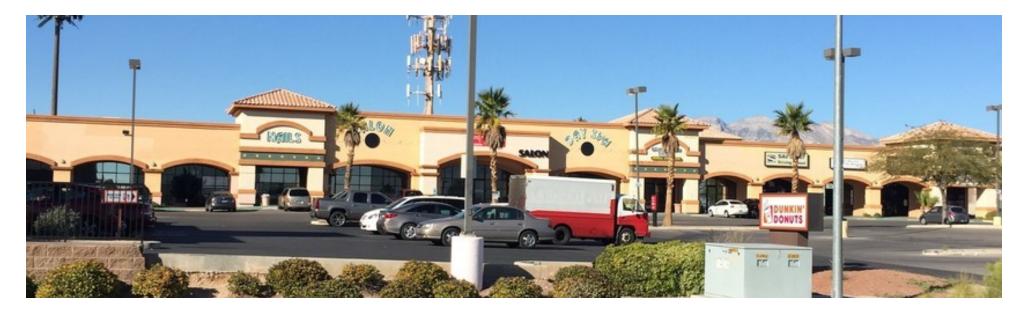

## Property Summary



#### **OFFERING SUMMARY**

Lease Rate: Negotiable

Available SF: 1,400 - 8,400 SF

Lot Size: 1.46 Acres

Building Size: 21,000 SF

Zoning: C-1

Year Built: 1998

#### PROPERTY DESCRIPTION

Great location on S. Durango Drive.

#### PROPERTY HIGHLIGHTS

.

## Retailer Map





| 2,400 | Mimosa Gournet        | 511     |
|-------|-----------------------|---------|
| 1,400 | LA MAISON             | 211     |
| 1,400 | DRIVING SCHOOL        | 111     |
| 1,400 | AVAILABLE             | 011     |
| 1,600 | AVAILABLE             | 601     |
|       | FORMER SPA(DIVISIBLE) |         |
| 6,800 | AVAILABLE             | 107     |
| 1,700 | AVAILABLE             | 104     |
| 3,080 | AVAILABLE             | 102     |
| 2,000 | AVAILABLE             | 101     |
| SF    | TENANT                | # al