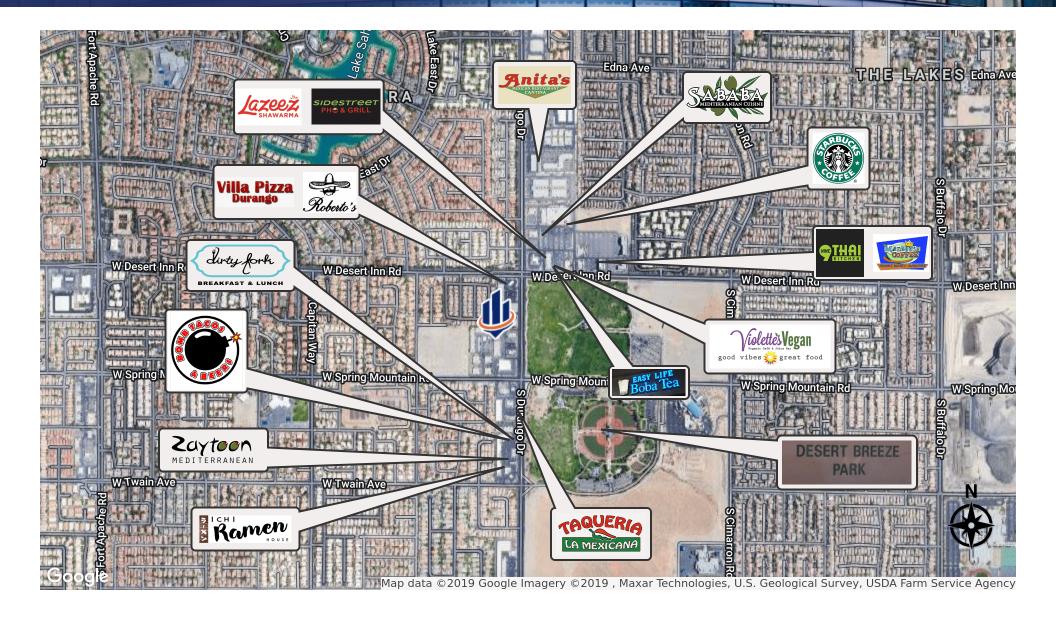

## Property Summary



#### **OFFERING SUMMARY**

Lease Rate: Negotiable

Available SF: 1,400 - 8,400 SF

Lot Size: 1.46 Acres

Building Size: 21,000 SF

Zoning: C-1

Year Built: 1998

#### PROPERTY DESCRIPTION

Great location on S. Durango Drive.

#### PROPERTY HIGHLIGHTS

.

## Retailer Map





| 2,400 | Mimosa Gournet        | 511     |
|-------|-----------------------|---------|
| 1,400 | LA MAISON             | 211     |
| 1,400 | DRIVING SCHOOL        | 111     |
| 1,400 | AVAILABLE             | 011     |
| 1,600 | AVAILABLE             | 601     |
|       | FORMER SPA(DIVISIBLE) |         |
| 6,800 | AVAILABLE             | 107     |
| 1,700 | AVAILABLE             | 104     |
| 3,080 | AVAILABLE             | 102     |
| 2,000 | AVAILABLE             | 101     |
| SF    | TENANT                | # alins |
|       |                       |         |





### Additional Photos



#### Location Maps



# Demographics Map



| POPULATION                            | 1 MILE              | 2 MILES               | 3 MILES               |
|-------------------------------------