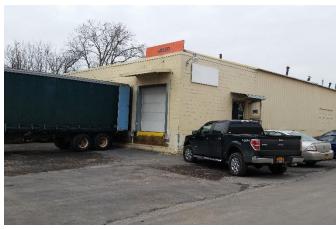

## **Property Highlights**

- 12,500± total square feet, 10,500± SF warehouse and 2,000± SF office
- 14-25' clear height
- · Parking for 40
- Close to I-81, I-690 and I-90 (NYS Thruway)
- Rail access with dock door immediately adjacent to rail line
- (4) dock doors
- · Zoned Industrial
- 20± acres additional yard storage available
- · Fenced area