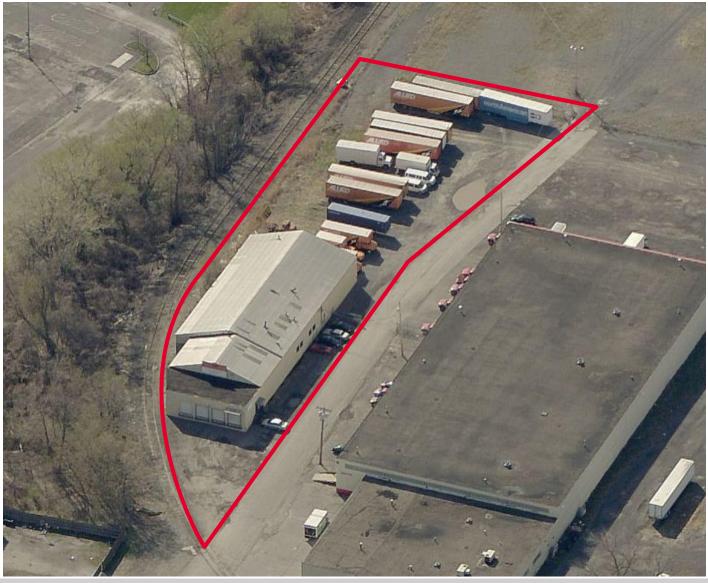

## 12,500± SF Clear-span Warehouse

## **Property Highlights**

- 12,500± total square feet, 10,500± SF warehouse and 2,000± SF office
- 14-25' clear height
- · Parking for 40
- Close to I-81, I-690 and I-90 (NYS Thruway)
- Rail access with dock door immediately adjacent to rail line
- (4) dock doors
- · Zoned Industrial
- 20± acres additional yard storage available
- · Fenced area