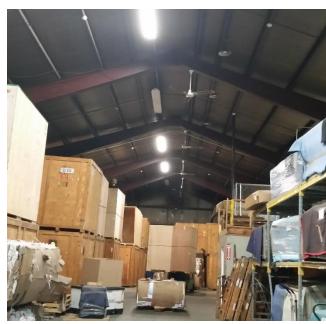

## 12,500± SF Clear-span Warehouse

## **Property Highlights**

- 12,500± total square feet, 10,500± SF warehouse and 2,000± SF office
- 14-25' clear height
- · Parking for 40
- Close to I-81, I-690 and I-90 (NYS Thruway)
- Rail access with dock door immediately adjacent to rail line
- (4) dock doors
- · Zoned Industrial
- 20± acres additional yard storage available
- · Fenced area