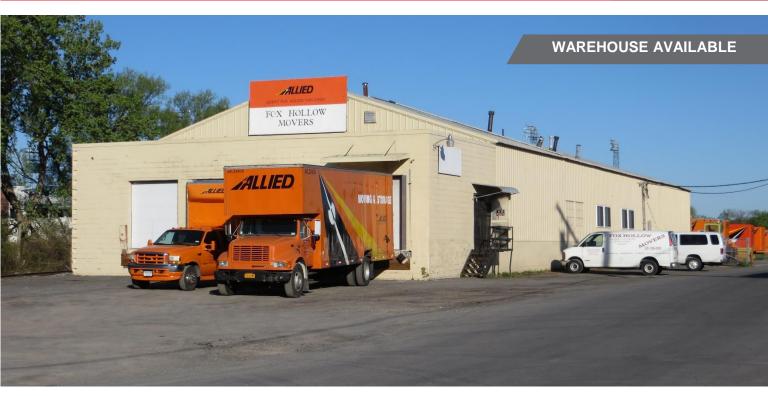

## FOR LEASE 799 Hiawatha Blvd East

Syracuse, New York 13208

## 12,500± SF Clear-span Warehouse