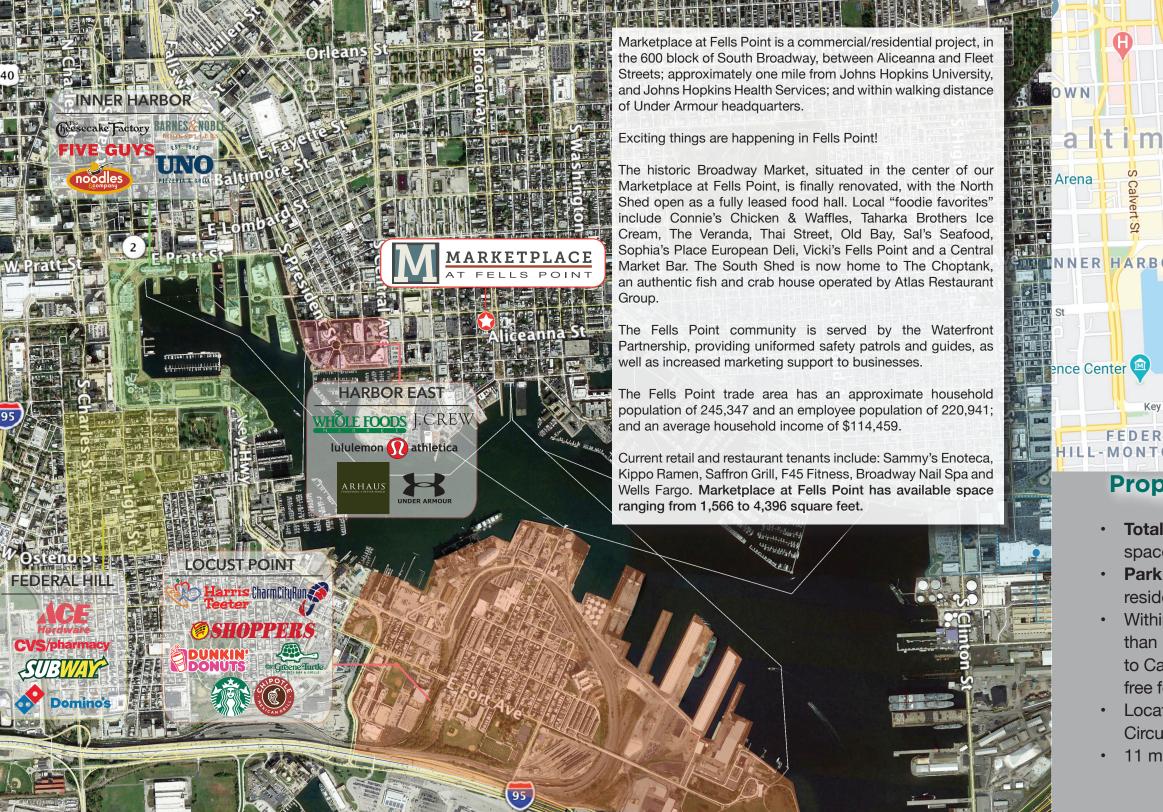

## **Property Highlights:**

- **Total Square Feet:** 27,880 SF of retail/restaurant space beneath 159 luxury apartment units
- **Parking Spaces:** 115 dedicated parking spaces for residents; street parking for visitors and shoppers
- Within walking distance of Harbor East, Little Italy, less than 1 mile drive to Canton; or 10-15 minute water taxi to Canton and/or Locust Point (Harbor Connector is free for commuters)
- Located on the Green Route of the Charm City
  Circulator, a free bus service in downtown Baltimore.
- 11 miles from BWI Thurgood Marshall Airport