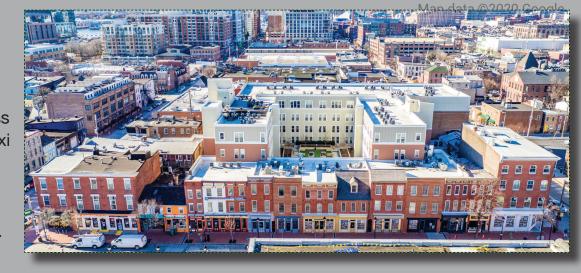

## **Property Highlights:**

- **Total Square Feet:** 27,880 SF of retail/restaurant space beneath 159 luxury apartment units
- **Parking Spaces:** 115 dedicated parking spaces for residents; street parking for visitors and shoppers
- Within walking distance of Harbor East, Little Italy, less than 1 mile drive to Canton; or 10-15 minute water taxi to Canton and/or Locust Point (Harbor Connector is free for commuters)
- Located on the Green Route of the Charm City
  Circulator, a free bus service in downtown Baltimore.
- 11 miles from BWI Thurgood Marshall Airport