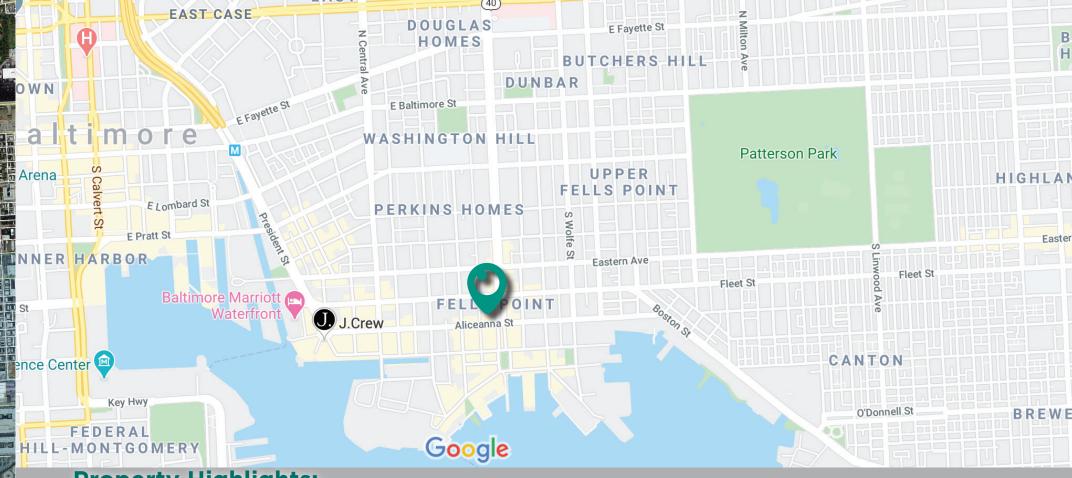

## **Property Highlights:**

- **Total Square Feet:** 27,880 SF of retail/restaurant space beneath 159 luxury apartment units
- **Parking Spaces:** 115 dedicated parking spaces for residents; street parking for visitors and shoppers
- Within walking distance of Harbor East, Little Italy, less than 1 mile drive to Canton; or 10-15 minute water taxi to Canton and/or Locust Point (Harbor Connector is free for commuters)
- Located on the Green Route of the Charm City
  Circulator, a free bus service in downtown Baltimore.
- 11 miles from BWI Thurgood Marshall Airport