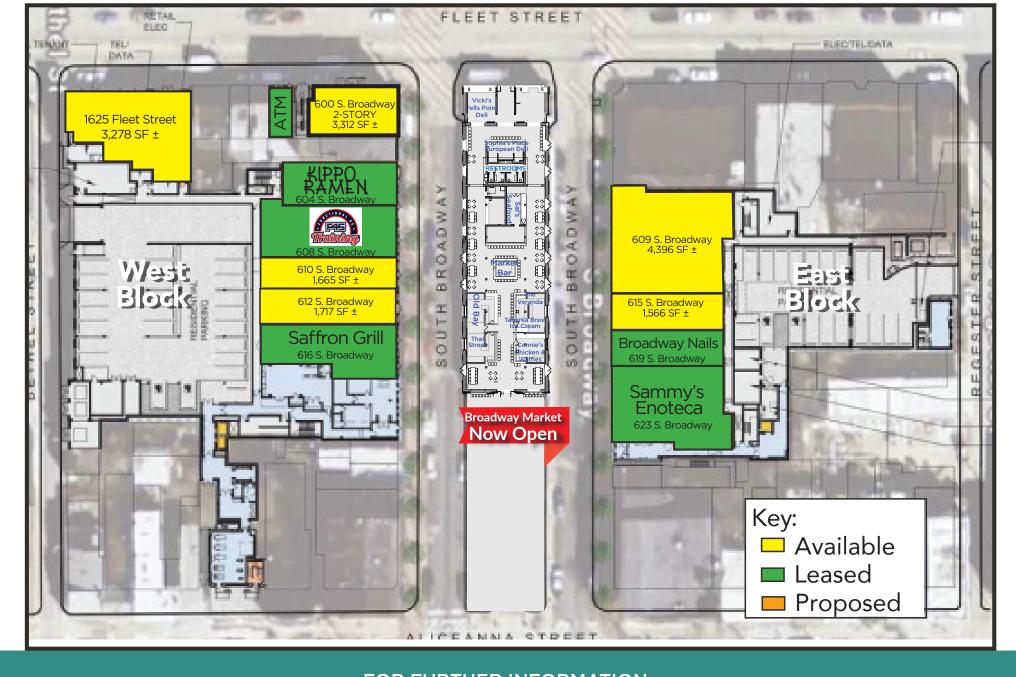

## **Property Highlights:**

- **Total Square Feet:** 27,880 SF of retail/restaurant space beneath 159 luxury apartment units
- **Parking Spaces:** 115 dedicated parking spaces for residents; street parking for visitors and shoppers
- Within walking distance of Harbor East, Little Italy, less than 1 mile drive to Canton; or 10-15 minute water taxi to Canton and/or Locust Point (Harbor Connector is free for commuters)
- Located on the Green Route of the Charm City
  Circulator, a free bus service in downtown Baltimore.
- 11 miles from BWI Thurgood Marshall Airport