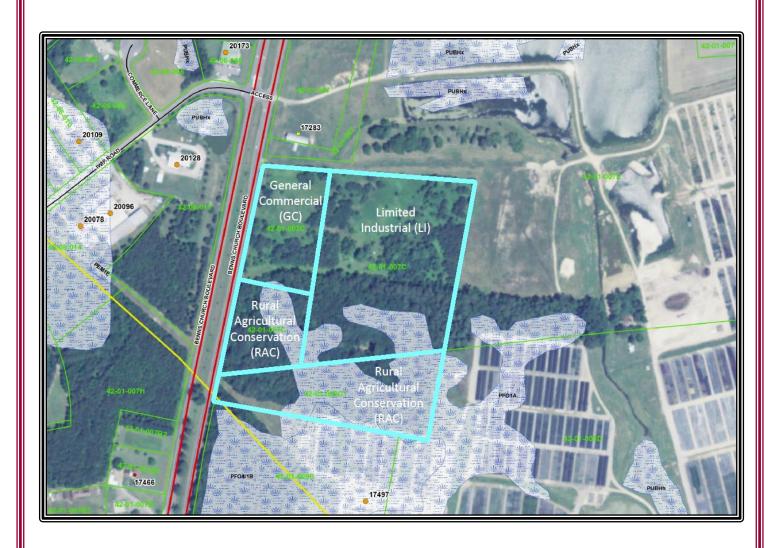

**Land Area:**  $\pm$  26.37 acres

**Sales Price:** \$895,000.00

Traffic Count: 11,000

**Zoning:** General Commercial (GC), Limited Industrial (LI) and Rural

Agricultural Conservation (RAC). The Zoning Matrix is attached

### **General Information:**

➤ Close Proximity to Benn's Grant Development

- ➤ Great development site
- ➤ Lots of road frontage
- ➤ Wetlands delineation recently completed. Available upon request from Agent. Approximately 4.62 acres of wetlands and 21.75 acres of uplands.

# Property is outlined in blue.

This information was obtained from sources deemed to be reliable, but is not warranted.

This offer subject to errors and omissions, or withdrawal, without notice.