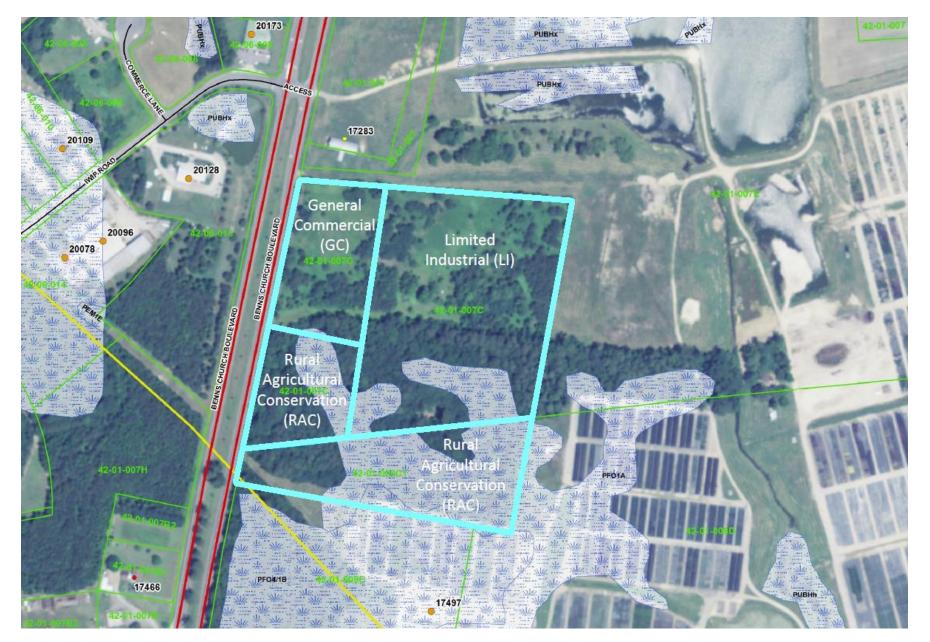

# ± 26 Acres of Land FOR SALE Isle of Wight, Virginia

**Location:**  $\pm 1,100$  feet of road frontage on Route 10 / Benn's Church

Boulevard. Located in front of Bennett's Creek Nursery. In close

proximity to the new Benn's Grant Development

**Land Area:**  $\pm$  26.37 acres

**Sales Price:** \$895,000.00

Traffic Count: 11,000

**Zoning:** General Commercial (GC), Limited Industrial (LI) and Rural

Agricultural Conservation (RAC). The Zoning Matrix is attached

±1,100' Road Frontage on Benns Church Boulevard / Route 10

# Property is outlined in blue.

This information was obtained from sources deemed to be reliable, but is not warranted.

This offer subject to errors and omissions, or withdrawal, without notice.