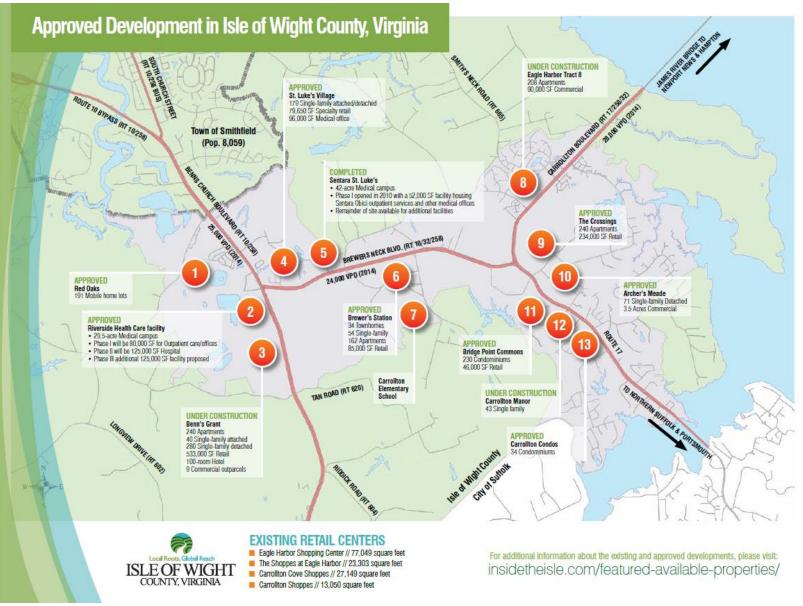

and Rural

Agricultural Conservation (RAC). The Zoning Matrix is attached

in the marketing package.

### **General Information:**

➤ Close Proximity to Benn's Grant Development

- ➤ Great development site
- ➤ Lots of road frontage
- ➤ Wetlands delineation recently completed. Available upon request from Agent. Approximately 4.62 acres of wetlands and 21.75 acres of uplands.

#### Also included:

- > Aerial Maps
- Location Map
- > Site Plan

# For Additional Information, Please Contact: Tom Waltz

Campana Waltz Commercial Real Estate, LLC 11832 Fishing Point Drive, Suite 400 Newport News, Virginia, 23606 757.327.0333

> <u>Tom@CampanaWaltz.com</u> <u>www.CampanaWaltz.com</u>





±1,100' Road Frontage on Benns Church Boulevard / Route 10



# ±26 Acres of Land, Isle of Wight, Virginia







Expand your market and your bottom line while staying home, here in the Heart of Hampton Roads.

Newport DSD is a strategic growth area planned for future residential, commercial in industrial development. It is the fastest growing area in Isle of Wight County.

#### **DEMOGRAPHICS**

- Population
  5-Mile Radius: 18,000
  7-Mile Radius: 25,000
- Current Number of Households: 2.900
- Median Household Income: \$86.574
- Median Home Value \$291,400
- Educational Attainment 89.8% High School Graduate or Higher

Sources: Nielsen Claritas, U.S. Census Bureau (American Community Survey 2009-2013) and Isle of Wight County Department of Planning & Zoning

### MARKET CONDITIONS

- Retail Sales = 2.4% average annual increase in total taxable sales since 2000, up 2.8% in 2014
- Documented unmet ret