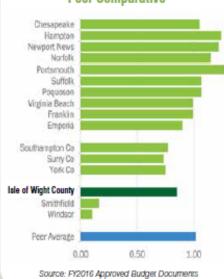

ng              | 0.8%  |
| Information                                     | 0.2%  |
|                                                 |       |

Source: Virginia Employment Commission, 2nd Quarter 2015



## Residential & Commercial Building Permits

|                | 2015         | 2014         |
|----------------|--------------|--------------|
| Permits Issued | 141          | 136          |
| Value          | \$37,900,431 | \$31,526,899 |

Source: Isle of Wight County Inspections Department



# Revenue Increases Fiscal Year 2015

\$4,052,509 (+15% over 2014): Machinery & Tools Tax

\$5,703,887 (+17.3% over 2014): Commercial Real Estate Tax

\$2,128,364 (+5.3% over 2014): Retail Sales Tax

Source: Isle of Wight County Commissioner of Revenue

# Real Estate Tax Rate Peer Comparative





# **Home Value and Sale Prices**

\$245,400: 2014 Median Home Value

\$244,408: 2015 Average Sale Price/Existing Homes (+10.5% over 2014)

\$338,777: 2015 Average Sale Price/New Construction Homes (-1.8% over 2014)

Sources: U.S. Census Bureau; Residential Databank



# ISLE OF WIGHT HELPS BUSINESSES PUT DOWN ROOTS



# **Business Outreach Program**

The Economic Development staff meets with new and established businesses throughout the year and provides information on available programs and services.

Business Outreach and Advocacy ■ Staff reaches out to businesses via face-to-face meetings, new business welcome packets, phone calls, emails, events, newsletters, website and social media. Staff helps businesses navigate the development/permitting process by coordinating monthly pre-app