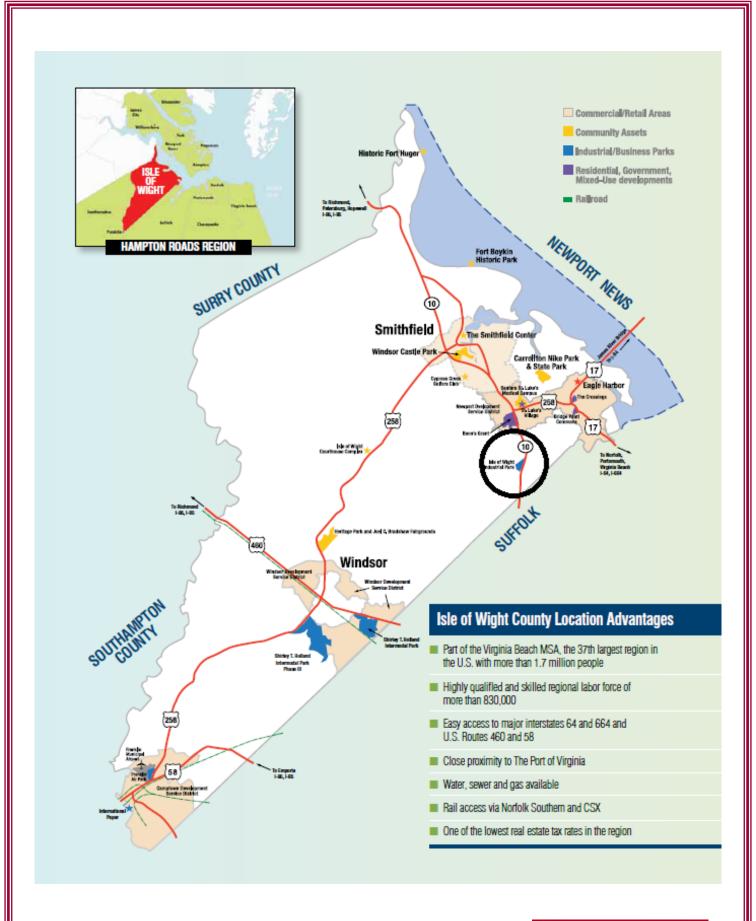

# Isle of Wight County Is Quality of Life

Isle of Wight County is located in the southeastern portion of Virginia known as the Hampton Roads region and is included in the Virginia Metropolitan Statistical Area (MSA) the 36th largest MSA in the United States. This MSA encompasses 15 other cities and counties and boasts a total workforce of more than 830,000. The County's location on the western edge of this metropolitan area brings with it many economic advantages, such as easy access to major interstates (Interstates 64 and 664 as well as Highways 58 and 460), awardwinning schools, post graduate technical training opportunities, low taxes, and a variety of lifestyle choices

ranging from main street communities to working farms.

This fact sheet will provide you with essential information on Isle of Wight County from its demographic profile to its key industries.

## Demographics

Size: 319 square miles

Population: 36,314
 Households: 14,912
 Median Household Income: \$65,910
 Median Age: 44.5

Education: High School Graduate or Higher – 86.3%

Civilian Labor Force: 18.620