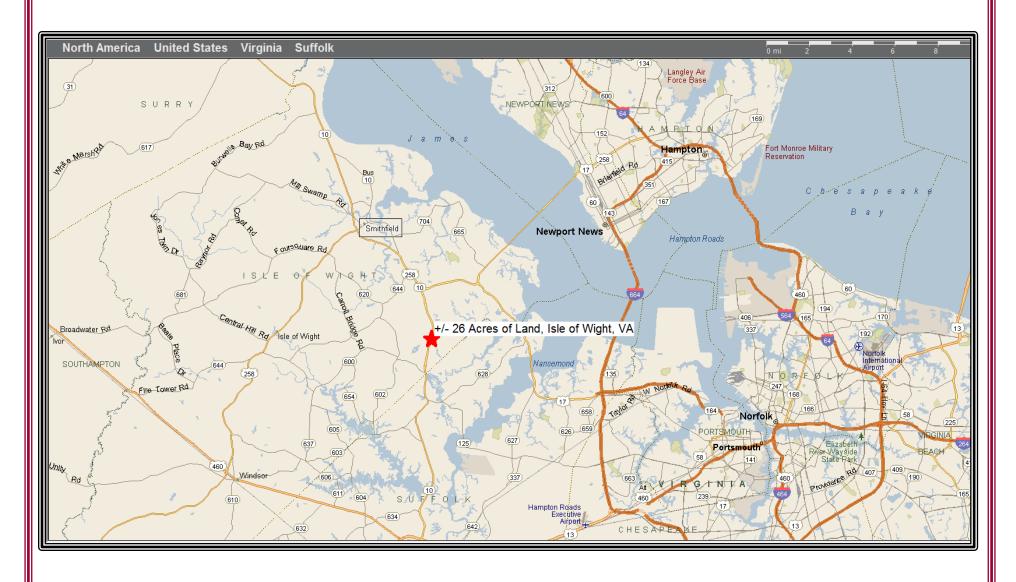

# ± 26 Acres of Land FOR SALE Isle of Wight, Virginia

**Location:**  $\pm 1,100$  feet of road frontage on Route 10 / Benn's Church

Boulevard. Located in front of Bennett's Creek Nursery. In close

proximity to the new Benn's Grant Development

±1,100' Road Frontage on Benns Church Boulevard / Route 10