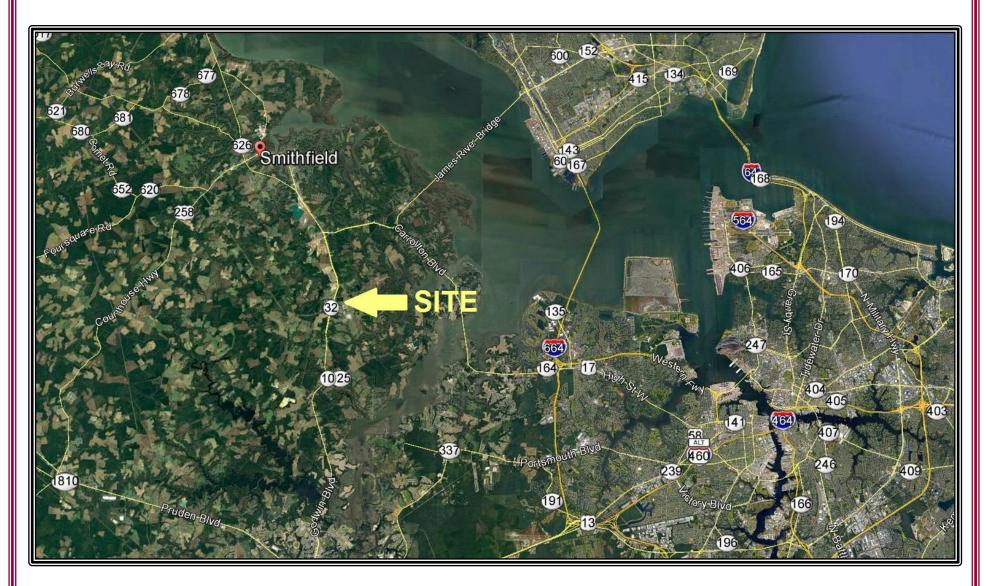

# ± 26 Acres of Land FOR SALE Isle of Wight, Virginia

**Location:**  $\pm 1,100$  feet of road frontage on Route 10 / Benn's Church

Boulevard. Located in front of Bennett's Creek Nursery. In close

proximity to the new Benn's Grant Development

±1,100' Road Frontage on Benns Church Boulevard / Route 10