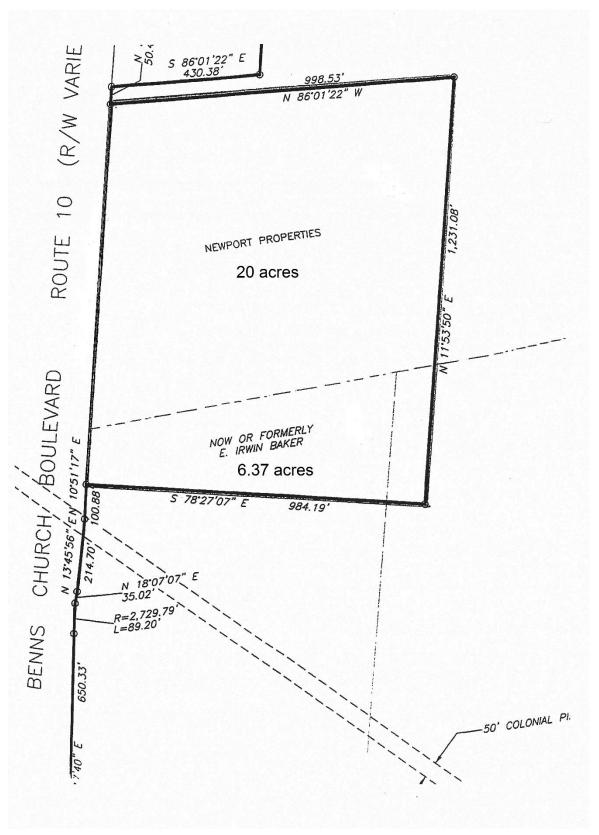

**Land Area:**  $\pm$  26.37 acres

**Sales Price:** \$895,000.00

Traffic Count: 11,000

**Zoning:** General Commercial (GC), Limited Industrial (LI) and Rural

Agricultural Conservation (RAC). The Zoning Matrix is attached

±1,100' Road Frontage on Benns Church Boulevard / Route 10