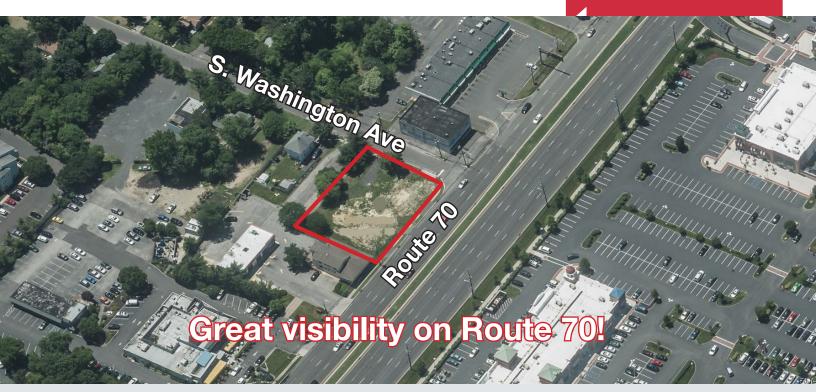

## **Property Description**

- 0.4± acres of vacant commercial ground
- Block 42.01/Lot 11
- Zoned B2 Commercial
- High visibility on Route 70
- Across from Wegman's and Home Depot
- Daily traffic volume:

Marlton Pike (Rt70): 57,581 VPD

| Demographics               | 1 mi      | 3 mi     | 5 mi     |
|----------------------------|-----------|----------|----------|
| Population                 | 9,291     | 129,159  | 313,330  |
| Households                 | 3,647     | 50,976   | 117,473  |
| Median<br>Household Income | \$104,385 | \$81,208 | \$66,378 |