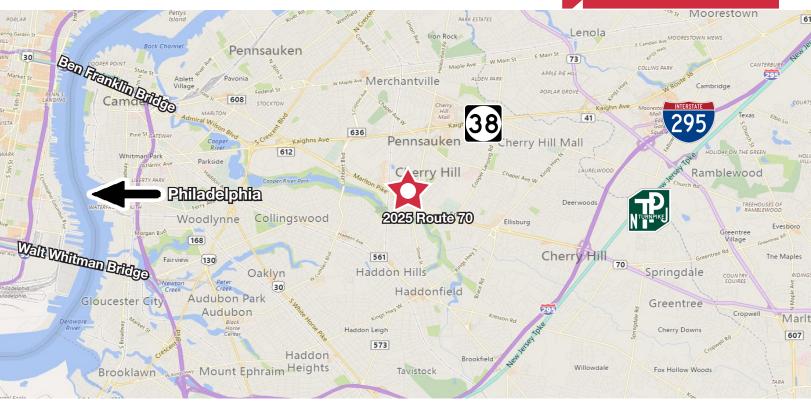

#### **Location Information**

- Situated in a busy retail/commercial corridor
- Close proximity to Route 38
- Easy access to Ben Franklin & Walt Whitman Bridges to Philadelphia
- Located across from Towne Place at Garden State Park, which includes Wegman's, Home Depot, The Cheesecake Factory, among other national retailers