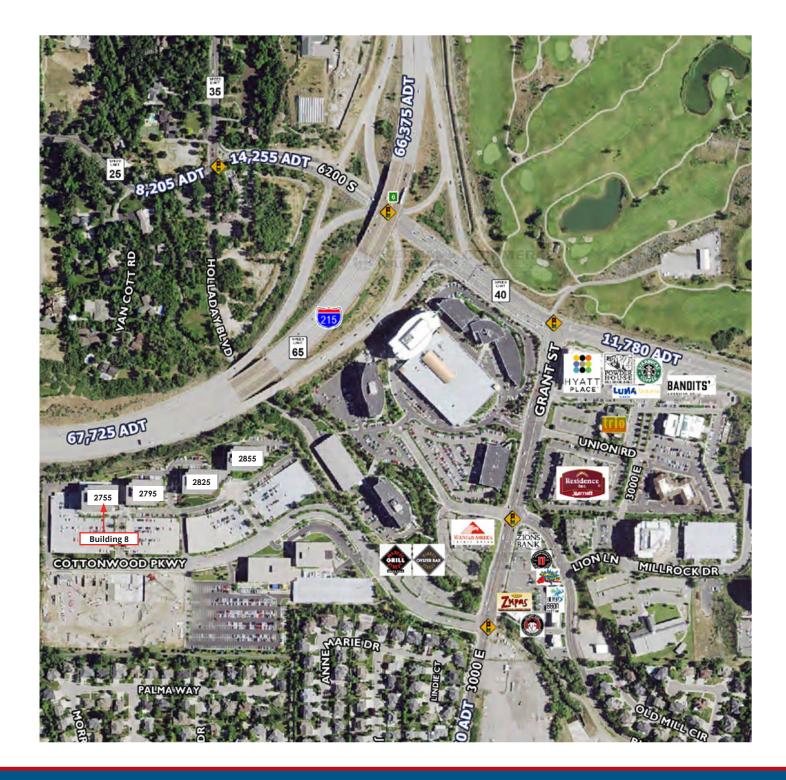

## 2755 East Cottonwood Parkway

Cottonwood Corporate Center is one of Salt Lake City's most prestigious locations. Nestled at the foot of the Wasatch Mountains, the center overlooks nearly the entire Salt Lake Valley. With easy access to I-215 freeway, you're just 20 minutes away from downtown Salt Lake City, Park City and the Salt Lake International Airport. Four ski resorts are also just minutes away, and nearby are several premier hotels, many popular restaurants and Old Mill Golf Course.