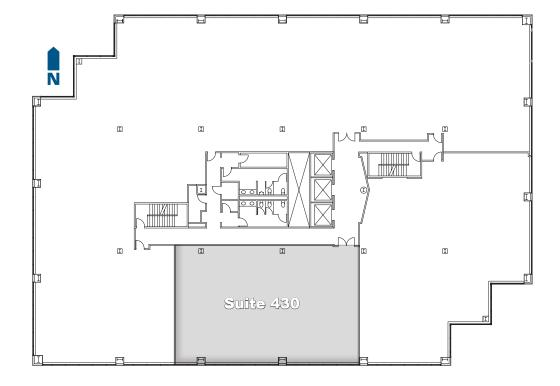

## **Floor Four**

- Suite 430: 3,572 RSF
   Available Immediately
- \$34.00/RSF, full service asking rate
- Great elevator presence