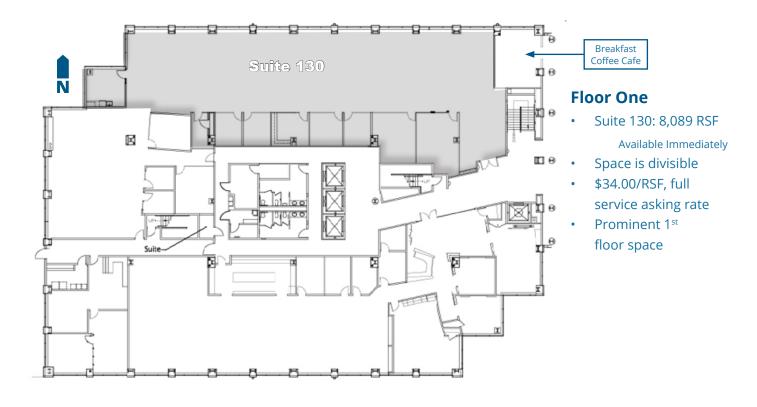

- 4 parking stalls / 1,000 USF leased
- Covered and reserved parking available
- Monument signage available
- Energy Star Certified
- Existing LEED Gold Designation
- 2015 TOBY Award winner
- On-site property management and engineer
- On-site men and women shower facilities
- Breakfast/coffee café located in the lobby of building 8 with outdoor seating
- Newly updated lobby, corridors including common area restrooms and the parking decks