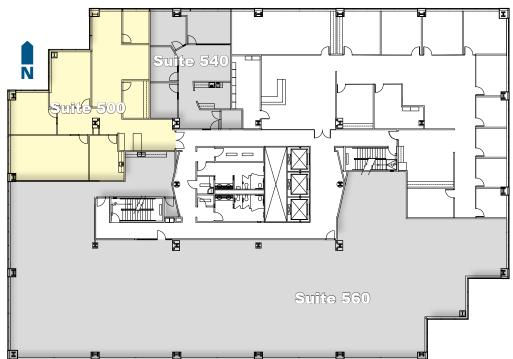

## **Floor Five**

Suite 500: 3,152 RSF
Available Nov. 2017

• Suite 540: 1,532 RSF Available Feb. 2018

Suite 560: 11,264 RSF
 Available Immediately

 \$34.00/RSF, full service
 asking rate

- Great elevator presence
- Up to: 15,948 RSF available