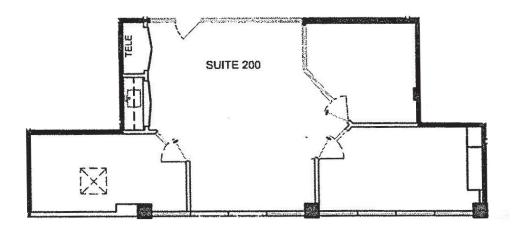

# DESCRIPTION

• On-site parking

Great downtown location

Suite 100: 2,323+/- sq. ftFirst floor suite with<br/>large open work and<br/>storage 16 feet op

Suite 200: 1,309+/- sq ft

First floor suite with 4 private offices, large open work area, kitchen and storage. 16-foot ceilings.

BEST DOWNTOWN LOCATION

SUITE 100 2,323+/- RSF SUITE 200 1,309+/- RSF