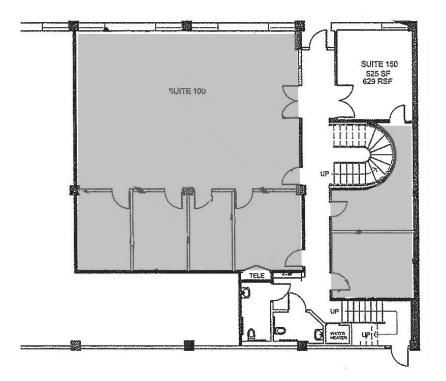

# DESCRIPTION

• On-site parking

Great downtown location

Suite 100: 2,323+/- sq. ftFirst floor suite with<br/>large open work and<br/>storage 16 feet op

Suite 200: 1,309+/- sq ft

First floor suite with 4 private offices, large open work area, kitchen and storage. 16-foot ceilings.

BEST DOWNTOWN LOCATION

SUITE 100 2,323+/- RSF SUITE 200 1,309+/- RSF