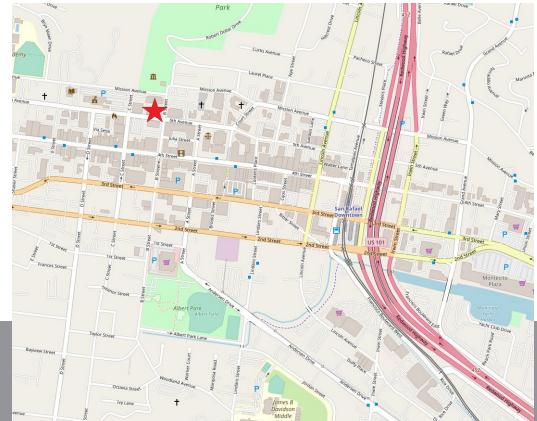

# DESCRIPTION OF AREA

Best downtown San Rafael location in a high-identity building. An opportunity to secure the best value office space in central San Rafael.

## NEARBY AMENITIES

- Many of Marin's best restaurants and eating establishments
- Inexpensive additional parking in city garages
- Parks, open space and trails

### TRANSPORTATION ACCESS

- Easy walk to Marin's largest transit center that provides public transportation via the SMART Train and the Golden Gate bus service to the enitre North Bay
- Easy access to Highway 101
- 15 minute drive to San Framciso and the East Bay