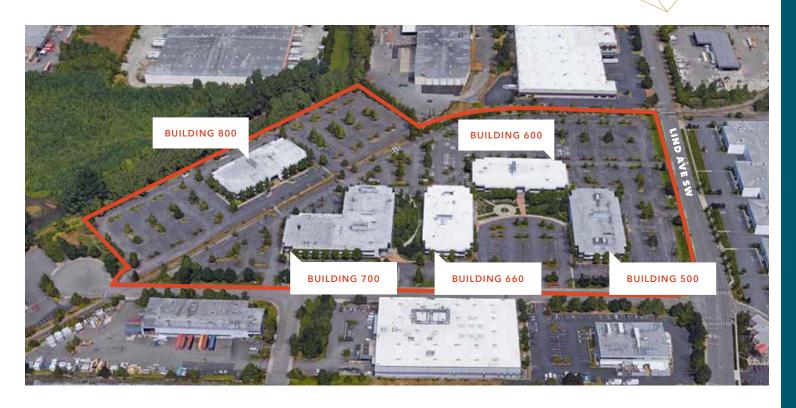

#### **BUILDING AVAILABLE SPACE**

| Building | Suite | SF     | Floor | Notes                                                           |
|----------|-------|--------|-------|-----------------------------------------------------------------|
| 600      | 200B  | 7,000  | 2     | Lobby exposure                                                  |
| 600      | 100A  | 2,604  | 1     | Lobby exposure                                                  |
| 660      | 205   | 3,573  | 2     | Abundant glass-line, quality build-out                          |
| 660      | 225   | 2,845  | 2     | Abundant glass-line, quality build-out                          |
| 700      | 2nd   | 49,040 | 2     | Can deliver entire floor (divisible to approximately 3,000 RSF) |