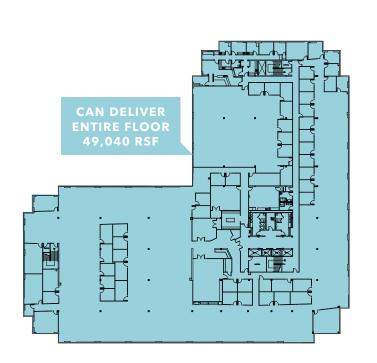

#### **BUILDING AVAILABLE SPACE**

| Building | Suite | SF     | Floor | Notes                                                           |
|----------|-------|--------|-------|-----------------------------------------------------------------|
| 600      | 200B  | 7,000  | 2     | Lobby exposure                                                  |
| 600      | 100A  | 2,604  | 1     | Lobby exposure                                                  |
| 660      | 205   | 3,573  | 2     | Abundant glass-line, quality build-out                          |
| 660      | 225   | 2,845  | 2     | Abundant glass-line, quality build-out                          |
| 700      | 2nd   | 49,040 | 2     | Can deliver entire floor (divisible to approximately 3,000 RSF) |

## Floor Plans

**BUILDING 700 - ENTIRE FLOOR** 

49,040 RSF

**BUILDING 700** 

3,000 RSF

**DIVISIBLE** 

**BRIAN CLAPP** 

206.248.7316 brian.clapp@kidder.com