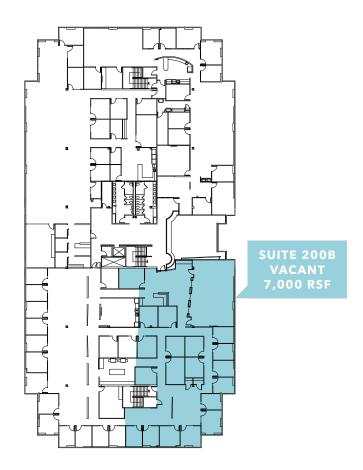

#### **BUILDING AVAILABLE SPACE**

| Building | Suite | SF     | Floor | Notes                                                           |
|----------|-------|--------|-------|-----------------------------------------------------------------|
| 600      | 200B  | 7,000  | 2     | Lobby exposure                                                  |
| 600      | 100A  | 2,604  | 1     | Lobby exposure                                                  |
| 660      | 205   | 3,573  | 2     | Abundant glass-line, quality build-out                          |
| 660      | 225   | 2,845  | 2     | Abundant glass-line, quality build-out                          |
| 700      | 2nd   | 49,040 | 2     | Can deliver entire floor (divisible to approximately 3,000 RSF) |

## Floor Plans

**BUILDING 600 / SUITE 100A - 1ST FLOOR** 

**SUITE 100A** 2,605 RSF

**BUILDING 600 / SUITE 200B - 2ND FLOOR** 

2,605 RSF

7,000 RSF

**SUITE 200B** 

**BRIAN CLAPP** 