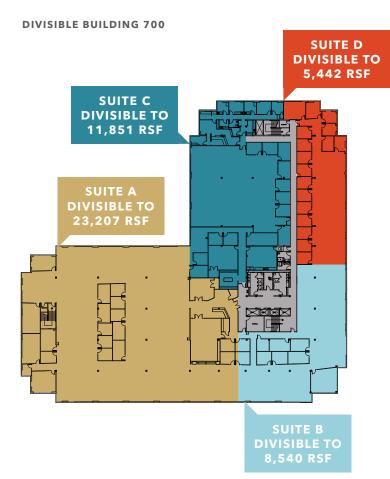

## Floor Plans

**BUILDING 700 - ENTIRE FLOOR** 

49,040 RSF

**BUILDING 700** 

3,000 RSF

**DIVISIBLE** 

**BRIAN CLAPP** 

206.248.7316 brian.clapp@kidder.com