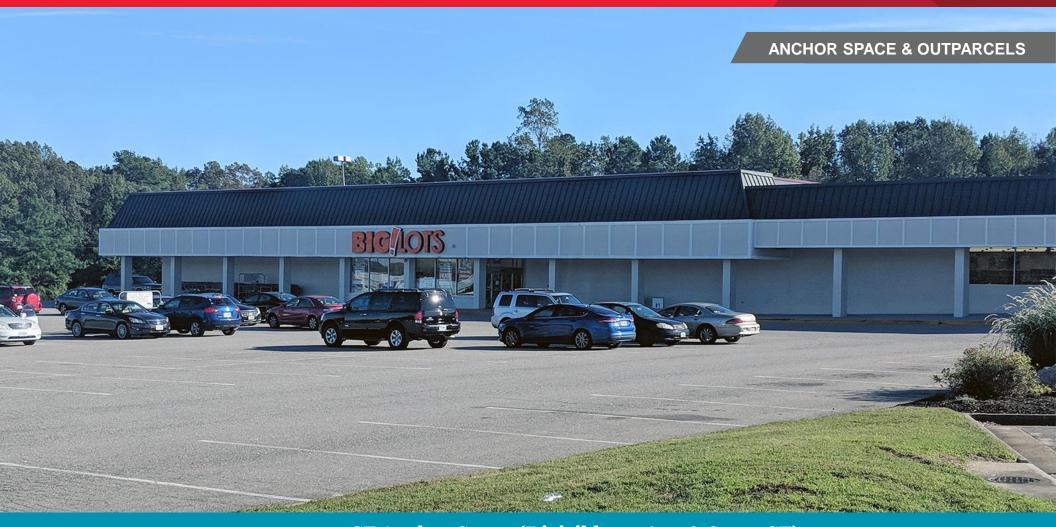

10161 Hull Street Road | Chesterfield County, Virginia

34,050 SF Anchor Space (Divisible 25,600 & 8,450 SF)

For more information, contact:

10161 Hull Street Road | Chesterfield County, Virginia