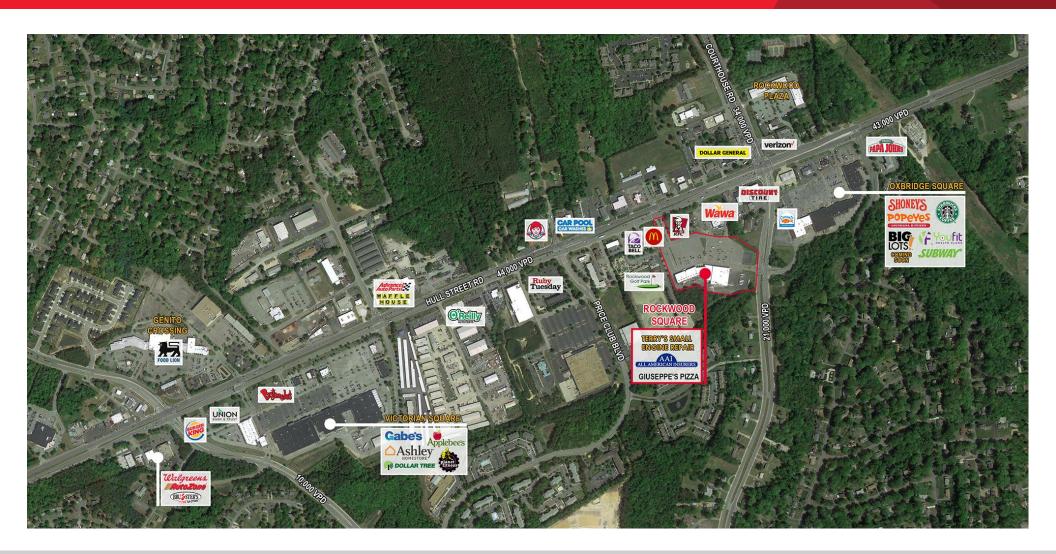

### **Property Features**

- 34,050 SF ANCHOR SPACE (Divisible 25,600 + 8,450 SF)
- Three outparcels of 1.7, 1.1 and 0.6 acres
- Prime corner intersection of Hull Street & Courthouse Rds.
- Served by two traffic signals
- C-5 Zoning allows for numerous retail uses
- · 44,000 VPD along Hull Street Road
- · 33,000 VPD along Courthouse Road