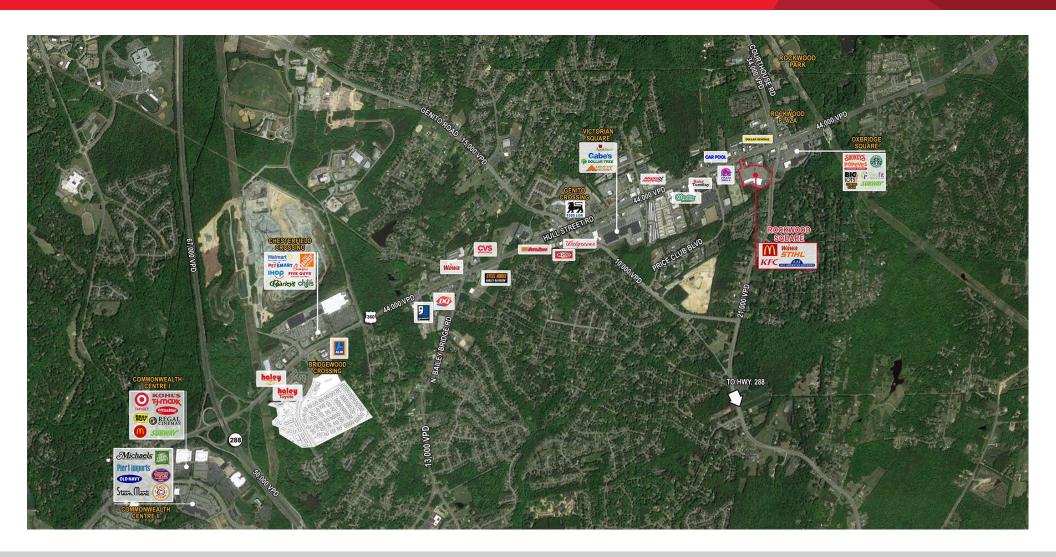

### **Property Features**

- 34,050 SF ANCHOR SPACE (Divisible 25,600 + 8,450 SF)
- Three outparcels of 1.7, 1.1 and 0.6 acres
- Prime corner intersection of Hull Street & Courthouse Rds.
- Served by two traffic signals
- C-5 Zoning allows for numerous retail uses
- · 44,000 VPD along Hull Street Road
- · 33,000 VPD along Courthouse Road