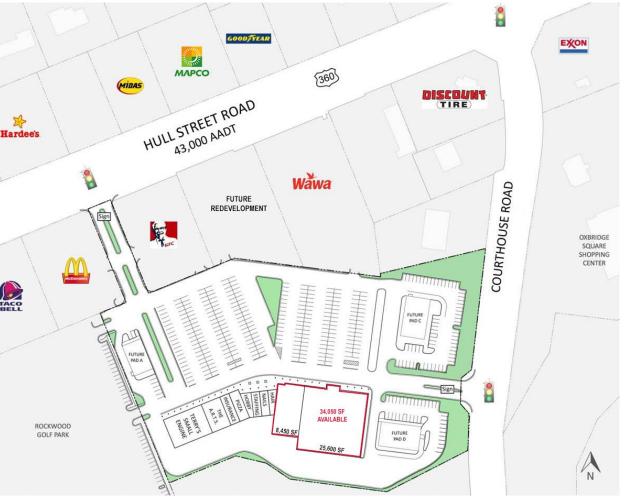

### **Property Features**

- 34,050 SF ANCHOR SPACE (Divisible 25,600 + 8,450 SF)
- Three outparcels of 1.7, 1.1 and 0.6 acres
- Prime corner intersection of Hull Street & Courthouse Rds.
- Served by two traffic signals
- C-5 Zoning allows for numerous retail uses
- · 44,000 VPD along Hull Street Road
- · 33,000 VPD along Courthouse Road