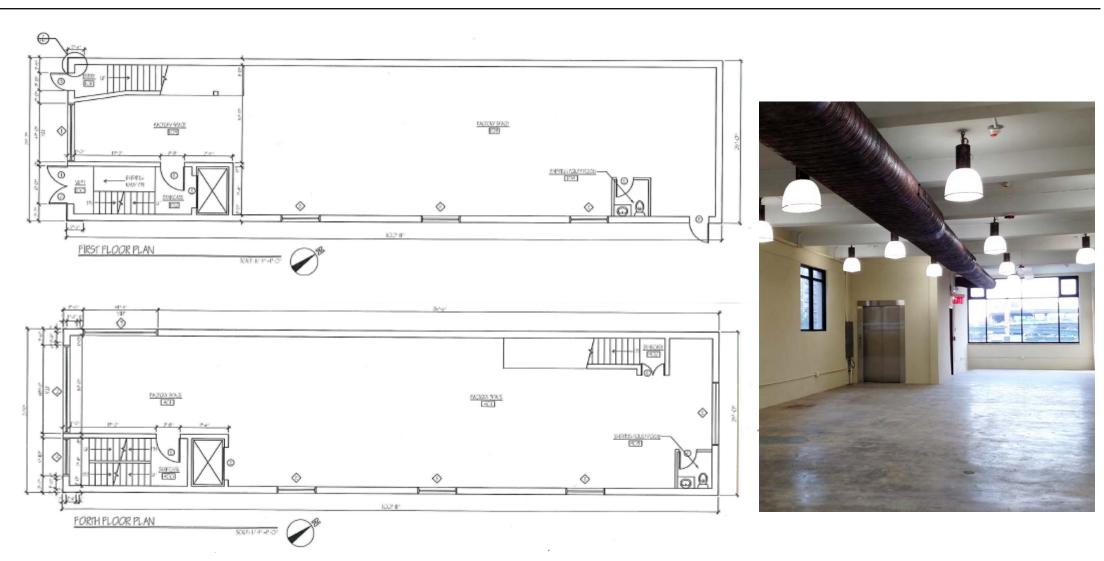

#### **Property Features**

- **❖ PRICE REDUCED**
- Immediate occupancy
- ❖ 1 passenger elevator
- 11' ceilings
- New construction
- Move in condition
- ❖ Natural light
- **❖** Zone M1-3
- ❖ 200 amps/floor

# Creative/Boutique Office Space For Lease

Ground & 4<sup>th</sup> Floor 2,500 Sq. Ft. Units Each

Last Two Units Remaining