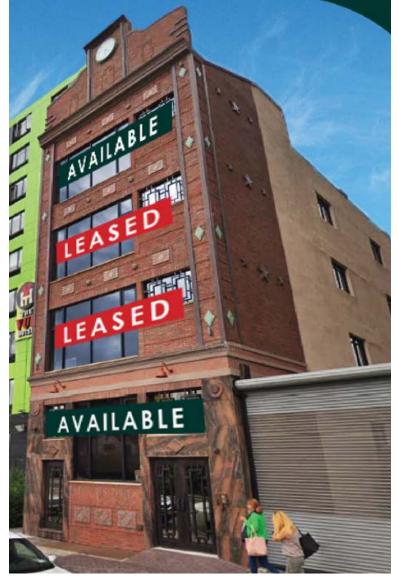

# Creative/Boutique Office Space For Lease

Ground & 4<sup>th</sup> Floor 2,500 Sq. Ft. Units Each

Last Two Units Remaining