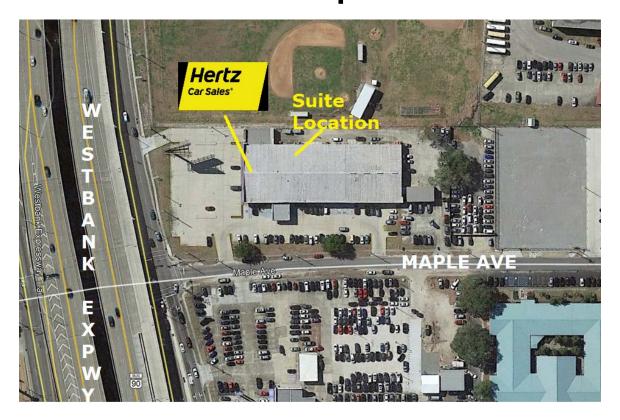

## For Lease Office Space

Location: 1901 Westbank Expressway, Suite 600, Harvey, LA 70058

(Corner of Westbank Expressway and Maple Avenue)

**Size:** 1,150sf

Rent: \$1,350.00 per month (includes all utilities)