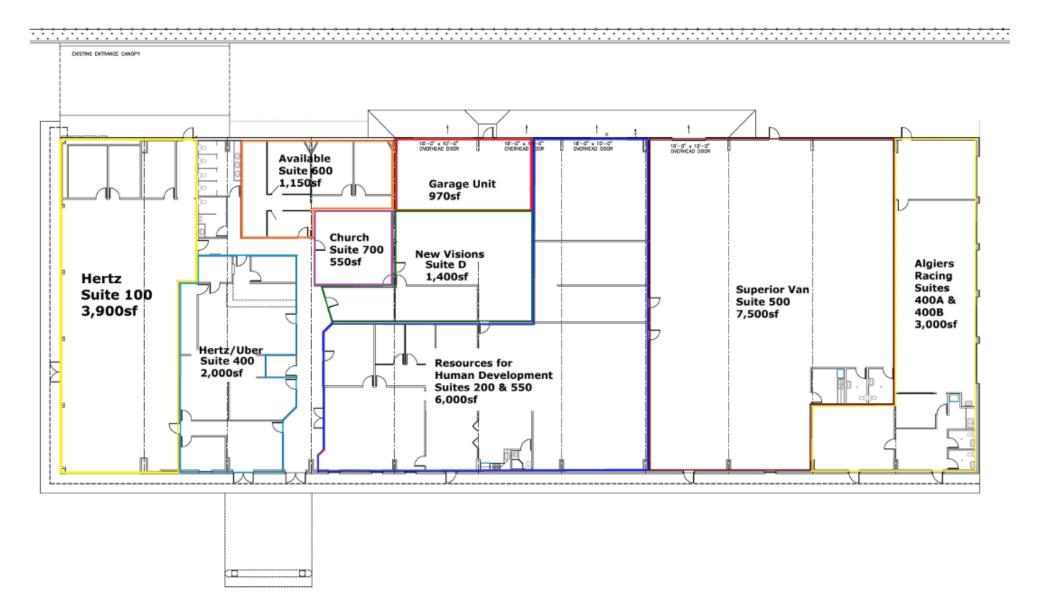

## For Lease Office Space

Location: 1901 Westbank Expressway, Suite 600, Harvey, LA 70058

(Corner of Westbank Expressway and Maple Avenue)

**Size:** 1,150sf

Rent: \$1,350.00 per month (includes all utilities)

**Description:** » Nice Office suite in multi-tenant building.

» Consists of reception area, 3 private offices and file cabinet/work area

» Common restrooms next to suite

» Access to suite is from the Maple Ave side entrance