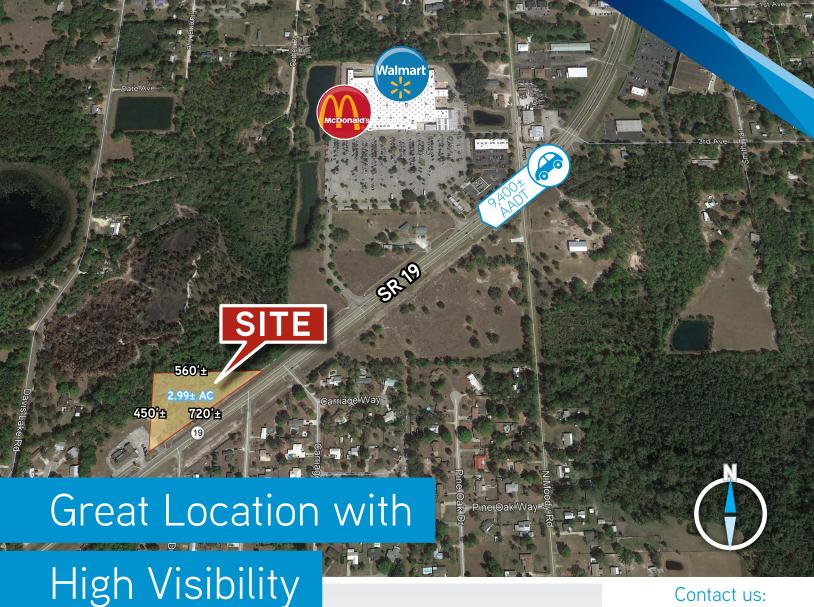

## 1040-1048 South State Road 19, Palatka, FL 32177

#### **FEATURES**

- Excellent retail development site
- Located near retail hub
- Surrounding Retailers include: Walmart, Big Lots, Winn Dixie, Publix
- Over 730' frontage on State Road 19
- Land Size: 2.99± Acres
- Traffic Count: 16,251± Costar State Hwy 19 & State Hwy 20

#### Sale Price:

\$225,000 (will consider lease or build-to-suit)

This document has been prepared by Colliers International for advertising and general information only. Colliers International makes no guarantees representations or warranties of any kind, expressed or implied, regarding the information including, but not limited to, warranties of content, accuracy and reliability. Any interested party should undertake their own inquiries as to the accuracy of the information. Colliers International excludes unequivocally all inferred or implied terms, conditions and warranties arising out of this document and excludes all liability for loss and damages arising there from. This publication is the copyrighted property of Colliers International and/or its licensor(s). ©2020. All rights reserved.