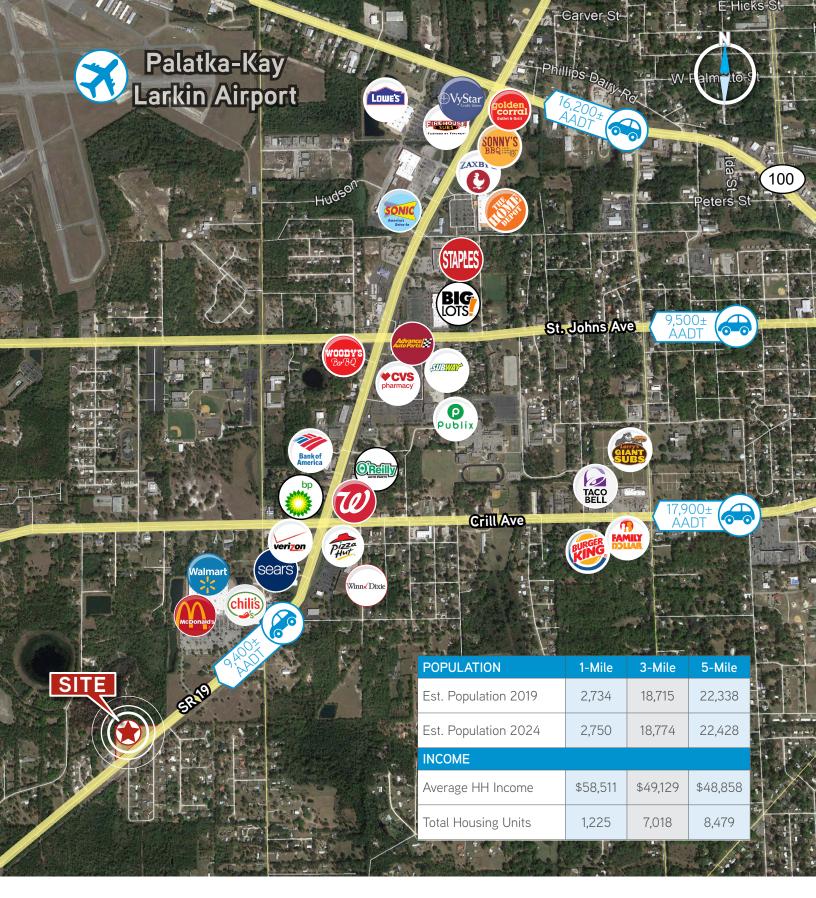

## 1040-1048 South State Road 19, Palatka, FL 32177

#### **FEATURES**

- Excellent retail development site
- Located near retail hub
- Surrounding Retailers include: Walmart, Big Lots, Winn Dixie, Publix
- Over 730' frontage on State Road 19
- Land Size: 2.99± Acres
- Traffic Count: 16,251± Costar State Hwy 19 & State Hwy 20