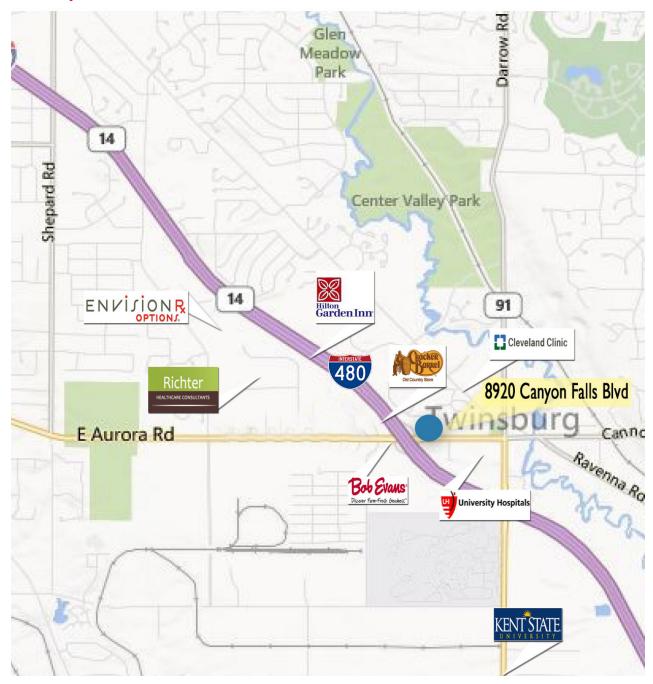

e Vice President** 216.525.1499 bsaltzman@crescorealestate.com 3 Summit Park Drive, Suite 200

Cleveland, Ohio 44131 Main 216.520.1200 216.520.1828 Fax crescorealestate.com





8866 Commons Blvd. Twinsburg, Ohio 44087

## **Property Photos**







#### Bill Saltzman, CCIM, SIOR

**Executive Vice President** 216.525.1499 bsaltzman@crescorealestate.com 3 Summit Park Drive, Suite 200 Cleveland, Ohio 44131

Main 216.520.1200 216.520.1828 Fax crescorealestate.com





8866 Commons Blvd. Twinsburg, Ohio 44087

### Site Plan



Bill Saltzman, CCIM, SIOR

Executive Vice President 216.525.1499 bsaltzman@crescorealestate.com 3 Summit Park Drive, Suite 200 Cleveland, Ohio 44131 Main 216.520.1200 Fax 216.520.1828 crescorealestate.com





8866 Commons Blvd. Twinsburg, Ohio 44087

## **Aerial Map**



#### Bill Saltzman, CCIM, SIOR

Executive Vice President 216.525.1499 bsaltzman@crescorealestate.com

3 Summit Park Drive, Suite 200

Cleveland, Ohio 44131

Main 216.520.1200
Fax 216.520.1828
crescorealestate.com