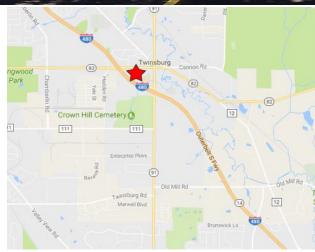

# PRIME TWINSBURG OFFICE SPACE FOR LEASE

8866 Commons Blvd. Twinsburg, Ohio 44087



## **Property Highlights**

- Up to 2,000 SF available
- 6 Private offices and conference room
- Outdoor Patio Area
- Abundant Parking Adjacent to Premises
- Convenient to restaurants, child care, retail and hospitality
- Located at Route 82 & I-480
- Neighbors include Key Bank, University Hospitals and Starbucks



Bill Saltzman, CCIM, SIOR Executive Vice President 216.525.1499 bsaltzman@crescorealestate.com

3 Summit Park Drive, Suite 200

Cleveland, Ohio 44131 Main 216.520.1200 Fax 216.520.1828 **crescorealestate.com** 





8866 Commons Blvd. Twinsburg, Ohio 44087

# Floor Plan - 1st Floor - 2,000 SF



Bill Saltzman, CCIM, SIOR

**Executive Vice President** 216.525.1499 bsaltzman@crescorealestate.com 3 Summit Park Drive, Suite 200

Cleveland, Ohio 44131 Main 216.520.1200 216.520.1828 Fax crescorealestate.com





8866 Commons Blvd. Twinsburg, Ohio 44087

## **Property Photos**







#### Bill Saltzman, CCIM, SIOR

**Executive Vice President** 216.525.1499 bsaltzman@crescorealestate.com 3 Summit Park Drive, Suite 200 Cleveland, Ohio 44131

Main 216.520.1200 216.520.1828 Fax crescorealestate.com