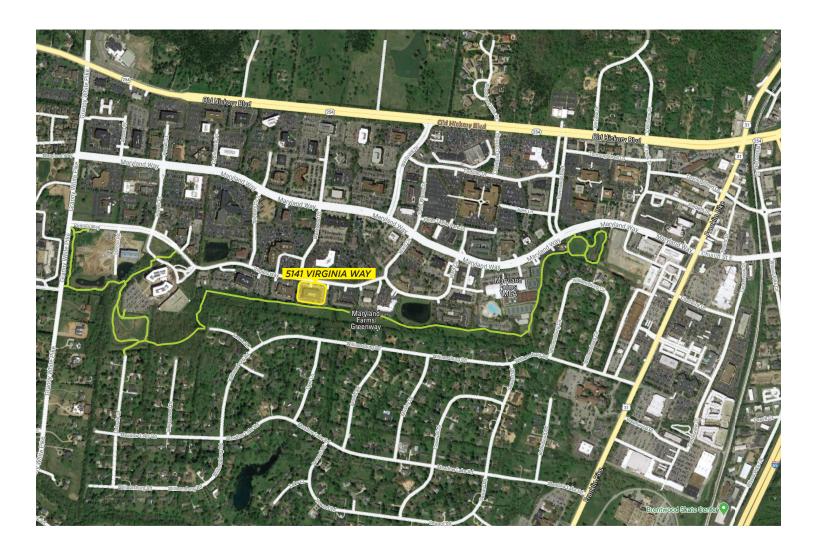

#### **MARYLAND FARMS GREENWAY**

Maryland Farms Greenway project to extend the Greenway was completed January 2020. This project extended the trail from Powell Park to the back of Maryland Farms YMCA provides a significant benefit by connecting in the park to the YMCA as well as providing walk-ability to various restaurants and retail. The paved Greenway trail is less than 1 mile in length creating a connector for the far west end of Maryland Farms to the east side of Maryland Farms.

# **LOCATION**

Minutes from I-65, I-440, Franklin and Downtown Nashville

Close proximity to restaurants, banks, retail and Starbucks