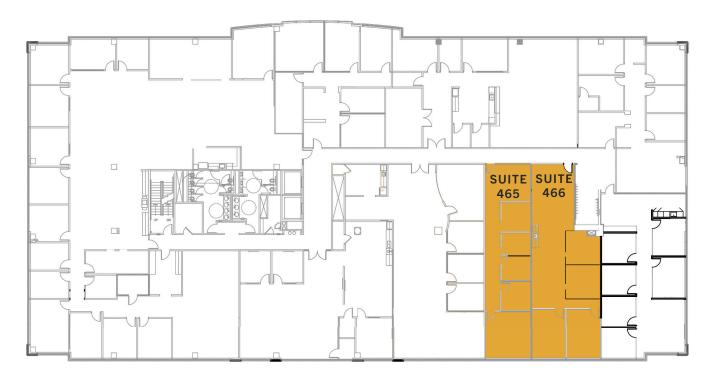

### **FLOORPLANS**

SUITE 200 | 1,917 SF SUITE 250 | 2,975 SF

**SUITE 255 | 3,145 SF** \* **Up to 6,120 SF Available** 

SUITE 350 | 2,044 - 5,599 SF SUITE 390 | 2,000 - 5,088 SF

SUITE 465 | 1,250 SF SUITE 466 | 1,775 SF