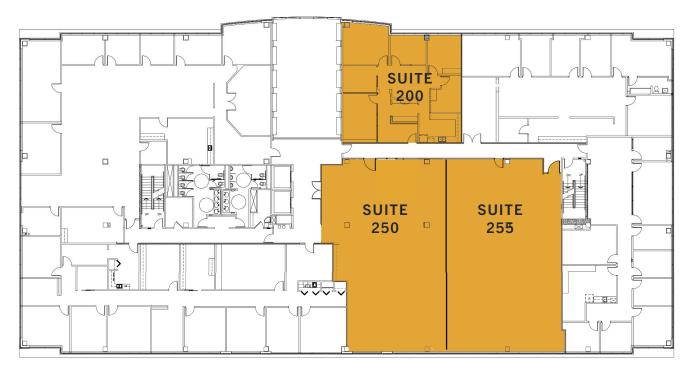

### **FLOORPLANS**

SUITE 200 | 1,917 SF SUITE 250 | 2,975 SF

**SUITE 255 | 3,145 SF** \* **Up to 6,120 SF Available** 

SUITE 350 | 2,044 - 5,599 SF SUITE 390 | 2,000 - 5,088 SF

SUITE 465 | 1,250 SF SUITE 466 | 1,775 SF