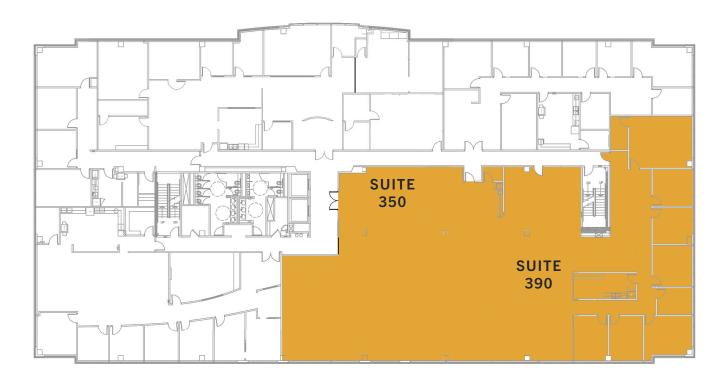

### **FLOORPLANS**

SUITE 200 | 1,917 SF SUITE 250 | 2,975 SF

**SUITE 255 | 3,145 SF** \* **Up to 6,120 SF Available** 

SUITE 350 | 2,044 - 5,599 SF SUITE 390 | 2,000 - 5,088 SF

SUITE 465 | 1,250 SF SUITE 466 | 1,775 SF

\* Up to 3,025 RSF Available