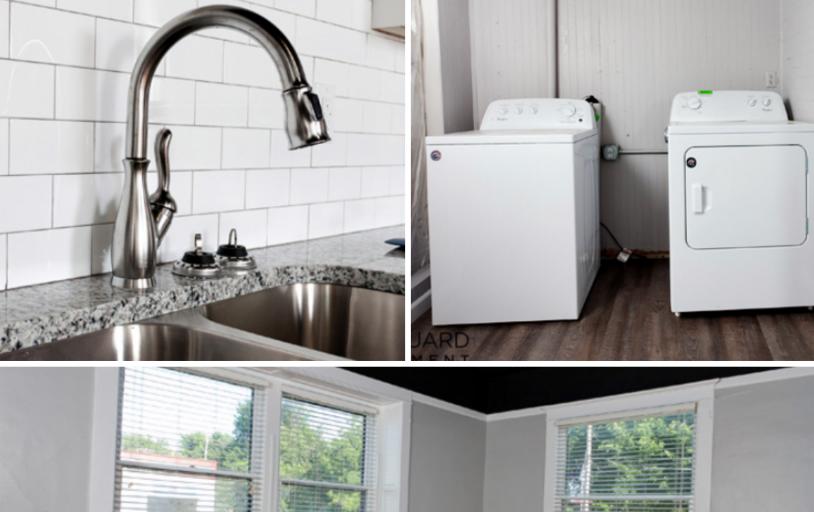

• Easily converted back to office/retail use

Below market rents

• Landlord pays gas, electric, water & trash

• Granite countertops

• Stainless steel appliances

• Area Neighbors: Dillons, Westlake Ace Hardware, Two Brothers BBQ, Harry's Uptown, R&J Discount Liquor, Margaritas Cantina, Crown Uptown, Vora European Restaurant and many more!