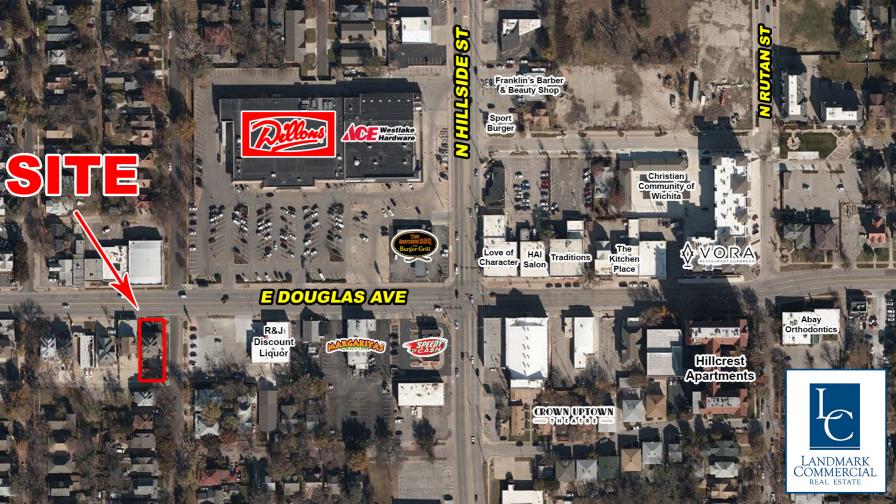

## **RESIDENTIAL TRI-PLEX INVESTMENT OPPORTUNITY**2925 E Douglas Wichita, KS 67211

**For More Information:** 

Scott Harper MBA, CCIM

**Office:** 316-262-2442

sharper@landmarkrealestate.net

• Location: West of Hillside on Douglas

• Easily converted back to office/retail use

Below market rents

• Landlord pays gas, electric, water & trash

• Granite countertops

• Stainless steel appliances

• Area Neighbors: Dillons, Westlake Ace Hardware, Two Brothers BBQ, Harry's Uptown, R&J Discount Liquor, Margaritas Cantina, Crown Uptown, Vora European Restaurant and many more!