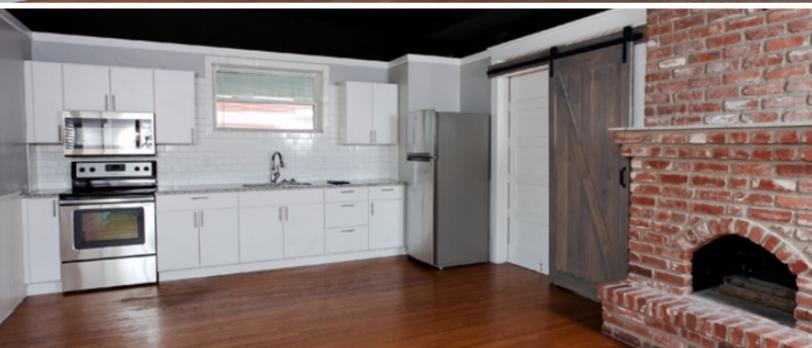

• Easily converted back to office/retail use

Below market rents

• Landlord pays gas, electric, water & trash

• Granite countertops

• Stainless steel appliances

• Area Neighbors: Dillons, Westlake Ace Hardware, Two Brothers BBQ, Harry's Uptown, R&J Discount Liquor, Margaritas Cantina, Crown Uptown, Vora European Restaurant and many more!