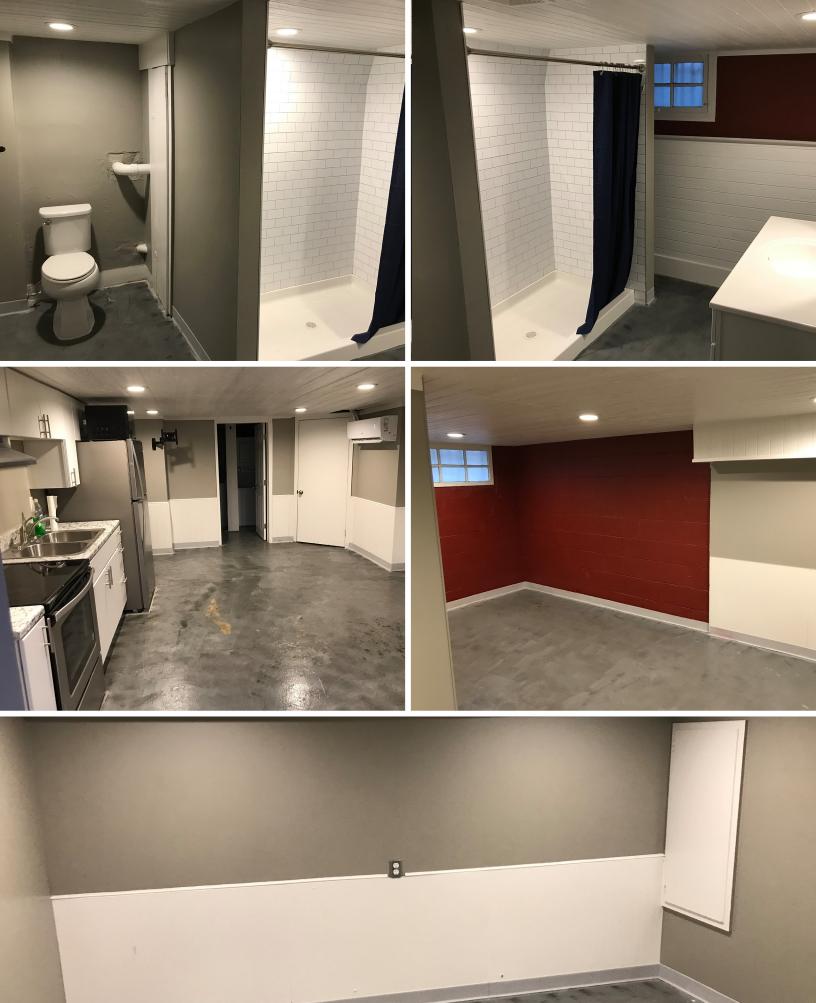

• Sale Price: \$302,000 **\$299,000** 

• Cap Rate: 7.7%

• Building Size: 3,701 sq. ft.

• Lot Size: 6,575 sq. ft.

• **Zoning:** Limited Commercial

• Year Built: 1920

• **2020** Taxes: \$2,232.00

• 100% Occupied

• Easily converted back to office/retail use

Below market rents

• Landlord pays gas, electric, water & trash

• Granite countertops

• Stainless steel appliances

• Area Neighbors: Dillons, Westlake Ace Hardware, Two Brothers BBQ, Harry's Uptown, R&J Discount Liquor, Margaritas Cantina, Crown Uptown, Vora European Restaurant and many more!