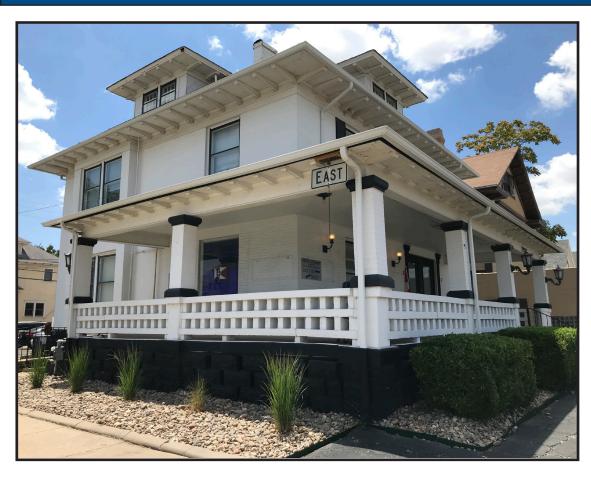

## **RESIDENTIAL TRI-PLEX INVESTMENT OPPORTUNITY**2925 E Douglas Wichita, KS 67211

**For More Information:** 

Scott Harper MBA, CCIM

**Office:** 316-262-2442

sharper@landmarkrealestate.net

• Location: West of Hillside on Douglas

• Sale Price: \$302,000 **\$299,000** 

• Cap Rate: 7.7%

• Building Size: 3,701 sq. ft.

• Lot Size: 6,575 sq. ft.

• **Zoning:** Limited Commercial

• Year Built: 1920

• **2020** Taxes: \$2,232.00

• 100% Occupied

• Easily converted back to office/retail use

Below market rents

• Landlord pays gas, electric, water & trash

• Granite countertops

• Stainless steel appliances

• Area Neighbors: Dillons, Westlake Ace Hardware, Two Brothers BBQ, Harry's Uptown, R&J Discount Liquor, Margaritas Cantina, Crown Uptown, Vora European Restaurant and many more!