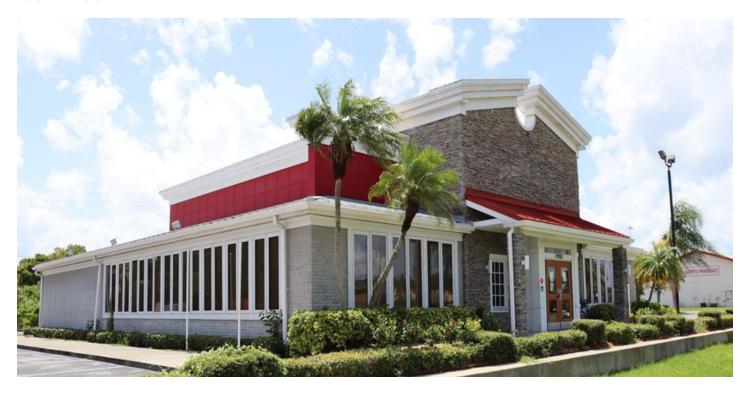

# **FORMER BOB EVANS (ST. PETE)**

4900 34th Street S, Saint Petersburg, FL 33711

#### PROPERTY HIGHLIGHTS

- Former Bob Evans Space Available
- GLA: 4,991 SF on 1.42 acres
- Strong visibility and access on 34th Street S in Saint Petersburg
- Access includes a left in and right in off of 34th Street S
- · Freestanding Restaurant opportunity
- · Approximately 99 dedicated parking spaces on site
- Retailers in the market include: Publix, CVS, Aldi, Bealls Outlet and more
- Traffic Counts (AADT): 34th Street S 27,000