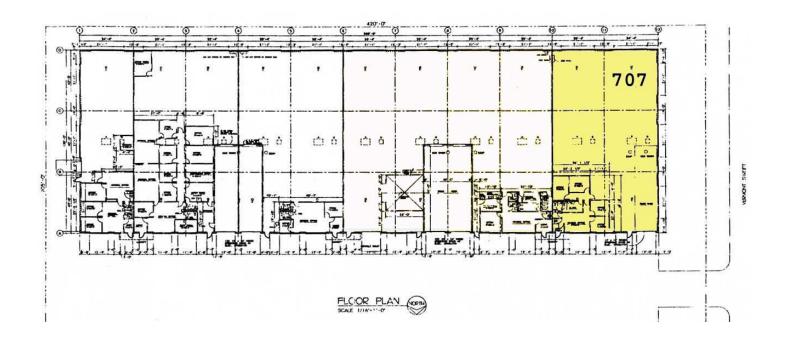

#### **BUILDING SPECIFICATIONS**

AVAILABLE SPACE: ± 8,120 SF

**OFFICE**: ± 1,076 SF

CEILING HEIGHT: 16'6" clear

LOADING: 1 interior dock

POWER: 400 amps, 480 volts

**LEASE RATE**: \$8.50 psf modified gross